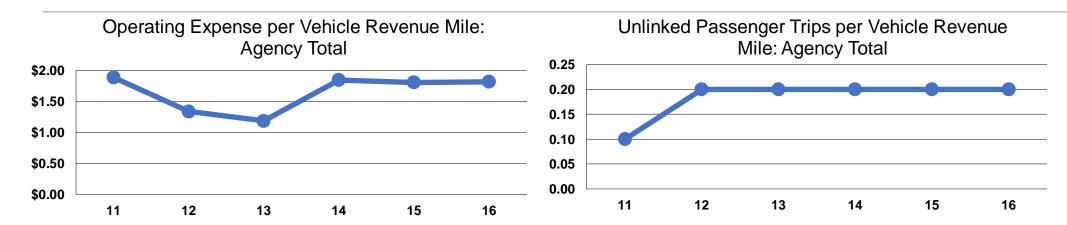

#### **Performance Measures**

### **Service Efficiency**

|                        | Operating Expenses per | Operating Expenses per |  |  |
|------------------------|------------------------|------------------------|--|--|
| Mode                   | Vehicle Revenue Mile   | Vehicle Revenue Hour   |  |  |
| Demand Response - Taxi | \$1.82                 | \$23.49                |  |  |
| Total                  | \$1.82                 | \$23.49                |  |  |

#### Service Effectiveness

| Oct vide Encotiveness |                                                               |                                                                                               |  |  |
|-----------------------|---------------------------------------------------------------|-----------------------------------------------------------------------------------------------|--|--|
| Operating Expenses    | Unlinked Trips per                                            | Unlinked Trips per                                                                            |  |  |
| per Unlinked          | Vehicle Revenue                                               | Vehicle Revenue                                                                               |  |  |
| Passenger Trip        | Mile                                                          | Hour                                                                                          |  |  |
| Taxi \$8.28           | 0.2                                                           | 2.8                                                                                           |  |  |
| \$8.28                | 0.2                                                           | 2.8                                                                                           |  |  |
|                       | Operating Expenses  per Unlinked  Passenger Trip  Taxi \$8.28 | Operating Expenses per Unlinked Trips per Vehicle Revenue Passenger Trip Mile Taxi \$8.28 0.2 |  |  |