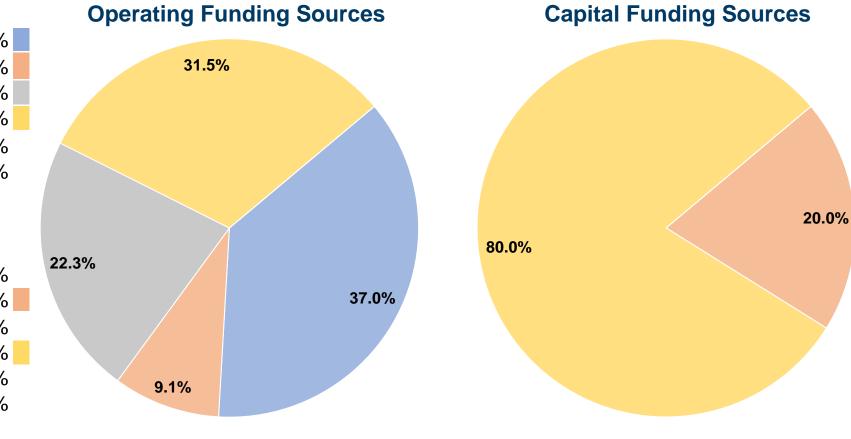

## **Financial Information**

#### **Sources of Capital Funds Expended**

| Fare Revenues             | \$0      | 0.0%   |
|---------------------------|----------|--------|
| Local Funds               | \$6,198  | 20.0%  |
| State Funds               | \$0      | 0.0%   |
| Federal Assistance        | \$24,792 | 80.0%  |
| Other Funds               | \$0      | 0.0%   |
| al Capital Funds Expended | \$30.990 | 100.0% |