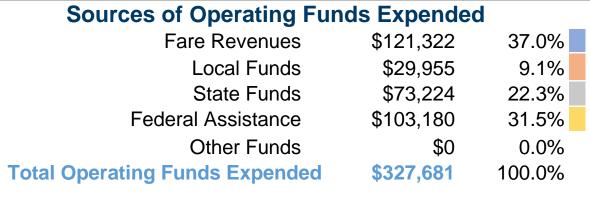

#### **Summary of Operating Expenses (OE)**

\$327,681 Total Operating Expenses

## **Financial Information**