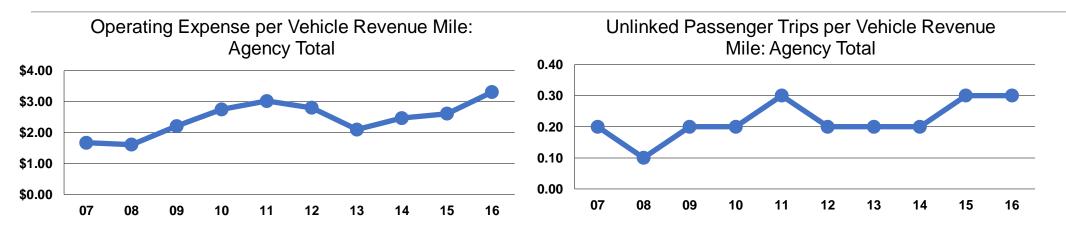

### **Performance Measures**

## **Service Efficiency**

|                        | Operating Expenses per | Operating Expenses per |  |  |
|------------------------|------------------------|------------------------|--|--|
| Mode                   | Vehicle Revenue Mile   | Vehicle Revenue Hour   |  |  |
| Demand Response - Taxi | \$3.31                 | \$23.86                |  |  |
| Total                  | \$3.31                 | \$23.86                |  |  |

|                 | Service Effectiveness              |                                       |                                       |  |
|-----------------|------------------------------------|---------------------------------------|---------------------------------------|--|
|                 | Operating Expenses<br>per Unlinked | Unlinked Trips per<br>Vehicle Revenue | Unlinked Trips per<br>Vehicle Revenue |  |
| Mode            | Passenger Trip                     | Mile                                  | Hour                                  |  |
| Demand Response | - Taxi \$10.58                     | 0.3                                   | 2.3                                   |  |
| Total           | \$10.58                            | 0.3                                   | 2.3                                   |  |