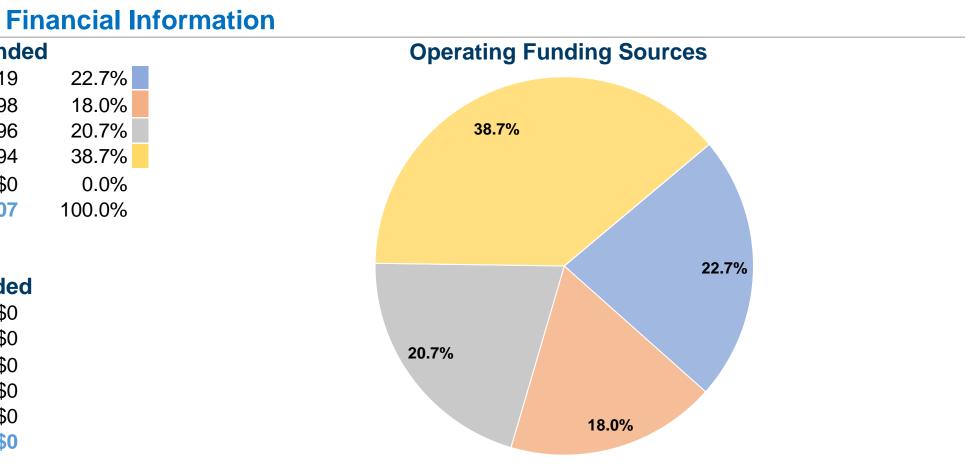

#### **Sources of Operating Funds Expended** \$15,019 Fare Revenues \$11,898 Local Funds State Funds \$13,696 \$25,594 Federal Assistance Other Funds \$0 **Total Operating Funds Expended** \$66,207