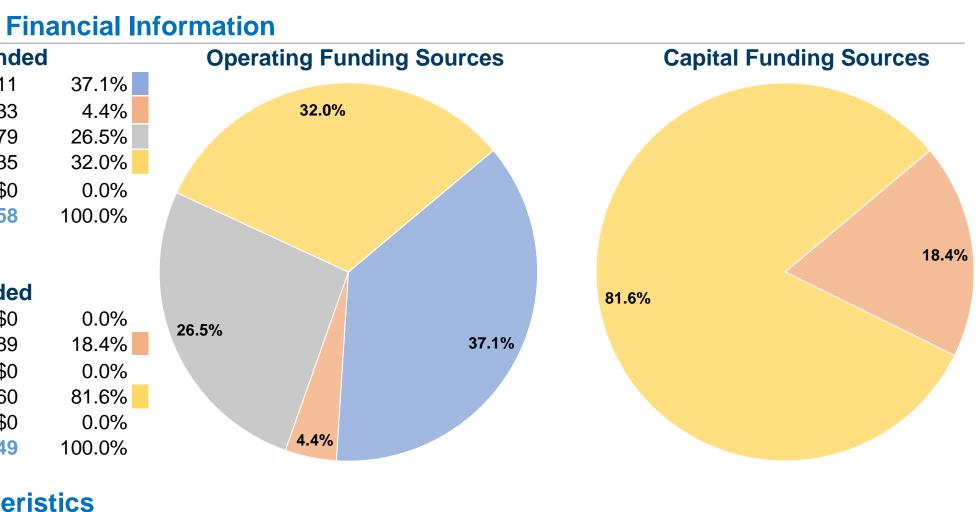

#### **Sources of Operating Funds Expended** Fare Revenues \$83,111 \$9,833 Local Funds \$59,279 State Funds Federal Assistance \$71,635 Other Funds \$0 **Total Operating Funds Expended** \$223,858

## **Sources of Capital Funds Expended**

| Fare Revenues                | \$0      |
|------------------------------|----------|
| Local Funds                  | \$9,489  |
| State Funds                  | \$0      |
| Federal Assistance           | \$42,060 |
| Other Funds                  | \$0      |
| Total Capital Funds Expended | \$51,549 |