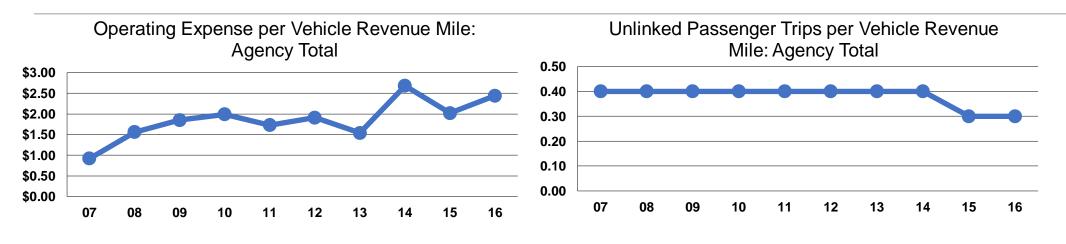

## **Service Efficiency**

|                        | <b>Operating Expenses per</b> | <b>Operating Expenses per</b> |  |
|------------------------|-------------------------------|-------------------------------|--|
| Mode                   | Vehicle Revenue Mile          | Vehicle Revenue Hour          |  |
| Demand Response - Taxi | \$2.44                        | \$28.30                       |  |
| Total                  | \$2.44                        | \$28.30                       |  |

|                      | Service Effectiveness            |                                       |                                       |  |
|----------------------|----------------------------------|---------------------------------------|---------------------------------------|--|
|                      | erating Expenses<br>per Unlinked | Unlinked Trips per<br>Vehicle Revenue | Unlinked Trips per<br>Vehicle Revenue |  |
| Mode                 | Passenger Trip                   | Mile                                  | Hour                                  |  |
| Demand Response - Ta | xi \$7.78                        | 0.3                                   | 3.6                                   |  |
| Total                | \$7.78                           | 0.3                                   | 3.6                                   |  |