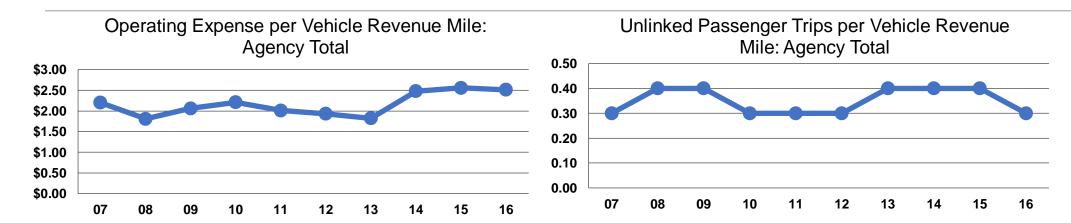

### **Service Efficiency**

|                        | Operating Expenses per | Operating Expenses per |  |  |
|------------------------|------------------------|------------------------|--|--|
| Mode                   | Vehicle Revenue Mile   | Vehicle Revenue Hour   |  |  |
| Demand Response - Taxi | \$2.51                 | \$26.92                |  |  |
| Total                  | \$2.51                 | \$26.92                |  |  |

## **Service Effectiveness**

| Оре                    | rating Expenses<br>per Unlinked | Unlinked Trips per<br>Vehicle Revenue | Unlinked Trips per<br>Vehicle Revenue |  |  |
|------------------------|---------------------------------|---------------------------------------|---------------------------------------|--|--|
| Mode                   | Passenger Trip                  | Mile                                  | Hour                                  |  |  |
| Demand Response - Taxi | \$7.61                          | 0.3                                   | 3.5                                   |  |  |
| Total                  | <b>\$7.61</b>                   | 0.3                                   | 3.5                                   |  |  |