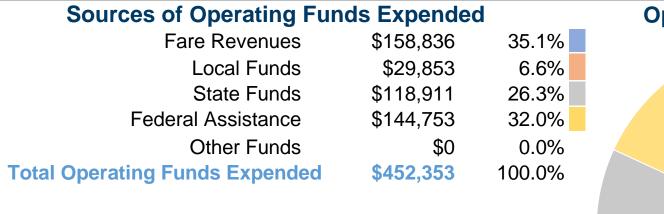

### **Summary of Operating Expenses (OE)**

\$452,353 Total Operating Expenses

## **Financial Information**