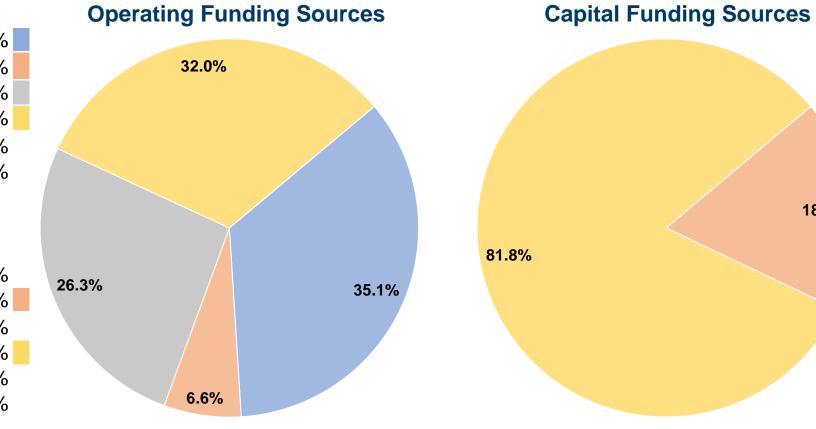

# **City of Waupaca** 2016 Annual Agency Profile

Transit Section Lead Worker: Mr. Chad Reuter

18.2%

#### **Sources of Capital Funds Expended**

| Courses of Capital Lands     |          |        |
|------------------------------|----------|--------|
| Fare Revenues                | \$0      | 0.0%   |
| Local Funds                  | \$9,371  | 18.2%  |
| State Funds                  | \$0      | 0.0%   |
| Federal Assistance           | \$42,178 | 81.8%  |
| Other Funds                  | \$0      | 0.0%   |
| Total Capital Funds Expended | \$51,549 | 100.0% |
|                              |          |        |