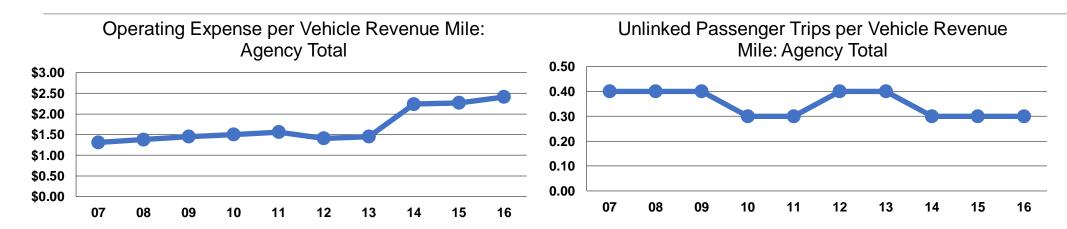

## **Service Efficiency**

|                        | Operating Expenses per | Operating Expenses per |  |
|------------------------|------------------------|------------------------|--|
| Mode                   | Vehicle Revenue Mile   | Vehicle Revenue Hour   |  |
| Demand Response - Taxi | \$2.41                 | \$25.82                |  |
| Total                  | <b>\$2.41</b>          | \$25.82                |  |

## **Service Effectiveness**

|                        | Oct vide Effectiveness |                    |                    |  |
|------------------------|------------------------|--------------------|--------------------|--|
| Ope                    | rating Expenses        | Unlinked Trips per | Unlinked Trips per |  |
|                        | per Unlinked           | Vehicle Revenue    | Vehicle Revenue    |  |
| Mode                   | Passenger Trip         | Mile               | Hour               |  |
| Demand Response - Taxi | \$7.30                 | 0.3                | 3.5                |  |
| Total                  | \$7.30                 | 0.3                | 3.5                |  |