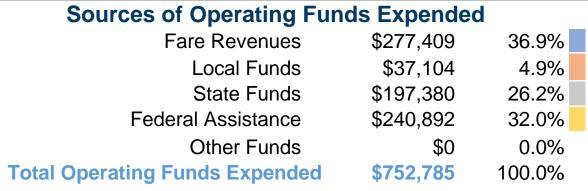

106 Jones Street Watertown, WI 53094

**Service Consumption** 

# **City of Watertown 2016 Annual Agency Profile**

## **General Information**

103,157 Annual Unlinked Trips (UPT)

## **Service Supplied**

312,718 Annual Vehicle Revenue Miles (VRM) 29,152 Annual Vehicle Revenue Hours (VRH)

## **Summary of Operating Expenses (OE)**

\$752,785 Total Operating Expenses

#### **Database Information**

NTDID: 5R06-50319

Reporter Type: Rural General Public Transit

## **Financial Information**



### **Sources of Capital Funds Expended**

| ocaross or capital railas   |          |        |
|-----------------------------|----------|--------|
| Fare Revenues               | \$0      | 0.0%   |
| Local Funds                 | \$8,796  | 20.0%  |
| State Funds                 | \$0      | 0.0%   |
| Federal Assistance          | \$35,182 | 80.0%  |
| Other Funds                 | \$0      | 0.0%   |
| otal Capital Funds Expended | \$43,978 | 100.0% |



## **Modal Characteristics**

## **Operation Characteristics**

## **Vehicles Operated** at Maximum Service

| Mode                   | Directly<br>Operated | Purchased<br>Transportation | Operating<br>Expenses | Fare<br>Revenues | Uses of Capital<br>Funds | Annual Unlinked<br>Trips | Annual Vehicle<br>Revenue Miles | Annual Vehicle<b