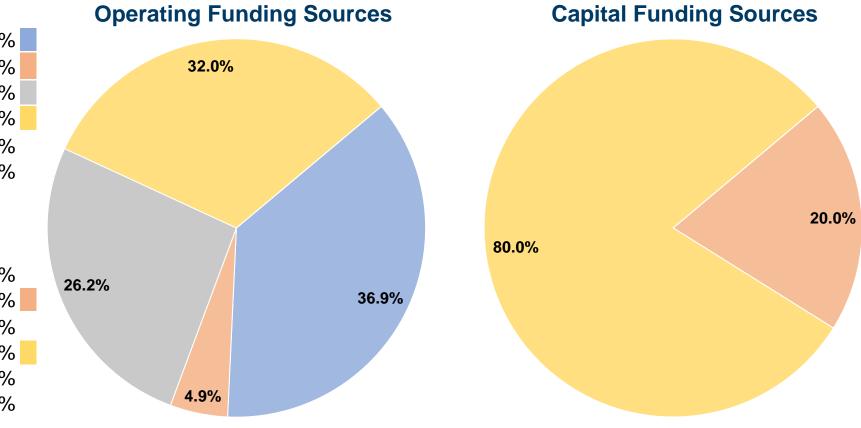

### **Sources of Capital Funds Expended**

| ocaross or capital railas   |          |        |
|-----------------------------|----------|--------|
| Fare Revenues               | \$0      | 0.0%   |
| Local Funds                 | \$8,796  | 20.0%  |
| State Funds                 | \$0      | 0.0%   |
| Federal Assistance          | \$35,182 | 80.0%  |
| Other Funds                 | \$0      | 0.0%   |
| otal Capital Funds Expended | \$43,978 | 100.0% |