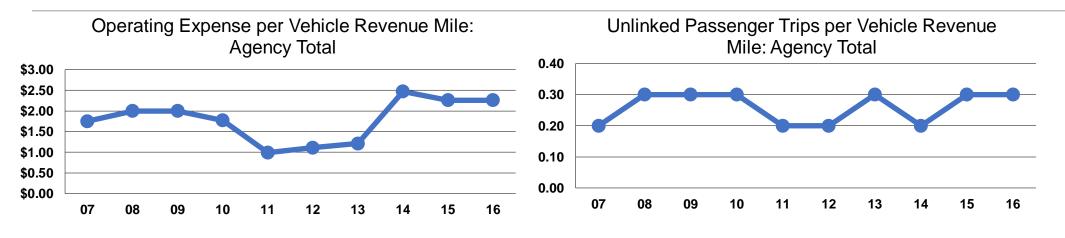

## **Service Efficiency**

|                        | <b>Operating Expenses per</b> | <b>Operating Expenses per</b> |  |
|------------------------|-------------------------------|-------------------------------|--|
| Mode                   | Vehicle Revenue Mile          | Vehicle Revenue Hour          |  |
| Demand Response - Taxi | \$2.26                        | \$25.01                       |  |
| Total                  | \$2.26                        | \$25.01                       |  |

|                   | Service Effectiveness              |                                       |                                       |
|-------------------|------------------------------------|---------------------------------------|---------------------------------------|
|                   | Operating Expenses<br>per Unlinked | Unlinked Trips per<br>Vehicle Revenue | Unlinked Trips per<br>Vehicle Revenue |
| Mode              | Passenger Trip                     | Mile                                  | Hour                                  |
| Demand Response - | Taxi \$8.10                        | 0.3                                   | 3.1                                   |
| Total             | \$8.10                             | 0.3                                   | 3.1                                   |