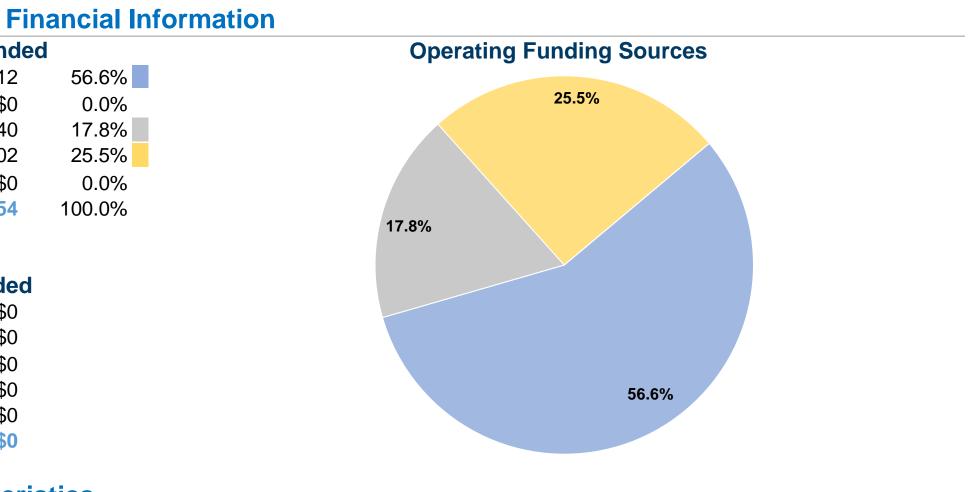

#### **Sources of Operating Funds Expended** Fare Revenues \$262,912 \$0 Local Funds State Funds \$82,840 Federal Assistance \$118,502 Other Funds \$0 **Total Operating Funds Expended** \$464,254