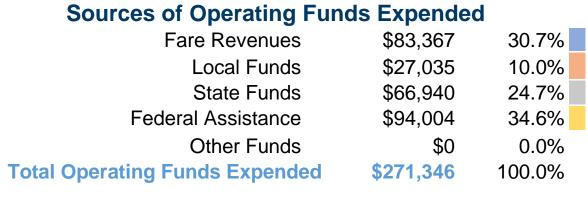

# **Summary of Operating Expenses (OE)**

\$271,346 Total Operating Expenses

# **Financial Information**