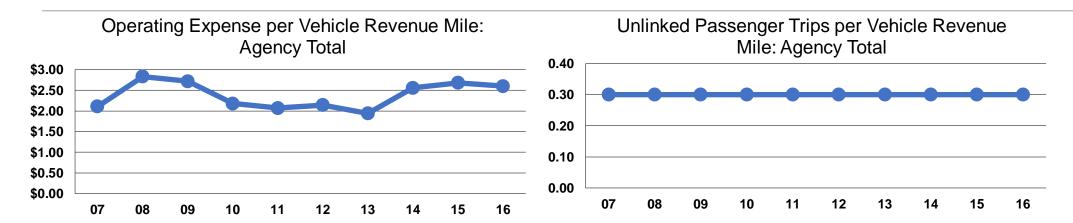

#### **Performance Measures**

# **Service Efficiency**

|                        | Operating Expenses per | Operating Expenses per |  |  |
|------------------------|------------------------|------------------------|--|--|
| Mode                   | Vehicle Revenue Mile   | Vehicle Revenue Hour   |  |  |
| Demand Response - Taxi | \$2.60                 | \$30.01                |  |  |
| Total                  | <b>\$2.60</b>          | \$30.01                |  |  |

#### **Service Effectiveness**

Transit Section Lead Worker: Mr. Chad Reuter

|                        | OCI VIOC EITCOLIVEITCOS |                    |                    |  |  |
|------------------------|-------------------------|--------------------|--------------------|--|--|
| Оре                    | rating Expenses         | Unlinked Trips per | Unlinked Trips per |  |  |
|                        | per Unlinked            | Vehicle Revenue    | Vehicle Revenue    |  |  |
| Mode                   | Passenger Trip          | Mile               | Hour               |  |  |
| Demand Response - Taxi | \$8.41                  | 0.3                | 3.6                |  |  |
| Total                  | \$8.41                  | 0.3                | 3.6                |  |  |