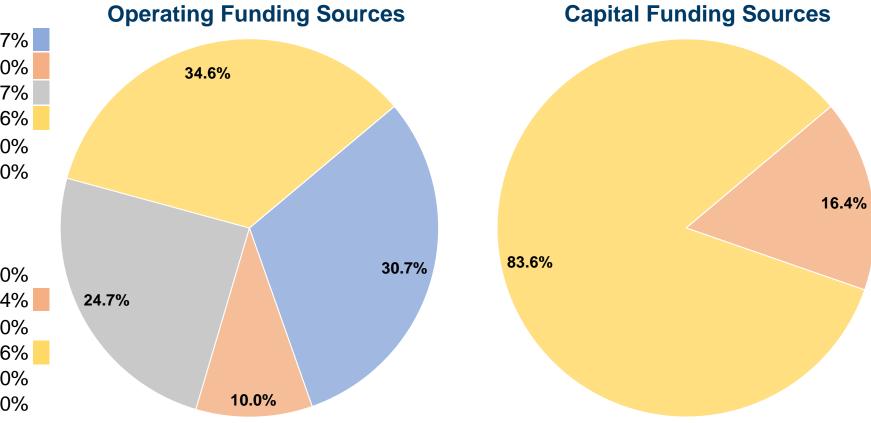

# **Financial Information**

#### **Sources of Capital Funds Expended**

| • • • • • • • • • • • • • • • • • • • |          |        |
|---------------------------------------|----------|--------|
| Fare Revenues                         | \$0      | 0.0%   |
| Local Funds                           | \$5,461  | 16.4%  |
| State Funds                           | \$0      | 0.0%   |
| Federal Assistance                    | \$27,779 | 83.6%  |
| Other Funds                           | \$0      | 0.0%   |
| <b>Total Capital Funds Expended</b>   | \$33,240 | 100.0% |
|                                       |          |        |