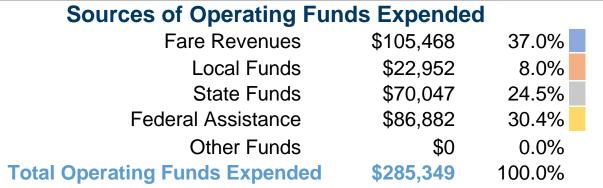

### **Summary of Operating Expenses (OE)**

\$285,349 Total Operating Expenses

#### **Sources of Capital Funds Expended**

Fare Revenues \$0 Local Funds State Funds Federal Assistance \$0 Other Funds **Total Capital Funds Expended** \$0