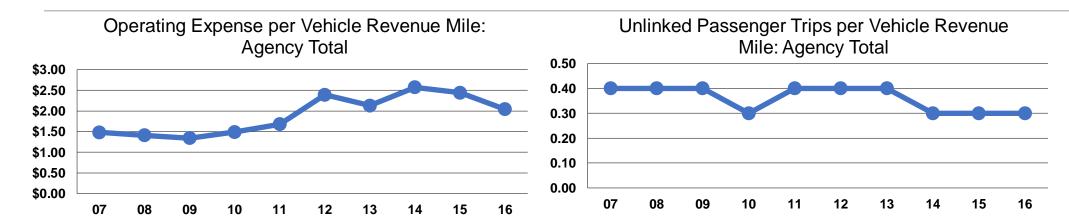

### **Service Efficiency**

|                        | Operating Expenses per | Operating Expenses per |
|------------------------|------------------------|------------------------|
| Mode                   | Vehicle Revenue Mile   | Vehicle Revenue Hour   |
| Demand Response - Taxi | \$2.04                 | \$21.18                |
| Total                  | \$2.04                 | \$21.18                |

# **Service Effectiveness**

| Оре                   | erating Expenses<br>per Unlinked | Unlinked Trips per<br>Vehicle Revenue | Unlinked Trips per<br>Vehicle Revenue |  |  |  |
|-----------------------|----------------------------------|---------------------------------------|---------------------------------------|--|--|--|
| Mode                  | Passenger Trip                   | Mile                                  | Hour                                  |  |  |  |
| Demand Response - Tax | si \$8.04                        | 0.3                                   | 2.6                                   |  |  |  |
| Total                 | \$8.04                           | 0.3                                   | 2.6                                   |  |  |  |