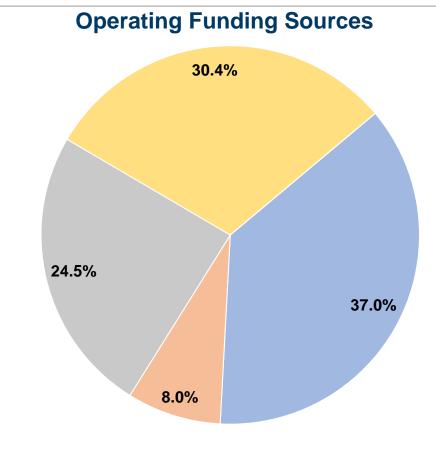

### **Summary of Operating Expenses (OE)**

\$285,349 Total Operating Expenses

#### **Sources of Capital Funds Expended**

Fare Revenues \$0 Local Funds State Funds Federal Assistance \$0 Other Funds **Total Capital Funds Expended** \$0