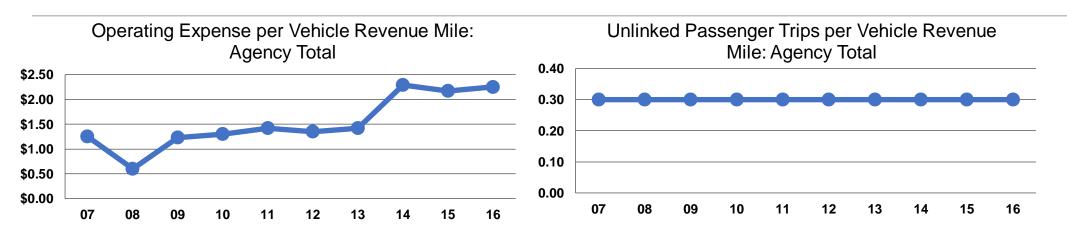

## **Service Efficiency**

|                        | <b>Operating Expenses per</b> | <b>Operating Expenses per</b> |  |  |
|------------------------|-------------------------------|-------------------------------|--|--|
| Mode                   | Vehicle Revenue Mile          | Vehicle Revenue Hour          |  |  |
| Demand Response - Taxi | \$2.25                        | \$24.09                       |  |  |
| Total                  | \$2.25                        | \$24.09                       |  |  |

|                   | Service Effectiveness              |                                       |                                       |  |
|-------------------|------------------------------------|---------------------------------------|---------------------------------------|--|
|                   | Operating Expenses<br>per Unlinked | Unlinked Trips per<br>Vehicle Revenue | Unlinked Trips per<br>Vehicle Revenue |  |
| Mode              | Passenger Trip                     | Mile                                  | Hour                                  |  |
| Demand Response - | - Taxi \$6.53                      | 0.3                                   | 3.7                                   |  |
| Total             | \$6.53                             | 0.3                                   | 3.7                                   |  |