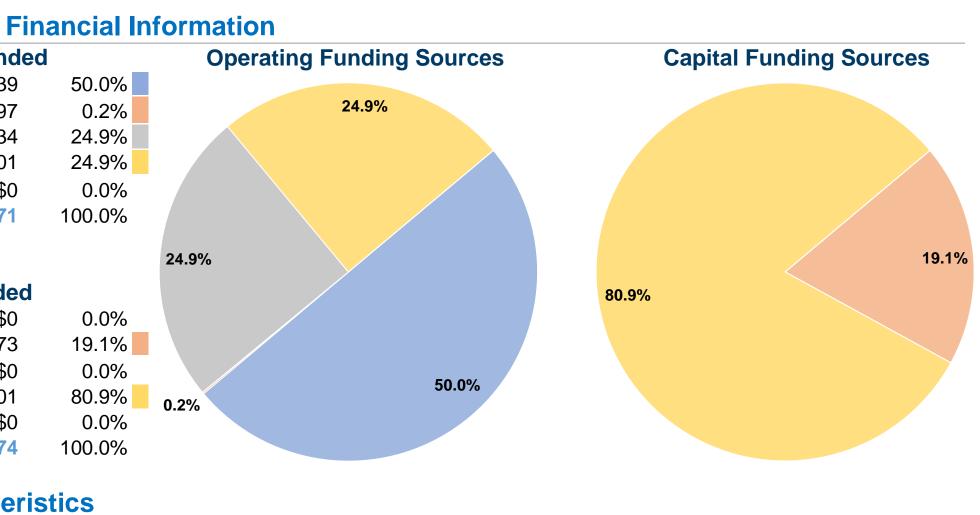

#### **Sources of Operating Funds Expended** Fare Revenues \$326,339 \$997 Local Funds State Funds \$162,834 Federal Assistance \$162,701 Other Funds \$0 **Total Operating Funds Expended** \$652,871

## **Sources of Capital Funds Expended**

| Fare Revenues                | \$0       |
|------------------------------|-----------|
| Local Funds                  | \$20,273  |
| State Funds                  | \$0       |
| Federal Assistance           | \$85,901  |
| Other Funds                  | \$0       |
| Total Capital Funds Expended | \$106,174 |