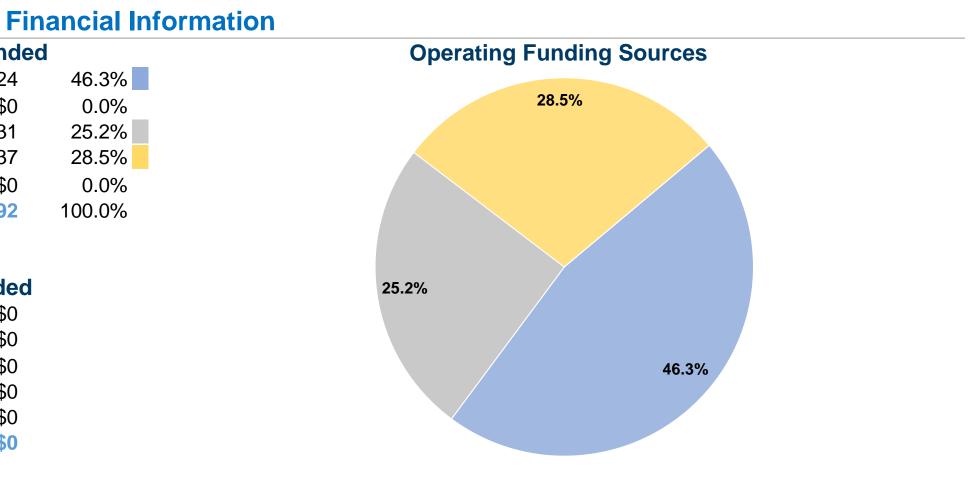

#### **Database Information**

**NTDID:** 5R06-50220 **Reporter Type:** Rural General Public Transit

|                                | 1 1114           |
|--------------------------------|------------------|
| Sources of Operating Fun       | ds Expended      |
| Fare Revenues                  | \$126,424        |
| Local Funds                    | \$0              |
| State Funds                    | \$68,831         |
| Federal Assistance             | \$77,937         |
| Other Funds                    | \$0              |
| Total Operating Funds Expended | <b>\$273,192</b> |