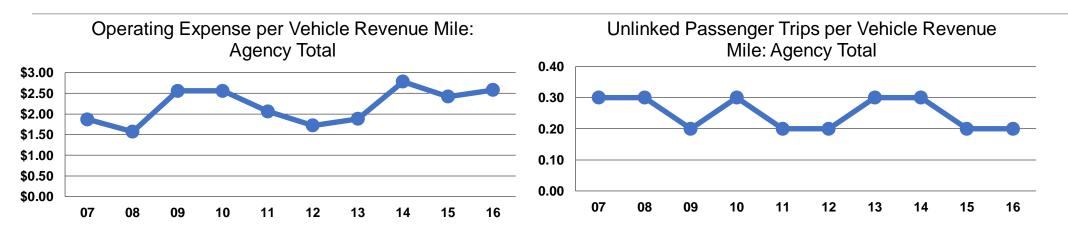

### **Performance Measures**

### **Service Efficiency**

|                        | <b>Operating Expenses per</b> | <b>Operating Expenses per</b> |  |
|------------------------|-------------------------------|-------------------------------|--|
| Mode                   | Vehicle Revenue Mile          | Vehicle Revenue Hour          |  |
| Demand Response - Taxi | \$2.58                        | \$25.96                       |  |
| Total                  | \$2.58                        | \$25.96                       |  |

|                       | Service Effectiveness            |                                       |                                       |  |
|-----------------------|----------------------------------|---------------------------------------|---------------------------------------|--|
| Ор                    | erating Expenses<br>per Unlinked | Unlinked Trips per<br>Vehicle Revenue | Unlinked Trips per<br>Vehicle Revenue |  |
| Mode                  | Passenger Trip                   | Mile                                  | Hour                                  |  |
| Demand Response - Tax | xi \$11.17                       | 0.2                                   | 2.3                                   |  |
| Total                 | \$11.17                          | 0.2                                   | 2.3                                   |  |