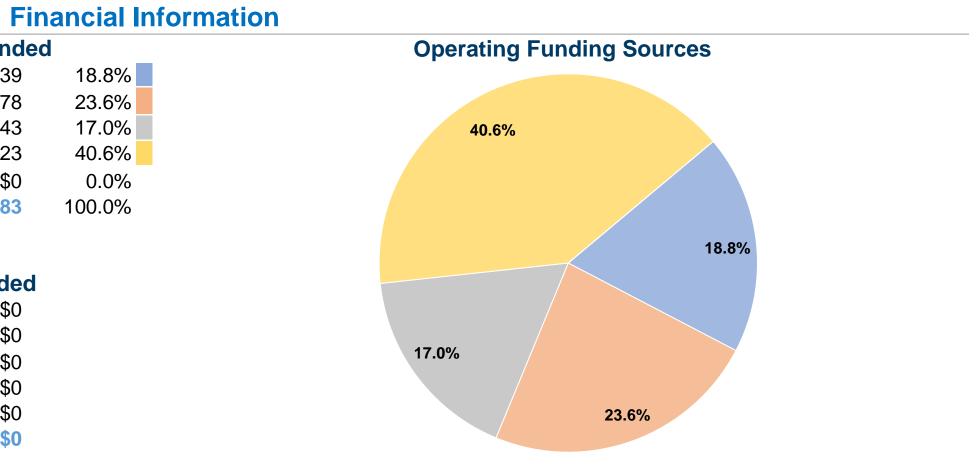

| <b>General Information</b>                |                                   | F         |  |
|-------------------------------------------|-----------------------------------|-----------|--|
|                                           | Sources of Operating Funds Expend |           |  |
|                                           | Fare Revenues                     | \$25,939  |  |
| Service Consumption                       | Local Funds                       | \$32,578  |  |
| 8,231 Annual Unlinked Trips (UPT)         | State Funds                       | \$23,543  |  |
|                                           | Federal Assistance                | \$56,123  |  |
| Service Supplied                          | Other Funds                       | \$C       |  |
| 30,386 Annual Vehicle Revenue Miles (VRM) | Total Operating Funds Expended    | \$138,183 |  |
| 3,048 Annual Vehicle Revenue Hours (VRH)  |                                   |           |  |
| Summary of Operating Expenses (OE)        | Sources of Capital Funds Expend   |           |  |
| \$138,183 Total Operating Expenses        | Fare Revenues                     | -<br>\$C  |  |
|                                           | Local Funds                       | \$C       |  |
| Database Information                      | State Funds                       | \$C       |  |
|                                           |                                   | ф.<br>О   |  |