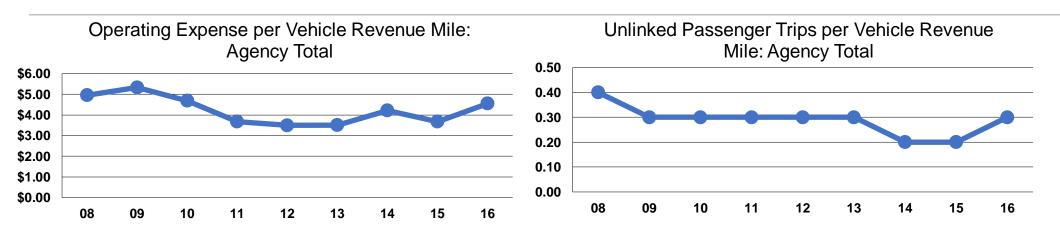

## **Service Efficiency**

|                        | <b>Operating Expenses per</b> | <b>Operating Expenses per</b> |  |  |
|------------------------|-------------------------------|-------------------------------|--|--|
| Mode                   | Vehicle Revenue Mile          | Vehicle Revenue Hour          |  |  |
| Demand Response - Taxi | \$4.55                        | \$45.34                       |  |  |
| Total                  | \$4.55                        | \$45.34                       |  |  |

|                 | Service Effectiveness              |                                       |                                       |  |
|-----------------|------------------------------------|---------------------------------------|---------------------------------------|--|
|                 | Operating Expenses<br>per Unlinked | Unlinked Trips per<br>Vehicle Revenue | Unlinked Trips per<br>Vehicle Revenue |  |
| Mode            | Passenger Trip                     | Mile                                  | Hour                                  |  |
| Demand Response | - Taxi \$16.79                     | 0.3                                   | 2.7                                   |  |
| Total           | \$16.79                            | 0.3                                   | 2.7                                   |  |