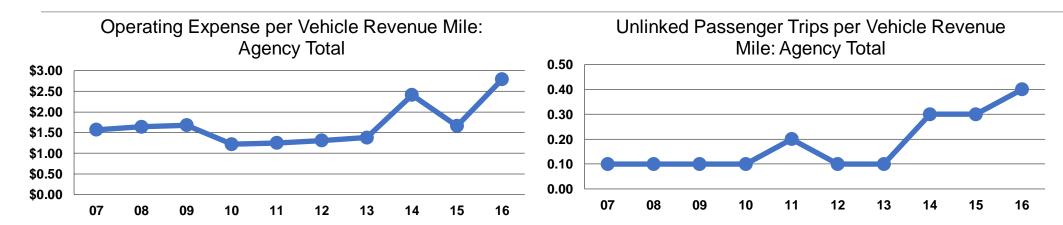

#### **Service Efficiency**

| Operating Expenses per | Operating Expenses per      |
|------------------------|-----------------------------|
| Vehicle Revenue Mile   | <b>Vehicle Revenue Hour</b> |
| \$2.79                 | \$47.18                     |
| \$2.79                 | \$47.18                     |

## **Service Effectiveness**

| Mode            | Operating Expenses per Unlinked Passenger Trip | Unlinked Trips per<br>Vehicle Revenue<br>Mile | Unlinked Trips per<br>Vehicle Revenue<br>Hour |
|-----------------|------------------------------------------------|-----------------------------------------------|-----------------------------------------------|
| Demand Response | \$6.35                                         | 0.4                                           | 7.4                                           |
| Total           | \$6.35                                         | 0.4                                           | 7.4                                           |