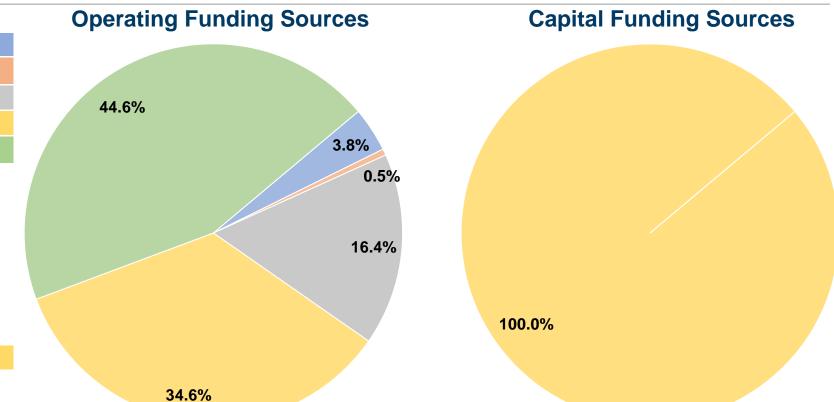

#### **Financial Information**

#### **Sources of Capital Funds Expended**

| orange of Capital Lands Expended |          |        |  |  |
|----------------------------------|----------|--------|--|--|
| Fare Revenues                    | \$0      | 0.0%   |  |  |
| Local Funds                      | \$0      | 0.0%   |  |  |
| State Funds                      | \$0      | 0.0%   |  |  |
| Federal Assistance               | \$49,179 | 100.0% |  |  |
| Other Funds                      | \$0      | 0.0%   |  |  |
| Total Capital Funds Expended     | \$49,179 | 100.0% |  |  |
|                                  |          |        |  |  |