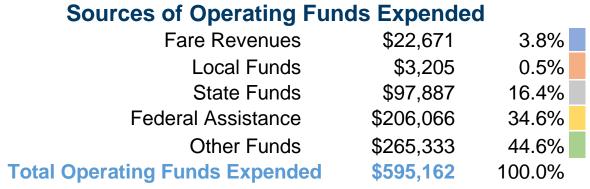

#### **Summary of Operating Expenses (OE)**

\$595,162 Total Operating Expenses

#### **Financial Information**