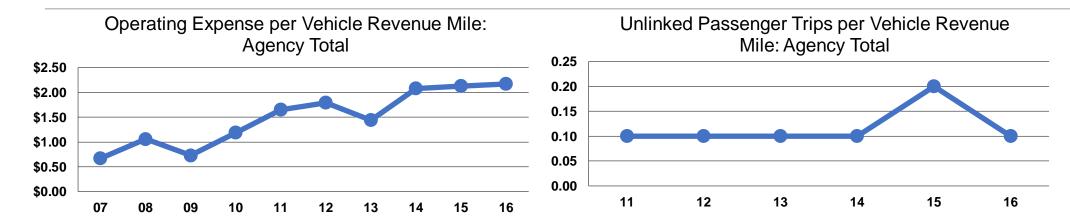

## **Service Efficiency**

|                 | Operating Expenses per | Operating Expenses per |
|-----------------|------------------------|------------------------|
| Mode            | Vehicle Revenue Mile   | Vehicle Revenue Hour   |
| Demand Response | \$2.17                 | \$41.05                |
| Total           | \$2.17                 | \$41.05                |

## **Service Effectiveness**

|                 | Operating Expenses per Unlinked | Unlinked Trips per<br>Vehicle Revenue | Unlinked Trips per<br>Vehicle Revenue |  |  |  |
|-----------------|---------------------------------|---------------------------------------|---------------------------------------|--|--|--|
| Mode            | Passenger Trip                  | Mile                                  | Hour                                  |  |  |  |
| Demand Response | \$15.97                         | 0.1                                   | 2.6                                   |  |  |  |
| Total           | \$15.97                         | 0.1                                   | 2.6                                   |  |  |  |