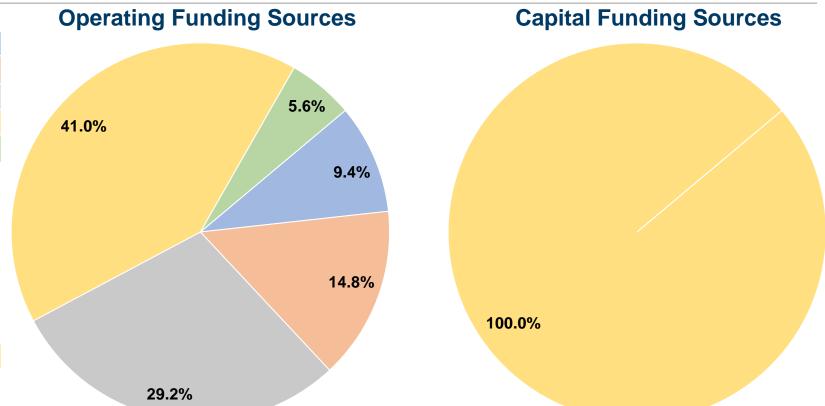

## **Financial Information**

#### **Sources of Capital Funds Expended**

| 0.0%   |
|--------|
| 0.0%   |
| 0.0%   |
| 100.0% |
| 0.0%   |
| 100.0% |
|        |