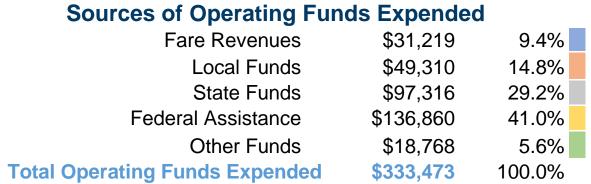

## **Summary of Operating Expenses (OE)**

\$333,473 Total Operating Expenses

## **Financial Information**