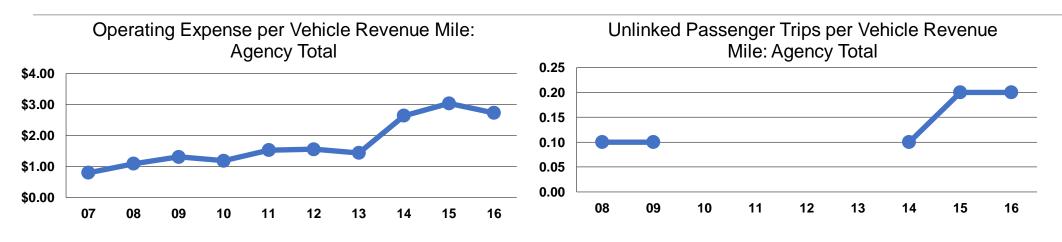

## **Service Efficiency**

|                 | <b>Operating Expenses per</b> | <b>Operating Expenses per</b> |  |
|-----------------|-------------------------------|-------------------------------|--|
| Mode            | Vehicle Revenue Mile          | Vehicle Revenue Hour          |  |
| Demand Response | \$2.73                        | \$55.15                       |  |
| Total           | \$2.73                        | \$55.15                       |  |

|                 | Service Effectiveness              |                                       |                                       |  |
|-----------------|------------------------------------|---------------------------------------|---------------------------------------|--|
|                 | Operating Expenses<br>per Unlinked | Unlinked Trips per<br>Vehicle Revenue | Unlinked Trips per<br>Vehicle Revenue |  |
| Mode            | Passenger Trip                     | Mile                                  | Hour                                  |  |
| Demand Response | \$13.55                            | 0.2                                   | 4.1                                   |  |
| Total           | \$13.55                            | 0.2                                   | 4.1                                   |  |