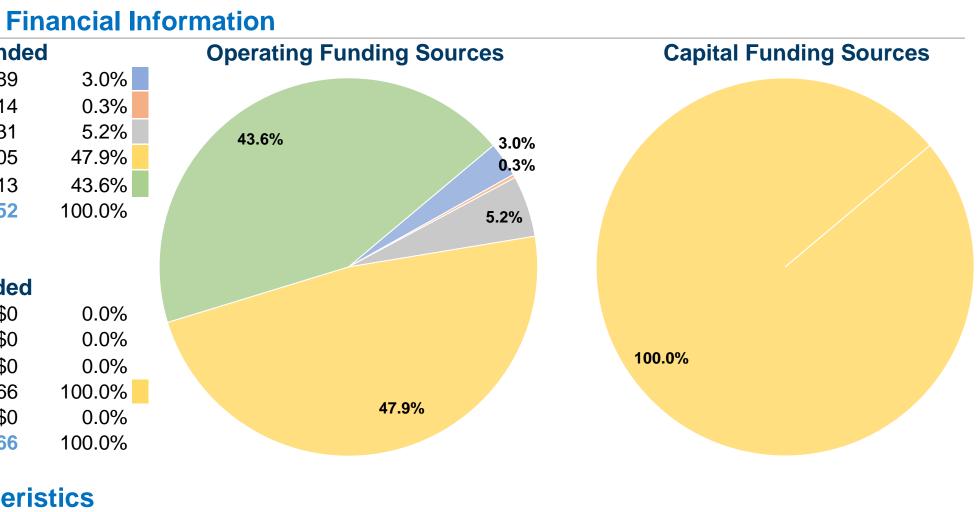

#### **Sources of Operating Funds Expended** \$67,489 Fare Revenues \$6,614 Local Funds State Funds \$118,731 Federal Assistance \$1,085,205

Other Funds \$988,813 **Total Operating Funds Expended** \$2,266,852

## **Sources of Capital Funds Expended**

| Fare Revenues                |
|------------------------------|
| Local Funds                  |
| State Funds                  |
| Federal Assistance           |
| Other Funds                  |
| Total Capital Funds Expended |
|                              |