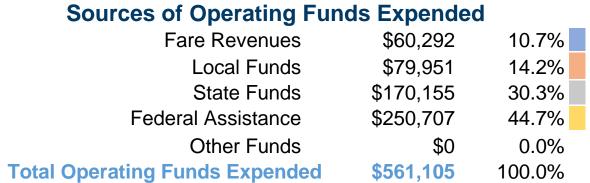

## **Summary of Operating Expenses (OE)**

\$561,105 Total Operating Expenses

#### **Sources of Capital Funds Expended**

| Fare Revenues               | \$0      | 0.0%   |
|-----------------------------|----------|--------|
| Local Funds                 | \$0      | 0.0%   |
| State Funds                 | \$0      | 0.0%   |
| Federal Assistance          | \$68,882 | 100.0% |
| Other Funds                 | \$0      | 0.0%   |
| otal Capital Funds Expended | \$68,882 | 100.0% |