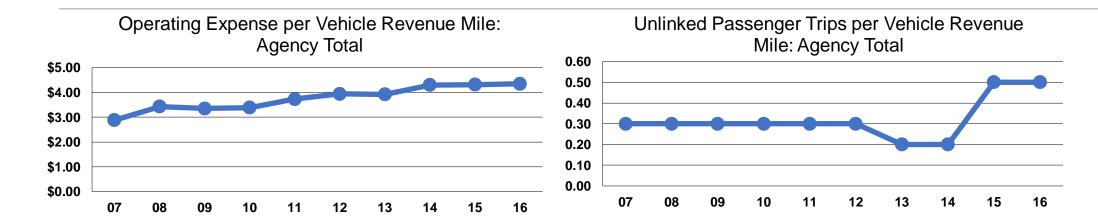

## **Service Efficiency**

|                 | Operating Expenses per | Operating Expenses per |  |  |
|-----------------|------------------------|------------------------|--|--|
| Mode            | Vehicle Revenue Mile   | Vehicle Revenue Hour   |  |  |
| Demand Response | \$4.35                 | \$81.69                |  |  |
| Total           | \$4.35                 | \$81.69                |  |  |

# **Service Effectiveness**

|                 | Operating Expenses per Unlinked | Unlinked Trips per<br>Vehicle Revenue | Unlinked Trips per<br>Vehicle Revenue |
|-----------------|---------------------------------|---------------------------------------|---------------------------------------|
| Mode            | Passenger Trip                  | Mile                                  | Hour                                  |
| Demand Response | \$9.36                          | 0.5                                   | 8.7                                   |
| Total           | \$9.36                          | 0.5                                   | 8.7                                   |