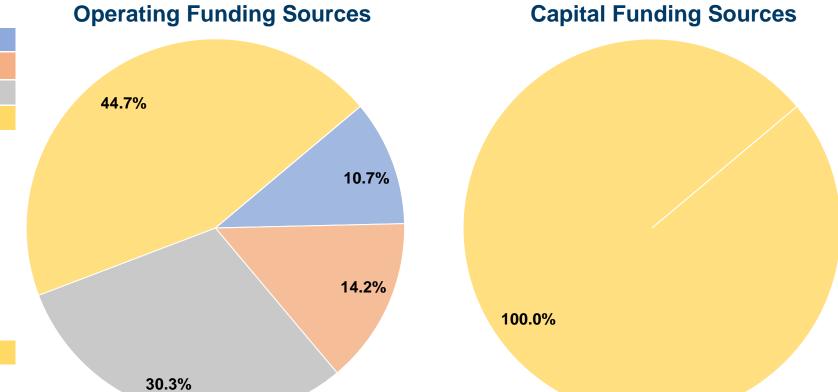

## **Summary of Operating Expenses (OE)**

\$561,105 Total Operating Expenses

#### **Sources of Capital Funds Expended**

| Fare Revenues               | \$0      | 0.0%   |
|-----------------------------|----------|--------|
| Local Funds                 | \$0      | 0.0%   |
| State Funds                 | \$0      | 0.0%   |
| Federal Assistance          | \$68,882 | 100.0% |
| Other Funds                 | \$0      | 0.0%   |
| otal Capital Funds Expended | \$68,882 | 100.0% |