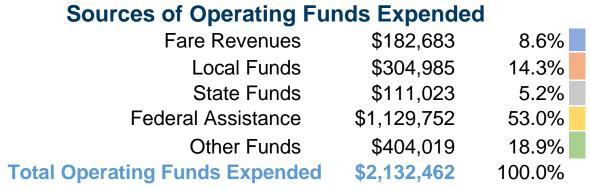

# **Summary of Operating Expenses (OE)**

\$2,132,462 Total Operating Expenses

#### **Sources of Capital Funds Expended**

0.0% Fare Revenues \$0 0.0% Local Funds 0.0% State Funds \$0 100.0% \$53,251 Federal Assistance Other Funds \$0 0.0% 100.0% **Total Capital Funds Expended** \$53,251