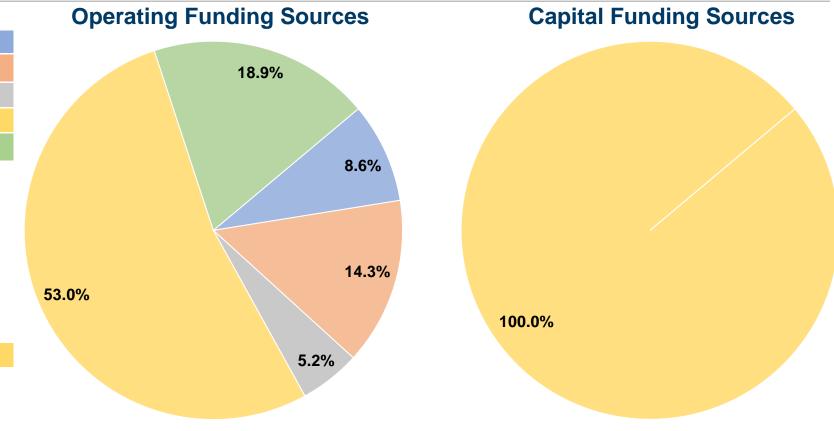

# **Summary of Operating Expenses (OE)**

\$2,132,462 Total Operating Expenses

#### **Sources of Capital Funds Expended**

0.0% Fare Revenues \$0 0.0% Local Funds 0.0% State Funds \$0 100.0% \$53,251 Federal Assistance Other Funds \$0 0.0% 100.0% **Total Capital Funds Expended** \$53,251