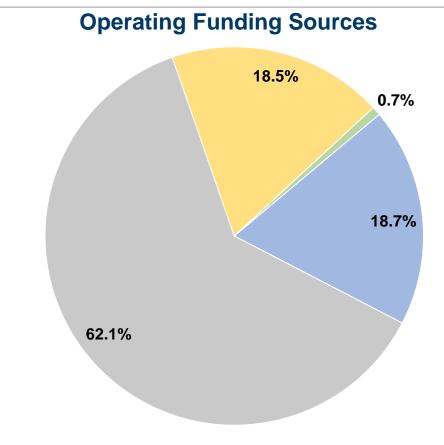

# Sources of Operating Funds Expended Fare Revenues \$40,792 18.7% Local Funds \$0 0.0% State Funds \$135,250 62.1% Federal Assistance \$40,205 18.5%

Other Funds

**Total Operating Funds Expended** 