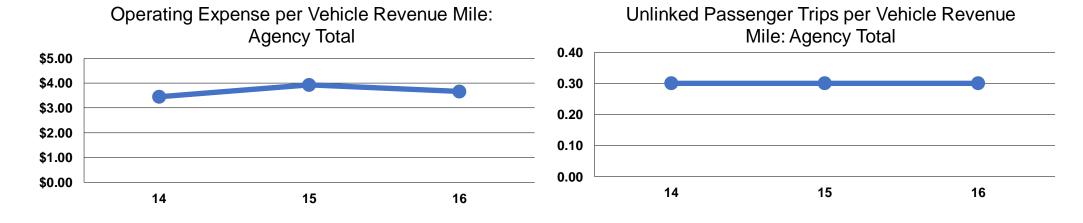

## **Service Efficiency**

| Mode            | Operating Expenses per Vehicle Revenue Mile | Operating Expenses per<br>Vehicle Revenue Hour |
|-----------------|---------------------------------------------|------------------------------------------------|
| Demand Response | \$3.66                                      | \$38.67                                        |
| Bus             | \$3.66                                      | \$38.66                                        |
| Total           | \$3.66                                      | \$38.67                                        |

#### **Service Effectiveness**

| Mode            | Operating Expenses<br>per Unlinked<br>Passenger Trip | Unlinked Trips per<br>Vehicle Revenue<br>Mile | Unlinked Trips per<br>Vehicle Revenue<br>Hour |
|-----------------|------------------------------------------------------|-----------------------------------------------|-----------------------------------------------|
| Demand Response | \$11.12                                              | 0.3                                           | 3.5                                           |
| Bus             | \$11.12                                              | 0.3                                           | 3.5                                           |
| Total           | \$11.12                                              | 0.3                                           | 3.5                                           |