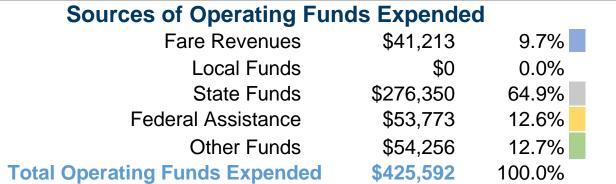

# Financial Information

## **Summary of Operating Expenses (OE)**

\$425,592 Total Operating Expenses