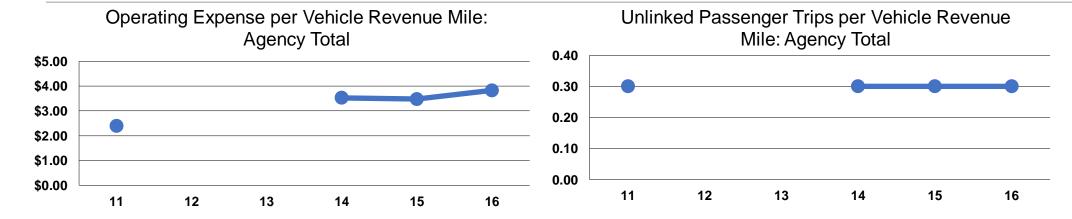

#### **Performance Measures**

#### **Service Efficiency**

| Mode            | Operating Expenses per Vehicle Revenue Mile | Operating Expenses per<br>Vehicle Revenue Hour |
|-----------------|---------------------------------------------|------------------------------------------------|
| Demand Response | \$3.83                                      | \$57.33                                        |
| Bus             | \$3.83                                      | \$57.32                                        |
| Total           | \$3.83                                      | \$57.32                                        |

#### **Service Effectiveness**

| Mode            | Operating Expenses<br>per Unlinked<br>Passenger Trip | Unlinked Trips per<br>Vehicle Revenue<br>Mile | Unlinked Trips per<br>Vehicle Revenue<br>Hour |
|-----------------|------------------------------------------------------|-----------------------------------------------|-----------------------------------------------|
| Demand Response | \$11.02                                              | 0.4                                           | 5.2                                           |
| Bus             | \$11.02                                              | 0.4                                           | 5.2                                           |
| Total           | \$11.02                                              | 0.3                                           | 5.2                                           |