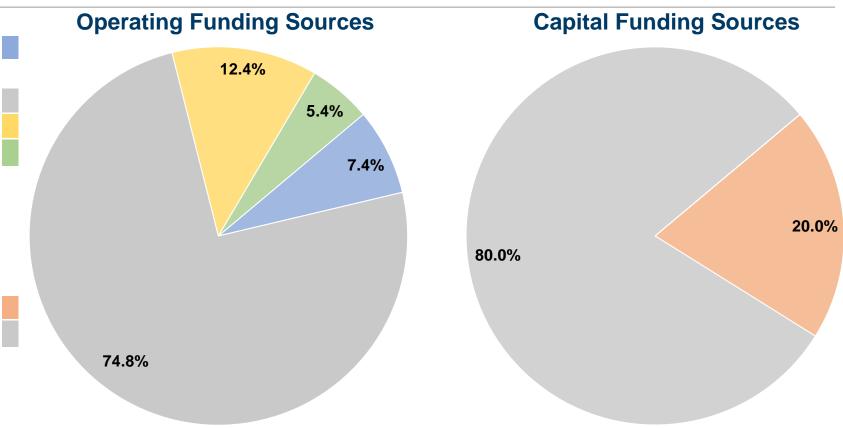

# **Financial Information**

#### **Sources of Capital Funds Expended**

| Courses of Capital Lands Experieda  |           |        |  |  |
|-------------------------------------|-----------|--------|--|--|
| Fare Revenues                       | \$0       | 0.0%   |  |  |
| Local Funds                         | \$27,887  | 20.0%  |  |  |
| State Funds                         | \$111,548 | 80.0%  |  |  |
| Federal Assistance                  | \$0       | 0.0%   |  |  |
| Other Funds                         | \$0       | 0.0%   |  |  |
| <b>Total Capital Funds Expended</b> | \$139,435 | 100.0% |  |  |
|                                     |           |        |  |  |