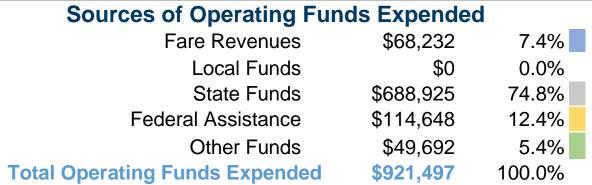

# **Summary of Operating Expenses (OE)**

\$921,497 Total Operating Expenses

# **Financial Information**