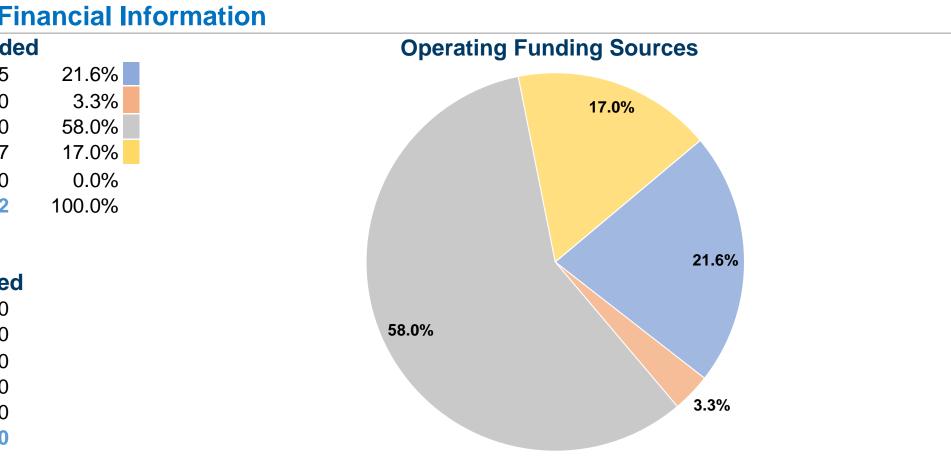

## Granite Falls, City of

2016 Annual Agency Profile

| <b>General Information</b>                |                                | Fir        |
|-------------------------------------------|--------------------------------|------------|
|                                           | Sources of Operating Fun       | ds Expende |
|                                           | Fare Revenues                  | \$28,175   |
| Service Consumption                       | Local Funds                    | \$4,300    |
| 24,327 Annual Unlinked Trips (UPT)        | State Funds                    | \$75,550   |
|                                           | Federal Assistance             | \$22,167   |
| Service Supplied                          | Other Funds                    | \$0        |
| 34,715 Annual Vehicle Revenue Miles (VRM) | Total Operating Funds Expended | \$130,192  |
| 3,107 Annual Vehicle Revenue Hours (VRH)  |                                |            |
| Summary of Operating Expenses (OE)        | Sources of Capital Funds Expen |            |
| \$130,192 Total Operating Expenses        | Fare Revenues                  | •<br>\$0   |
|                                           | Local Funds                    | \$0        |
| Database Information                      | State Funds                    | \$0        |