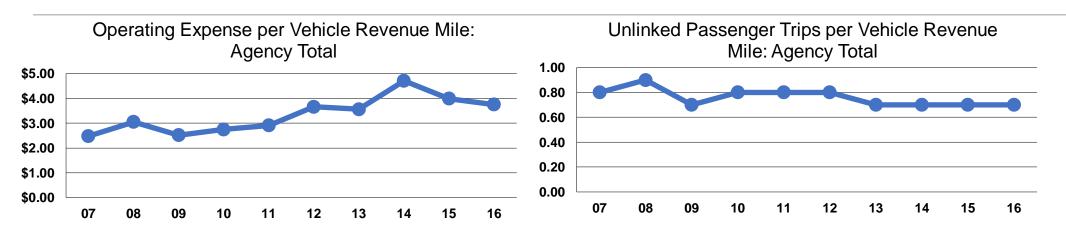

## **Service Efficiency**

|                 | <b>Operating Expenses per</b> | <b>Operating Expenses per</b> |  |
|-----------------|-------------------------------|-------------------------------|--|
| Mode            | Vehicle Revenue Mile          | Vehicle Revenue Hour          |  |
| Demand Response | \$3.75                        | \$41.90                       |  |
| Total           | \$3.75                        | \$41.90                       |  |

|                 | Service Effectiveness              |                                       |                                       |
|-----------------|------------------------------------|---------------------------------------|---------------------------------------|
| _               | Operating Expenses<br>per Unlinked | Unlinked Trips per<br>Vehicle Revenue | Unlinked Trips per<br>Vehicle Revenue |
| Mode            | Passenger Trip                     | Mile                                  | Hour                                  |
| Demand Response | \$5.35                             | 0.7                                   | 7.8                                   |
| Total           | \$5.35                             | 0.7                                   | 7.8                                   |