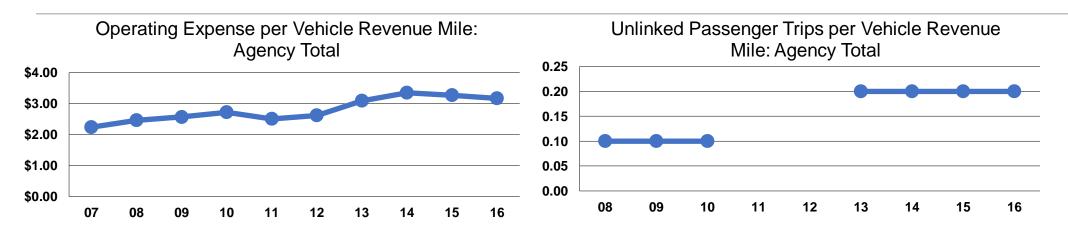

# Service Efficiency

| Operating Expenses per |                      | <b>Operating Expenses per</b> |
|------------------------|----------------------|-------------------------------|
| Mode                   | Vehicle Revenue Mile | Vehicle Revenue Hour          |
| Demand Response        | \$3.17               | \$57.22                       |
| Total                  | \$3.17               | \$57.22                       |

|                 | Service Effectiveness              |                                       |                                       |
|-----------------|------------------------------------|---------------------------------------|---------------------------------------|
|                 | Operating Expenses<br>per Unlinked | Unlinked Trips per<br>Vehicle Revenue | Unlinked Trips per<br>Vehicle Revenue |
| Mode            | Passenger Trip                     | Mile                                  | Hour                                  |
| Demand Response | \$14.82                            | 0.2                                   | 3.9                                   |
| Total           | \$14.82                            | 0.2                                   | 3.9                                   |