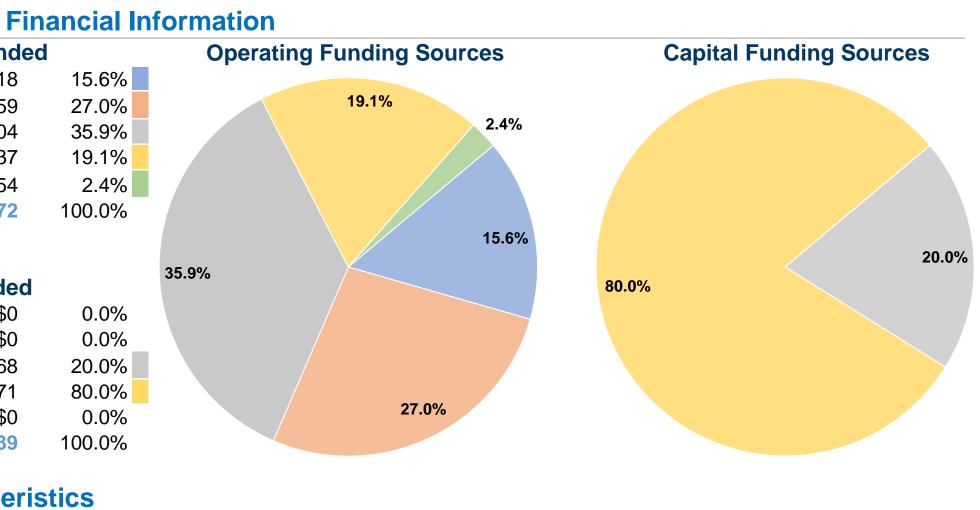

# Sources of Operating Funds ExpendedFare Revenues\$219,818Local Funds\$381,959State Funds\$507,104Federal Assistance\$270,037Other Funds\$33,654Total Operating Funds Expended\$1,412,572

## **Sources of Capital Funds Expended**

| · · · · · · · · · · · · · · · · · · · |         |
|---------------------------------------|---------|
| Fare Revenues                         | \$0     |
| Local Funds                           | \$0     |
| State Funds                           | \$1,968 |
| Federal Assistance                    | \$7,871 |
| Other Funds                           | \$0     |
| Total Capital Funds Expended          | \$9,839 |