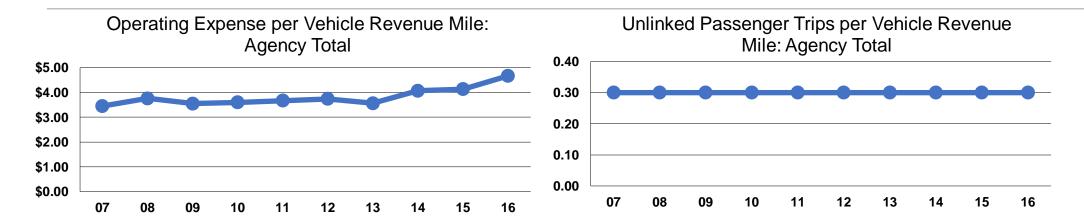

#### **Service Efficiency**

| Operating Expenses per<br>Vehicle Revenue Mile | Operating Expenses per          |  |  |
|------------------------------------------------|---------------------------------|--|--|
| \$4.67                                         | Vehicle Revenue Hour<br>\$47.00 |  |  |
| \$4.67                                         | \$47.00                         |  |  |

### **Service Effectiveness**

|                 | Operating Expenses per Unlinked | Unlinked Trips per<br>Vehicle Revenue | Unlinked Trips per<br>Vehicle Revenue |
|-----------------|---------------------------------|---------------------------------------|---------------------------------------|
| Mode            | Passenger Trip                  | Mile                                  | Hour                                  |
| Demand Response | \$15.74                         | 0.3                                   | 3.0                                   |
| Total           | \$15.74                         | 0.3                                   | 3.0                                   |