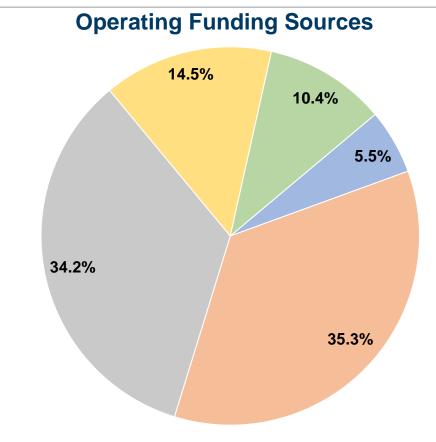

#### **Summary of Operating Expenses (OE)**

\$434,002 Total Operating Expenses

#### **Sources of Capital Funds Expended**

Fare Revenues \$0
Local Funds \$0
State Funds \$0
Federal Assistance \$0
Other Funds \$0

Total Capital Funds Expended \$0