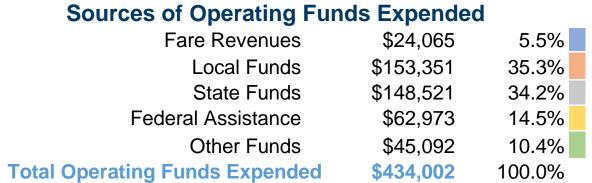

#### **Summary of Operating Expenses (OE)**

\$434,002 Total Operating Expenses

#### **Sources of Capital Funds Expended**

Fare Revenues \$0
Local Funds \$0
State Funds \$0
Federal Assistance \$0
Other Funds \$0

Total Capital Funds Expended \$0