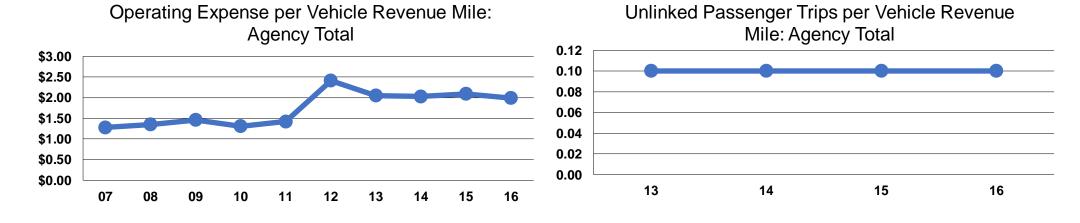

#### **Performance Measures**

#### **Service Efficiency**

| Mode            | Operating Expenses per Vehicle Revenue Mile | Operating Expenses per<br>Vehicle Revenue Hour |
|-----------------|---------------------------------------------|------------------------------------------------|
| Demand Response | \$1.96                                      | \$40.49                                        |
| Bus             | \$3.14                                      | \$27.62                                        |
| Total           | \$1.99                                      | \$39.70                                        |

#### **Service Effectiveness**

| Mode            | Operating Expenses<br>per Unlinked<br>Passenger Trip | Unlinked Trips per<br>Vehicle Revenue<br>Mile | Unlinked Trips per<br>Vehicle Revenue<br>Hour |
|-----------------|------------------------------------------------------|-----------------------------------------------|-----------------------------------------------|
| Demand Response | \$20.70                                              | 0.1                                           | 2.0                                           |
| Bus             | \$9.14                                               | 0.3                                           | 3.0                                           |
| Total           | \$19.63                                              | 0.1                                           | 2.0                                           |