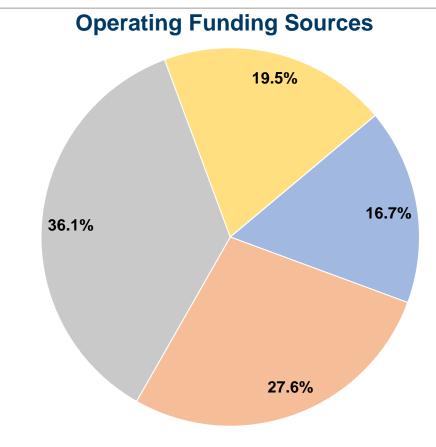

## Financial Information

#### **Summary of Operating Expenses (OE)**

\$1,809,566 Total Operating Expenses