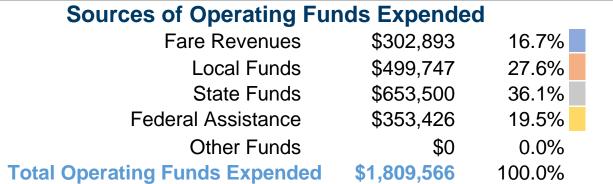

## Financial Information

#### **Summary of Operating Expenses (OE)**

\$1,809,566 Total Operating Expenses

#### **Sources of Capital Funds Expended**

Fare Revenues \$0
Local Funds \$0
State Funds \$0
Federal Assistance \$0
Other Funds \$0

Total Capital Funds Expended \$0