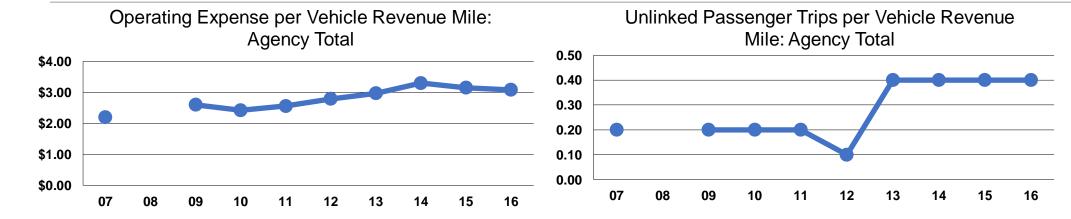

## **Performance Measures**

## **Service Efficiency**

| Mode            | Operating Expenses per<br>Vehicle Revenue Mile | Operating Expenses per<br>Vehicle Revenue Hour |
|-----------------|------------------------------------------------|------------------------------------------------|
| Demand Response | \$3.07                                         | \$58.91                                        |
| Bus             | \$3.08                                         | \$62.73                                        |
| Total           | \$3.08                                         | \$61.22                                        |

## **Service Effectiveness**

| Mode                   | Operating Expenses<br>per Unlinked<br>Passenger Trip | Unlinked Trips per<br>Vehicle Revenue<br>Mile | Unlinked Trips per<br>Vehicle Revenue<br>Hour |
|------------------------|------------------------------------------------------|-----------------------------------------------|-----------------------------------------------|
| <b>Demand Response</b> | \$12.53                                              | 0.3                                           | 4.7                                           |
| Bus                    | \$6.08                                               | 0.5                                           | 10.3                                          |
| Total                  | \$7.57                                               | 0.4                                           | 8.1                                           |