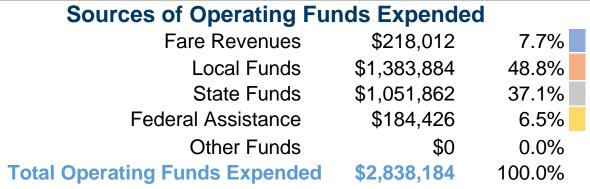

## **Summary of Operating Expenses (OE)**

\$2,838,184 Total Operating Expenses

## **Financial Information**