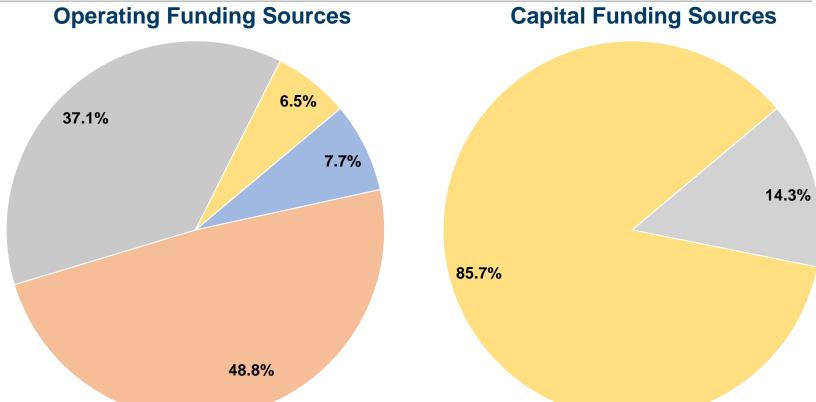

## **Financial Information**

#### **Sources of Capital Funds Expended**

| Courses of Capital Lands Experied   |           |        |  |  |
|-------------------------------------|-----------|--------|--|--|
| Fare Revenues                       | \$0       | 0.0%   |  |  |
| Local Funds                         | \$0       | 0.0%   |  |  |
| State Funds                         | \$24,347  | 14.3%  |  |  |
| Federal Assistance                  | \$146,385 | 85.7%  |  |  |
| Other Funds                         | \$0       | 0.0%   |  |  |
| <b>Total Capital Funds Expended</b> | \$170,732 | 100.0% |  |  |
|                                     |           |        |  |  |