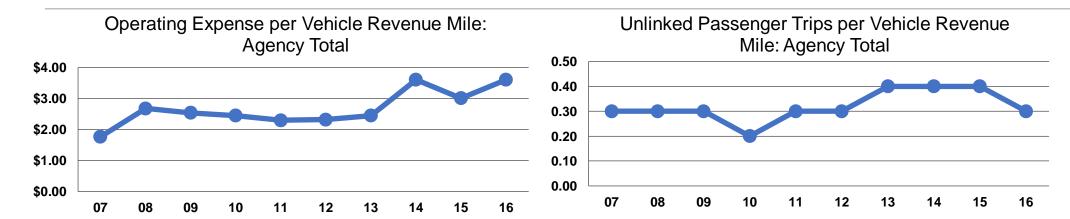

#### **Service Efficiency**

|            | Operating Expenses per | Operating Expenses per      |  |  |
|------------|------------------------|-----------------------------|--|--|
|            | Vehicle Revenue Mile   | <b>Vehicle Revenue Hour</b> |  |  |
| l Response | \$3.61                 | \$37.33                     |  |  |
|            | \$3.61                 | \$37.33                     |  |  |

#### **Service Effectiveness**

|                 | Operating Expenses per Unlinked | Unlinked Trips per<br>Vehicle Revenue | Unlinked Trips per<br>Vehicle Revenue |  |
|-----------------|---------------------------------|---------------------------------------|---------------------------------------|--|
| Mode            | Passenger Trip                  | Mile                                  | Hour                                  |  |
| Demand Response | \$11.09                         | 0.3                                   | 3.4                                   |  |
| Total           | \$11.09                         | 0.3                                   | 3.4                                   |  |