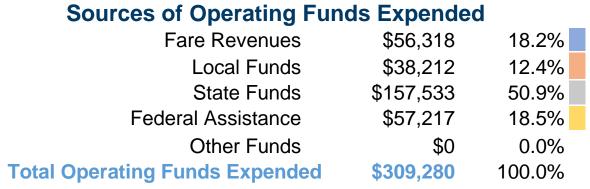

### **Greenville Transit**

**2016 Annual Agency Profile** 

## Administrator: Ms. Sharon Edgar

#### **General Information**

#### **Service Consumption**

27,886 Annual Unlinked Trips (UPT)

#### **Service Supplied**

85,706 Annual Vehicle Revenue Miles (VRM) 8,284 Annual Vehicle Revenue Hours (VRH)

#### **Summary of Operating Expenses (OE)**

\$309,280 Total Operating Expenses

#### **Database Information**

NTDID: 5R03-50404

Reporter Type: Rural General Public Transit

#### **Financial Information**



#### **Sources of Capital Funds Expended**

| Fare Revenues                | \$0     | 0.0%   |
|------------------------------|---------|--------|
| Local Funds                  | \$0     | 0.0%   |
| State Funds                  | \$405   | 20.0%  |
| Federal Assistance           | \$1,620 | 80.0%  |
| Other Funds                  | \$0     | 0.0%   |
| Total Capital Funds Expended | \$2,025 | 100.0% |
|                              |         |        |



#### **Modal Characteristics**

#### **Operation Characteristics**

# **Vehicles Operated at Maximum Service**

|                 | Directly | Purchased      | Operating | Fare     | <b>Uses of Capital</b> | <b>Annual Unlinked</b> | <b>Annual Vehicle</b> | <b>Annual Vehicle</b> |
|-----------------|----------|----------------|-------