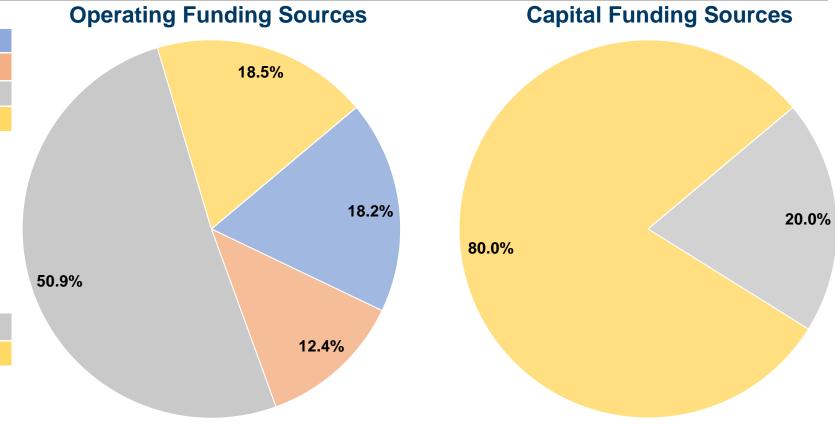

#### **Financial Information**

#### **Sources of Capital Funds Expended**

| Fare Revenues                | \$0     | 0.0%   |
|------------------------------|---------|--------|
| Local Funds                  | \$0     | 0.0%   |
| State Funds                  | \$405   | 20.0%  |
| Federal Assistance           | \$1,620 | 80.0%  |
| Other Funds                  | \$0     | 0.0%   |
| Total Capital Funds Expended | \$2,025 | 100.0% |
|                              |         |        |