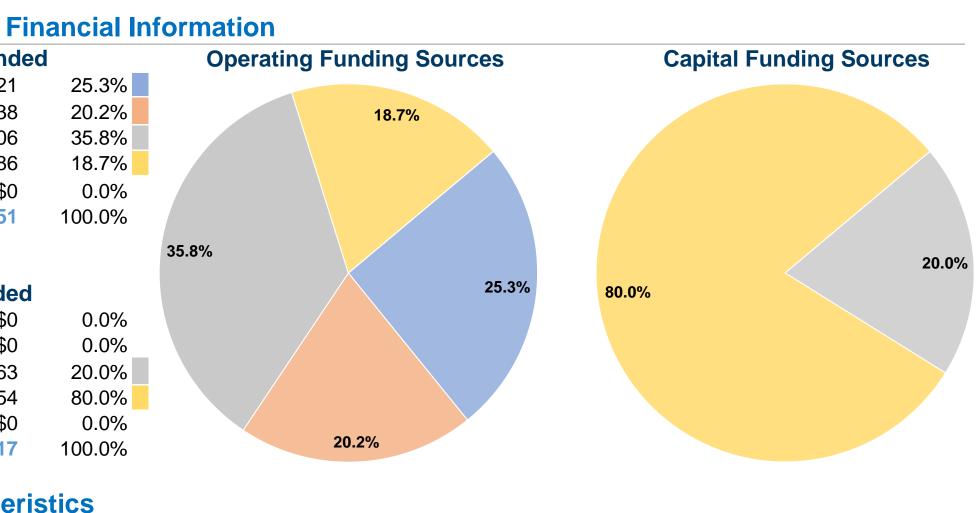

#### **Database Information**

NTDID: 5R03-50386 Reporter Type: Rural General Public Transit

| ds Expend |
|-----------|
| \$123,121 |
| \$98,538  |
| \$174,206 |
| \$91,286  |
| \$0       |
| \$487,151 |
|           |

#### **Sources of Capital Funds Expended**

| Fare Revenues                | \$0     |
|------------------------------|---------|
| Local Funds                  | \$0     |
| State Funds                  | \$663   |
| Federal Assistance           | \$2,654 |
| Other Funds                  | \$0     |
| Total Capital Funds Expended | \$3,317 |