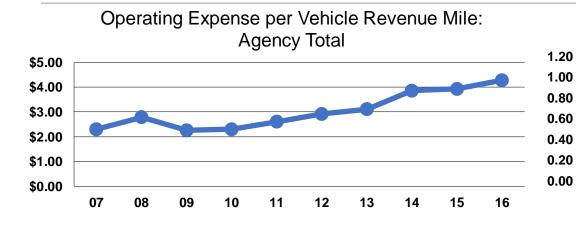

#### **Service Efficiency**

| Mode            | Operating Expenses per<br>Vehicle Revenue Mile | Operating Expenses per<br>Vehicle Revenue Hour |
|-----------------|------------------------------------------------|------------------------------------------------|
| Demand Response | \$4.28                                         | \$29.32                                        |
| Bus             | \$4.28                                         | \$16.86                                        |
| Total           | \$4.28                                         | \$23.96                                        |