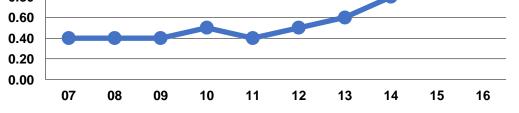

# Unlinked Passenger Trips per Vehicle Revenue Mile: Agency Total

|                 | Service Effectiveness                                |                                               |                                               |  |
|-----------------|------------------------------------------------------|-----------------------------------------------|-----------------------------------------------|--|
| Mode            | Operating Expenses<br>per Unlinked<br>Passenger Trip | Unlinked Trips per<br>Vehicle Revenue<br>Mile | Unlinked Trips per<br>Vehicle Revenue<br>Hour |  |
| Demand Response | • •                                                  | 0.3                                           | 2.1                                           |  |
| Bus             | \$1.77                                               | 2.4                                           | 9.5                                           |  |
| Total           | \$4.54                                               | 0.9                                           | 5.3                                           |  |