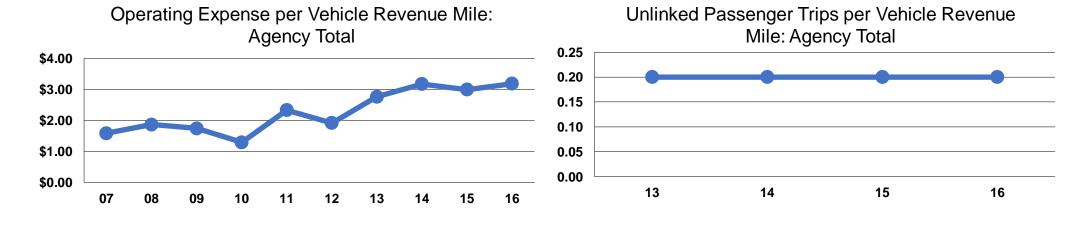

## **Performance Measures**

## **Service Efficiency**

| Mode            | Operating Expenses per Vehicle Revenue Mile | Operating Expenses per<br>Vehicle Revenue Hour |
|-----------------|---------------------------------------------|------------------------------------------------|
| Demand Response | \$3.18                                      | \$50.61                                        |
| Bus             | \$3.18                                      | \$50.61                                        |
| Total           | \$3.18                                      | \$50.61                                        |

## **Service Effectiveness**

| Mode            | Operating Expenses<br>per Unlinked<br>Passenger Trip | Unlinked Trips per<br>Vehicle Revenue<br>Mile | Unlinked Trips per<br>Vehicle Revenue<br>Hour |
|-----------------|------------------------------------------------------|-----------------------------------------------|-----------------------------------------------|
| Demand Response | \$18.07                                              | 0.2                                           | 2.8                                           |
| Bus             | \$18.07                                              | 0.2                                           | 2.8                                           |
| Total           | \$18.07                                              | 0.2                                           | 2.8                                           |