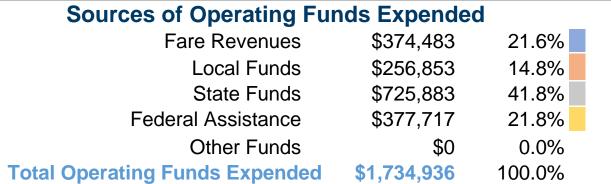

## **Summary of Operating Expenses (OE)**

\$1,734,936 Total Operating Expenses

## **Financial Information**

## **Sources of Capital Funds Expended**

Fare Revenues \$0
Local Funds \$0
State Funds \$0
Federal Assistance \$0
Other Funds \$0

Total Capital Funds Expended \$0

# Operating Funding Sources 21.8% 21.6% 41.8%