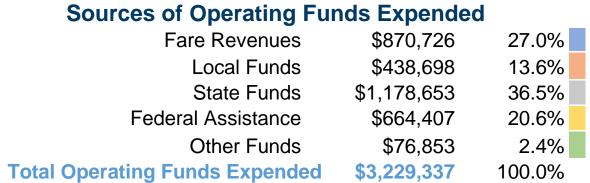

### **Summary of Operating Expenses (OE)**

\$3,229,337 Total Operating Expenses

13.6%