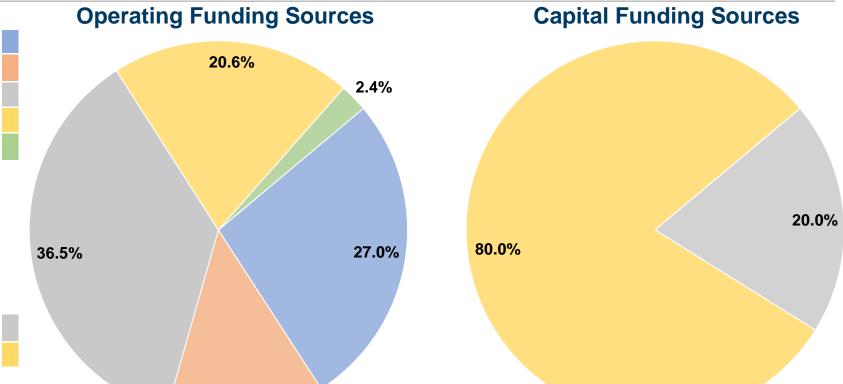

### **Sources of Capital Funds Expended**

| \$0 | 0.0%                                       |
|-----|--------------------------------------------|
| \$0 | 0.0%                                       |
| 40  | 20.0%                                      |
| 64  | 80.0%                                      |
| \$0 | 0.0%                                       |
| 04  | 100.0%                                     |
|     | \$0<br>\$0<br>40<br>64<br>\$0<br><b>04</b> |

13.6%