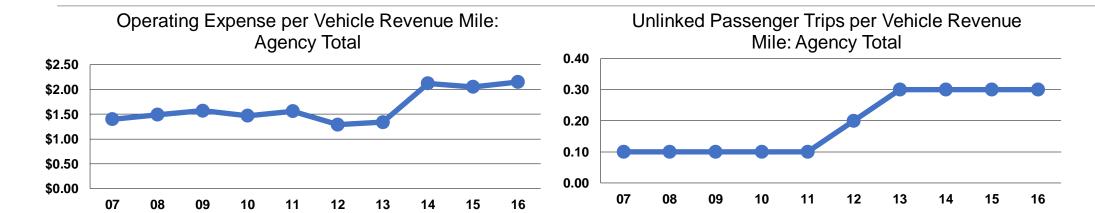

### **Service Efficiency**

|                 | Operating Expenses per | Operating Expenses per |  |
|-----------------|------------------------|------------------------|--|
| Mode            | Vehicle Revenue Mile   | Vehicle Revenue Hour   |  |
| Demand Response | \$2.15                 | \$45.43                |  |
| Total           | \$2.15                 | \$45.43                |  |

## **Service Effectiveness**

|                 | Operating Expenses per Unlinked | Unlinked Trips per<br>Vehicle Revenue | Unlinked Trips per<br>Vehicle Revenue |
|-----------------|---------------------------------|---------------------------------------|---------------------------------------|
| Mode            | Passenger Trip                  | Mile                                  | Hour                                  |
| Demand Response | \$8.34                          | 0.3                                   | 5.4                                   |
| Total           | \$8.34                          | 0.3                                   | 5.4                                   |