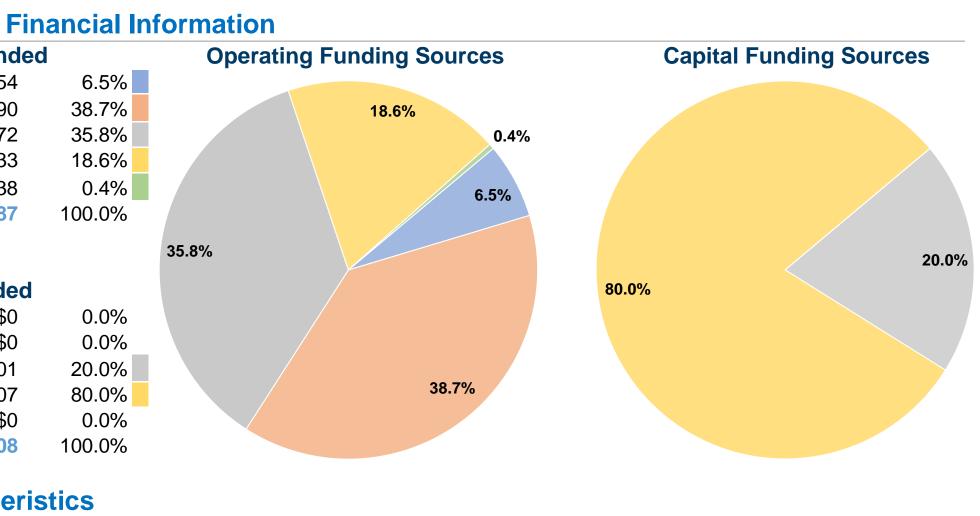

# Sources of Operating Funds ExpendedFare Revenues\$131,754Local Funds\$791,090State Funds\$730,072Federal Assistance\$379,633Other Funds\$9,038Total Operating Funds Expended\$2,041,587

**Sources of Capital Funds Expended** 

| · · · · · · · · · · · · · · · · · · · |           |
|---------------------------------------|-----------|
| Fare Revenues                         | \$0       |
| Local Funds                           | \$0       |
| State Funds                           | \$92,701  |
| Federal Assistance                    | \$370,807 |
| Other Funds                           | \$0       |
| <b>Total Capital Funds Expended</b>   | \$463,508 |
|                                       |           |