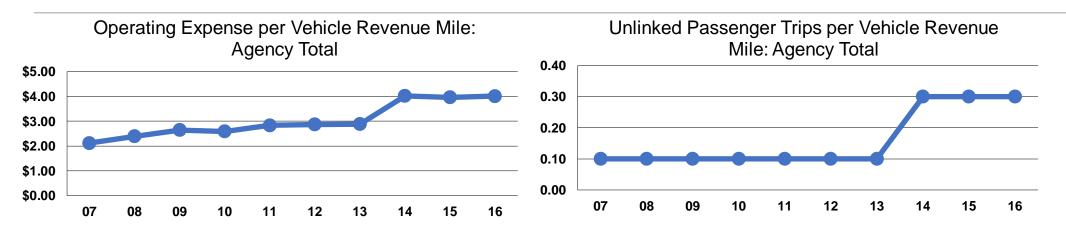

# Service Efficiency

|                 | <b>Operating Expenses per</b> | <b>Operating Expenses per</b> |  |
|-----------------|-------------------------------|-------------------------------|--|
| Mode            | Vehicle Revenue Mile          | Vehicle Revenue Hour          |  |
| Demand Response | \$4.01                        | \$67.10                       |  |
| Total           | \$4.01                        | \$67.10                       |  |

|                 | Service Effectiveness              |                                       |                                       |
|-----------------|------------------------------------|---------------------------------------|---------------------------------------|
| _               | Operating Expenses<br>per Unlinked | Unlinked Trips per<br>Vehicle Revenue | Unlinked Trips per<br>Vehicle Revenue |
| Mode            | Passenger Trip                     | Mile                                  | Hour                                  |
| Demand Response | \$14.40                            | 0.3                                   | 4.7                                   |
| Total           | \$14.40                            | 0.3                                   | 4.7                                   |