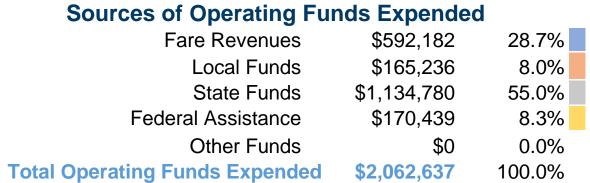

# **Summary of Operating Expenses (OE)**

\$2,062,637 Total Operating Expenses

#### **Sources of Capital Funds Expended**

| Oddices of Capital Land      | 3 Experiaca |        |
|------------------------------|-------------|--------|
| Fare Revenues                | \$0         | 0.0%   |
| Local Funds                  | \$0         | 0.0%   |
| State Funds                  | \$25,904    | 20.0%  |
| Federal Assistance           | \$103,614   | 80.0%  |
| Other Funds                  | \$0         | 0.0%   |
| Total Capital Funds Expended | \$129,518   | 100.0% |