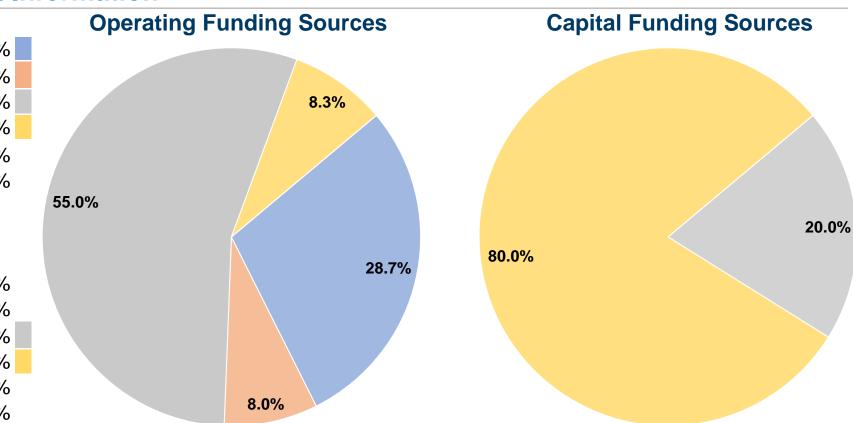

# **Summary of Operating Expenses (OE)**

\$2,062,637 Total Operating Expenses

#### **Sources of Capital Funds Expended**

| Oddices of Capital Land      | 3 Experiaca |        |
|------------------------------|-------------|--------|
| Fare Revenues                | \$0         | 0.0%   |
| Local Funds                  | \$0         | 0.0%   |
| State Funds                  | \$25,904    | 20.0%  |
| Federal Assistance           | \$103,614   | 80.0%  |
| Other Funds                  | \$0         | 0.0%   |
| Total Capital Funds Expended | \$129,518   | 100.0% |