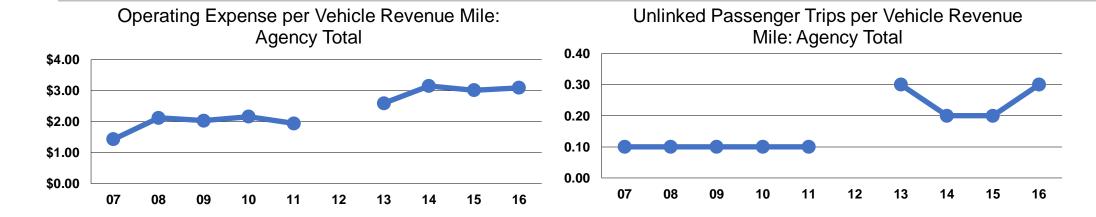

# **Service Efficiency**

|                 | Operating Expenses per | Operating Expenses per |  |
|-----------------|------------------------|------------------------|--|
| Mode            | Vehicle Revenue Mile   | Vehicle Revenue Hour   |  |
| Demand Response | \$3.09                 | \$49.44                |  |
| Total           | \$3.09                 | \$49.44                |  |

# **Service Effectiveness**

|                 | Operating Expenses per Unlinked | Unlinked Trips per<br>Vehicle Revenue | Unlinked Trips per<br>Vehicle Revenue |  |
|-----------------|---------------------------------|---------------------------------------|---------------------------------------|--|
| Mode            | Passenger Trip                  | Mile                                  | Hour                                  |  |
| Demand Response | •                               | 0.3                                   | 4.1                                   |  |
| Total           | \$12.16                         | 0.3                                   | 4.1                                   |  |