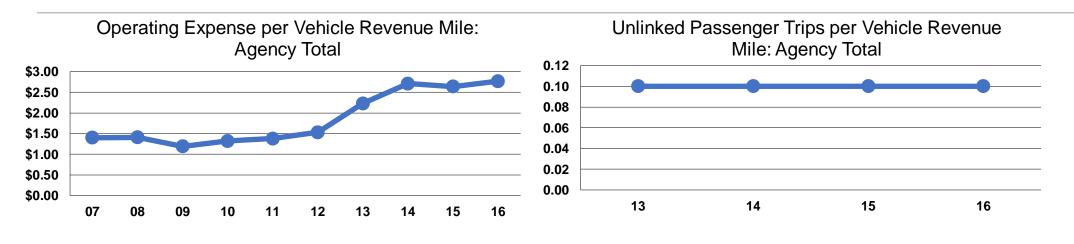

## **Service Efficiency**

|                 | <b>Operating Expenses per</b> | <b>Operating Expenses per</b> |  |
|-----------------|-------------------------------|-------------------------------|--|
| Mode            | Vehicle Revenue Mile          | Vehicle Revenue Hour          |  |
| Demand Response | \$2.77                        | \$56.97                       |  |
| Total           | \$2.77                        | \$56.97                       |  |

|                 | Service Effectiveness              |                                       |                                       |  |
|-----------------|------------------------------------|---------------------------------------|---------------------------------------|--|
|                 | Operating Expenses<br>per Unlinked | Unlinked Trips per<br>Vehicle Revenue | Unlinked Trips per<br>Vehicle Revenue |  |
| Mode            | Passenger Trip                     | Mile                                  | Hour                                  |  |
| Demand Response | \$21.04                            | 0.1                                   | 2.7                                   |  |
| Total           | \$21.04                            | 0.1                                   | 2.7                                   |  |