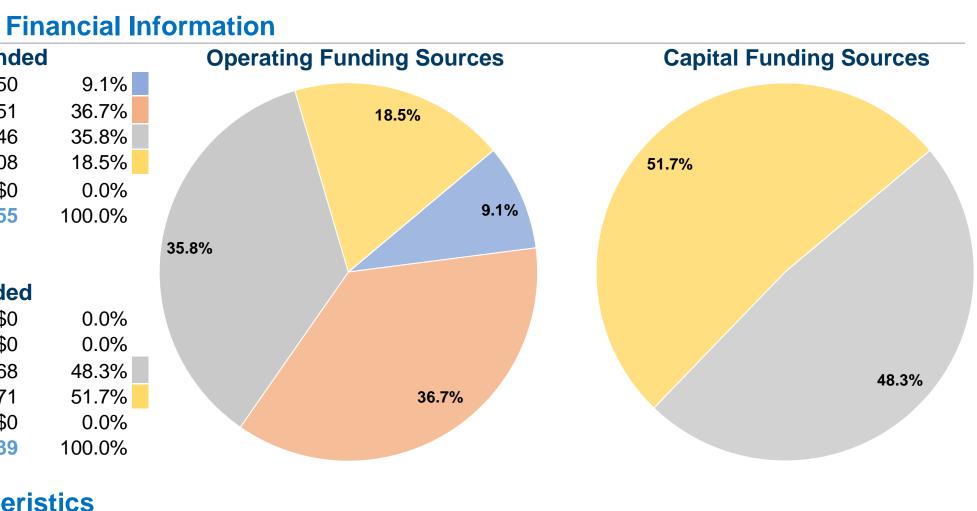

#### **Sources of Operating Funds Expended** \$75,550 Fare Revenues \$305,851 Local Funds \$297,746 State Funds \$153,708 Federal Assistance Other Funds \$0 **Total Operating Funds Expended** \$832,855

#### **Sources of Capital Funds Expended**

| Fare Revenues                                                                                                                                                                                                                                                                                                                                                                                                                                                                                                                                                                                                                                                                                                                                                                                                                                                                                                                                                                                                                                                                                                                                                                                                                                                                                                                                                                                                                                                                                                                                                                                                                                                                                                                                                                                                                                                                                                                                                                                                                                                                                                                 | \$0      |
|-------------------------------------------------------------------------------------------------------------------------------------------------------------------------------------------------------------------------------------------------------------------------------------------------------------------------------------------------------------------------------------------------------------------------------------------------------------------------------------------------------------------------------------------------------------------------------------------------------------------------------------------------------------------------------------------------------------------------------------------------------------------------------------------------------------------------------------------------------------------------------------------------------------------------------------------------------------------------------------------------------------------------------------------------------------------------------------------------------------------------------------------------------------------------------------------------------------------------------------------------------------------------------------------------------------------------------------------------------------------------------------------------------------------------------------------------------------------------------------------------------------------------------------------------------------------------------------------------------------------------------------------------------------------------------------------------------------------------------------------------------------------------------------------------------------------------------------------------------------------------------------------------------------------------------------------------------------------------------------------------------------------------------------------------------------------------------------------------------------------------------|----------|
| Local Funds                                                                                                                                                                                                                                                                                                                                                                                                                                                                                                                                                                                                                                                                                                                                                                                                                                                                                                                                                                                                                                                                                                                                                                                                                                                                                                                                                                                                                                                                                                                                                                                                                                                                                                                                                                                                                                                                                                                                                                                                                                                                                                                   | \$0      |
| State Funds State | \$46,068 |
| Federal Assistance S                                                                                                                                                                                                                                                                                                                                                                                                                                                                                                                                                                                                                                                                                                                                                                                                                                                                                                                                                                                                                                                                                                                                                                                                                                                                                                                                                                                                                                                                                                                                                                                                                                                                                                                                                                                                                                                                                                                                                                                                                                                                                                          | \$49,271 |
| Other Funds                                                                                                                                                                                                                                                                                                                                                                                                                                                                                                                                                                                                                                                                                                                                                                                                                                                                                                                                                                                                                                                                                                                                                                                                                                                                                                                                                                                                                                                                                                                                                                                                                                                                                                                                                                                                                                                                                                                                                                                                                                                                                                                   | \$0      |
| Total Capital Funds Expended                                                                                                                                                                                                                                                                                                                                                                                                                                                                                                                                                                                                                                                                                                                                                                                                                                                                                                                                                                                                                                                                                                                                                                                                                                                                                                                                                                                                                                                                                                                                                                                                                                                                                                                                                                                                                                                                                                                                                                                                                                                                                                  | \$95,339 |