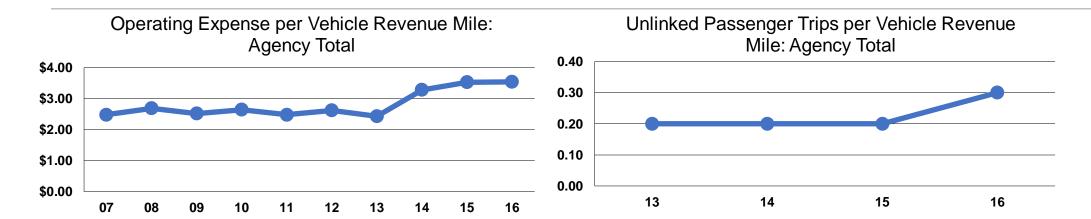

## **Service Efficiency**

Operating Expenses per
Vehicle Revenue Mile
\$3.54
\$46.68
\$3.54

## **Service Effectiveness**

|                 | Operating Expenses per Unlinked | Unlinked Trips per<br>Vehicle Revenue | Unlinked Trips per<br>Vehicle Revenue |
|-----------------|---------------------------------|---------------------------------------|---------------------------------------|
| Mode            | Passenger Trip                  | Mile                                  | Hour                                  |
| Demand Response | \$14.01                         | 0.3                                   | 3.3                                   |
| Total           | \$14.01                         | 0.3                                   | 3.3                                   |