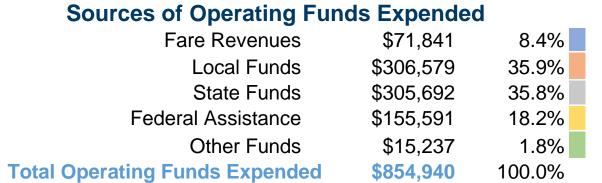

## **Summary of Operating Expenses (OE)**

\$854,940 Total Operating Expenses

## **Sources of Capital Funds Expended**

Fare Revenues \$0
Local Funds \$0
State Funds \$0
Federal Assistance \$0
Other Funds \$0

Total Capital Funds Expended \$0

# Operating Funding Sources 18.2% 1.8% 8.4% 35.8%