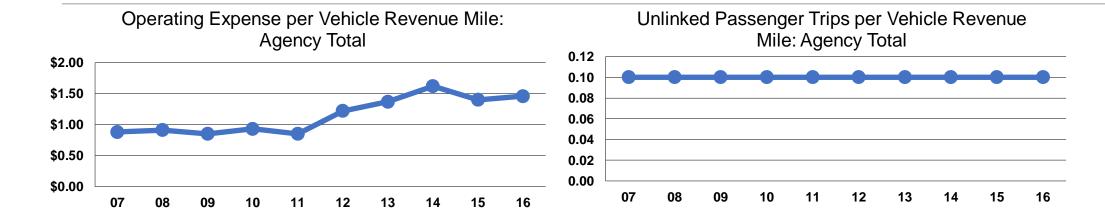

### **Service Efficiency**

| Operating Expenses per Vehicle Revenue Mile | Operating Expenses per Vehicle Revenue Hour |  |  |
|---------------------------------------------|---------------------------------------------|--|--|
| \$1.46                                      | \$19.56                                     |  |  |
| <b>\$1.46</b>                               | \$19.56                                     |  |  |

## **Service Effectiveness**

|                 | Operating Expenses per Unlinked | Unlinked Trips per<br>Vehicle Revenue | Unlinked Trips per<br>Vehicle Revenue |
|-----------------|---------------------------------|---------------------------------------|---------------------------------------|
| Mode            | Passenger Trip                  | Mile                                  | Hour                                  |
| Demand Response | \$16.67                         | 0.1                                   | 1.2                                   |
| Total           | \$16.67                         | 0.1                                   | 1.2                                   |