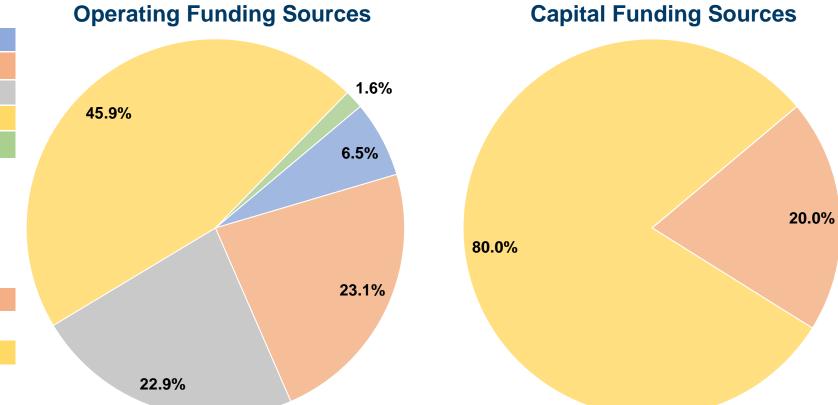

#### **Sources of Capital Funds Expended**

| •                            | •        |        |
|------------------------------|----------|--------|
| Fare Revenues                | \$0      | 0.0%   |
| Local Funds                  | \$3,592  | 20.0%  |
| State Funds                  | \$0      | 0.0%   |
| Federal Assistance           | \$14,368 | 80.0%  |
| Other Funds                  | \$0      | 0.0%   |
| Total Capital Funds Expended | \$17,960 | 100.0% |