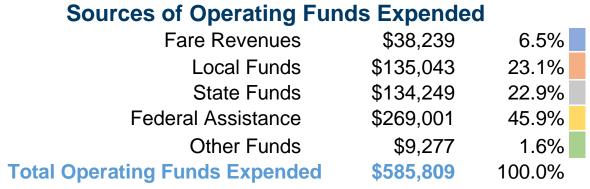

# **Summary of Operating Expenses (OE)**

\$585,809 Total Operating Expenses

#### **Sources of Capital Funds Expended**

| •                            | •        |        |
|------------------------------|----------|--------|
| Fare Revenues                | \$0      | 0.0%   |
| Local Funds                  | \$3,592  | 20.0%  |
| State Funds                  | \$0      | 0.0%   |
| Federal Assistance           | \$14,368 | 80.0%  |
| Other Funds                  | \$0      | 0.0%   |
| Total Capital Funds Expended | \$17,960 | 100.0% |