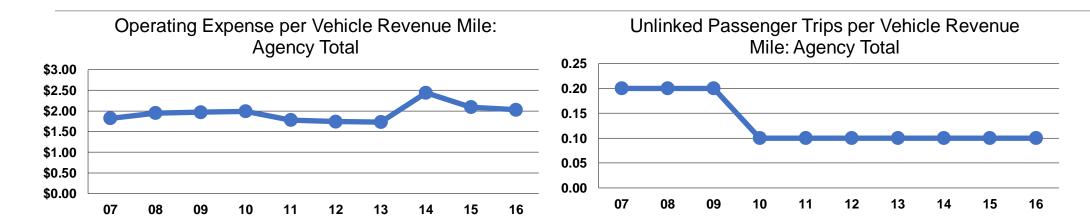

# **Service Efficiency**

| Operating Expenses per Vehicle Revenue Mile | Operating Expenses per<br>Vehicle Revenue Hour |
|---------------------------------------------|------------------------------------------------|
| \$2.03                                      | \$24.73                                        |
| \$2.03                                      | \$24.73                                        |

# **Service Effectiveness**

|                 | Operating Expenses per Unlinked | Unlinked Trips per<br>Vehicle Revenue | Unlinked Trips per<br>Vehicle Revenue |  |  |
|-----------------|---------------------------------|---------------------------------------|---------------------------------------|--|--|
| Mode            | Passenger Trip                  | Mile                                  | Hour                                  |  |  |
| Demand Response | \$15.55                         | 0.1                                   | 1.6                                   |  |  |
| Total           | \$15.55                         | 0.1                                   | 1.6                                   |  |  |