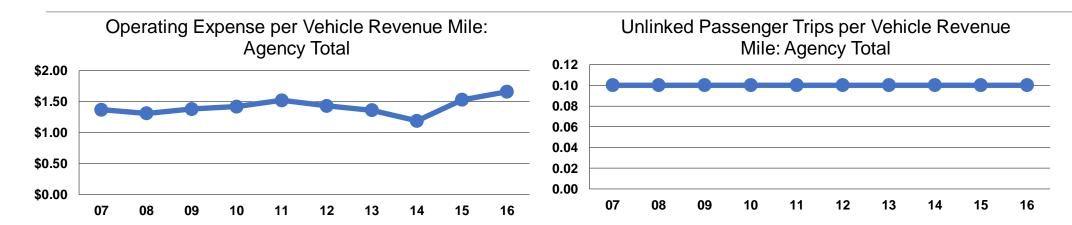

#### **Service Efficiency**

|                 | Operating Expenses per | Operating Expenses per |  |
|-----------------|------------------------|------------------------|--|
| Mode            | Vehicle Revenue Mile   | Vehicle Revenue Hour   |  |
| Demand Response | \$1.66                 | \$29.00                |  |
| Total           | <b>\$1.66</b>          | \$29.00                |  |

# **Service Effectiveness**

|                 | Operating Expenses per Unlinked | Unlinked Trips per<br>Vehicle Revenue | Unlinked Trips per<br>Vehicle Revenue |
|-----------------|---------------------------------|---------------------------------------|---------------------------------------|
| Mode            | Passenger Trip                  | Mile                                  | Hour                                  |
| Demand Response | \$15.15                         | 0.1                                   | 1.9                                   |
| Total           | \$15.15                         | 0.1                                   | 1.9                                   |