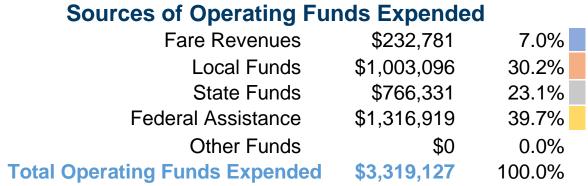

#### **Summary of Operating Expenses (OE)**

**\$3,319,127 Total Operating Expenses** 

#### **Financial Information**