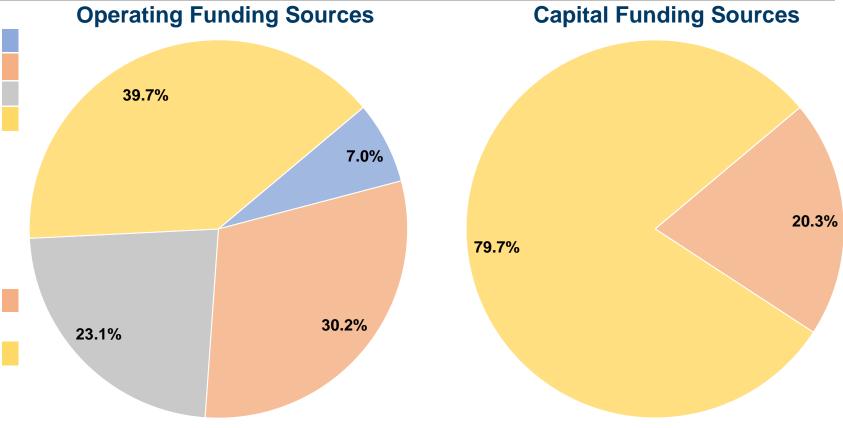

#### **Sources of Capital Funds Expended**

| • • • • • • • • • • • • • • • • • • • |           |        |
|---------------------------------------|-----------|--------|
| Fare Revenues                         | \$0       | 0.0%   |
| Local Funds                           | \$70,674  | 20.3%  |
| State Funds                           | \$0       | 0.0%   |
| Federal Assistance                    | \$277,143 | 79.7%  |
| Other Funds                           | \$0       | 0.0%   |
| <b>Total Capital Funds Expended</b>   | \$347,817 | 100.0% |