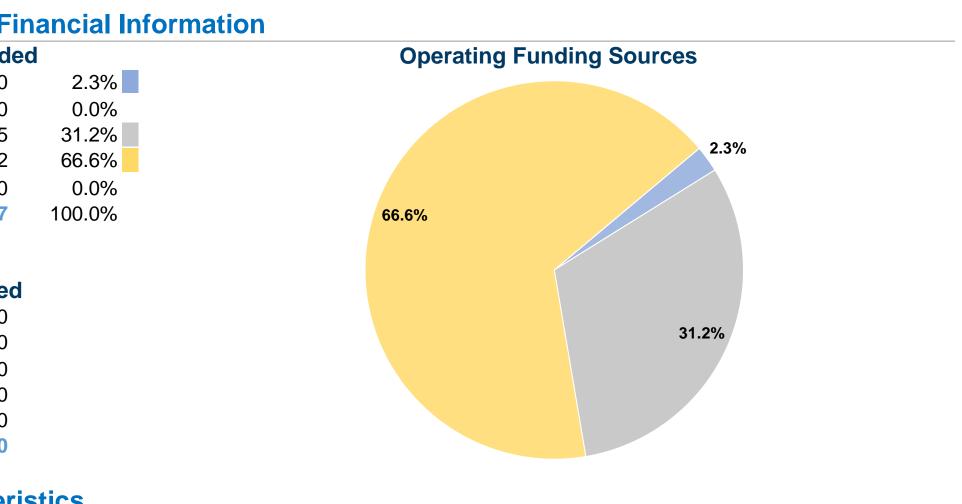

| <b>General Information</b>                                                          |                      |                    | Financial Information                |                            |            |        |                 |                                    |                                       |                                       |  |
|-------------------------------------------------------------------------------------|----------------------|--------------------|--------------------------------------|----------------------------|------------|--------|-----------------|------------------------------------|---------------------------------------|---------------------------------------|--|
|                                                                                     |                      |                    | Sources of Operating Funds Expended  |                            |            |        |                 | Operating Funding Sources          |                                       |                                       |  |
|                                                                                     |                      |                    |                                      | Fare Revenues              | \$1,910    | 2.3%   |                 |                                    | U U                                   |                                       |  |
| Service Consumption                                                                 |                      |                    |                                      | Local Funds                | \$0        | 0.0%   |                 |                                    |                                       |                                       |  |
| 7,095 <b>Annual L</b>                                                               | Jnlinked Trips (UPT) |                    |                                      | State Funds                | \$26,455   | 31.2%  |                 |                                    | 0.00/                                 |                                       |  |
|                                                                                     |                      |                    | Fede                                 | eral Assistance            | \$56,452   | 66.6%  |                 |                                    | 2.3%                                  |                                       |  |
| Service Supplied                                                                    |                      |                    |                                      | Other Funds                | \$0        | 0.0%   |                 |                                    |                                       |                                       |  |
| 15,420 Annual Vehicle Revenue Miles (VRM)<br>410 Annual Vehicle Revenue Hours (VRH) |                      | -                  | Total Operating F                    | <sup>:</sup> unds Expended | \$84,817   | 100.0% |                 | 66.6%                              |                                       |                                       |  |
| Summary of Operating E                                                              | Expenses (OE)        |                    | Sources                              | of Capital Funds           | Expended   |        |                 |                                    |                                       |                                       |  |
|                                                                                     | erating Expenses     |                    | Fare Revenues                        |                            | \$0        |        |                 |                                    |                                       |                                       |  |
|                                                                                     |                      |                    | Local Funds                          |                            | \$0        |        |                 |                                    | 31.2%                                 |                                       |  |
| Database Information                                                                |                      |                    | State Funds                          |                            | \$0        |        |                 |                                    |                                       |                                       |  |
| NTDID: 5R01-55316                                                                   |                      |                    | Federal Assistance                   |                            | \$0        |        |                 |                                    |                                       |                                       |  |
| Reporter Type: Rural Get                                                            | neral Public Transit |                    | Other Funds                          |                            | \$0        |        |                 |                                    |                                       |                                       |  |
|                                                                                     |                      |                    | <b>Total Capital Funds Expended</b>  |                            | <b>\$0</b> |        |                 |                                    |                                       |                                       |  |
|                                                                                     |                      |                    |                                      | Modal C                    | haracteris | stics  |                 |                                    |                                       |                                       |  |
| <b>Operation Characteristic</b>                                                     | CS                   |                    |                                      |                            |            |        |                 |                                    |                                       |                                       |  |
|                                                                                     | Vehio                | Vehicles Operated  |                                      |                            |            |        |                 |                                    |                                       |                                       |  |
|                                                                                     | at Max               | at Maximum Service |                                      |                            |            |        |                 |                                    |                                       |                                       |  |
|                                                                                     | Directly             |                    | Purchased                            | Operating                  | Fare       |        | Uses of Capital | Annual Unlinked                    | Annual Vehicle                        | Annual Vehicle                        |  |
| Mode                                                                                | Operated             |                    | Transportation                       | Expenses                   | Revenues   |        | Funds           | Trips                              | <b>Revenue Miles</b>                  | Revenue Hours                         |  |
| Demand Response                                                                     | 11                   |                    | -                                    | \$84,817                   | \$1,910    |        | \$0             | 7,095                              | 15,420                                | 410                                   |  |
| Total                                                                               | 11                   |                    | -                                    | \$84,817                   | \$1,910    |        | \$0             | 7,095                              | 15,420                                | 410                                   |  |
| Performance Measures                                                                |                      |                    |                                      |                            |            |        |                 |                                    |                                       |                                       |  |
|                                                                                     |                      | Service Efficiency |                                      |                            |            |        | -               | Service Effectiveness              |                                       |                                       |  |
|                                                                                     | Operating Expe       | -                  | •                                    | Expenses per               |            | _      |                 | Operating Expenses<br>per Unlinked | Unlinked Trips per<br>Vehicle Revenue | Unlinked Trips per<br>Vehicle Revenue |  |
| Mode                                                                                | Vehicle Reve         |                    | Vehicle                              | Revenue Hour               |            |        | Node            | Passenger Trip                     | Mile                                  | Hour                                  |  |
| Demand Response                                                                     |                      | \$5.50             |                                      | \$206.87                   |            |        | Demand Response | \$11.95                            | 0.5                                   | 17.3                                  |  |
| Total                                                                               |                      | \$5.50             |                                      | \$206.87                   |            | 1      | <b>Total</b>    | \$11.95                            | 0.5                                   | 17.3                                  |  |
| Agency Total                                                                        |                      | U<br>0.60          | nlinked Passenger Trip<br>Mile: Ager | -                          | ·          |        |                 |                                    |                                       |                                       |  |
| 5.00 <b>(</b>                                                                       |                      | 0.50               |                                      |                            |            |        |                 |                                    |                                       |                                       |  |