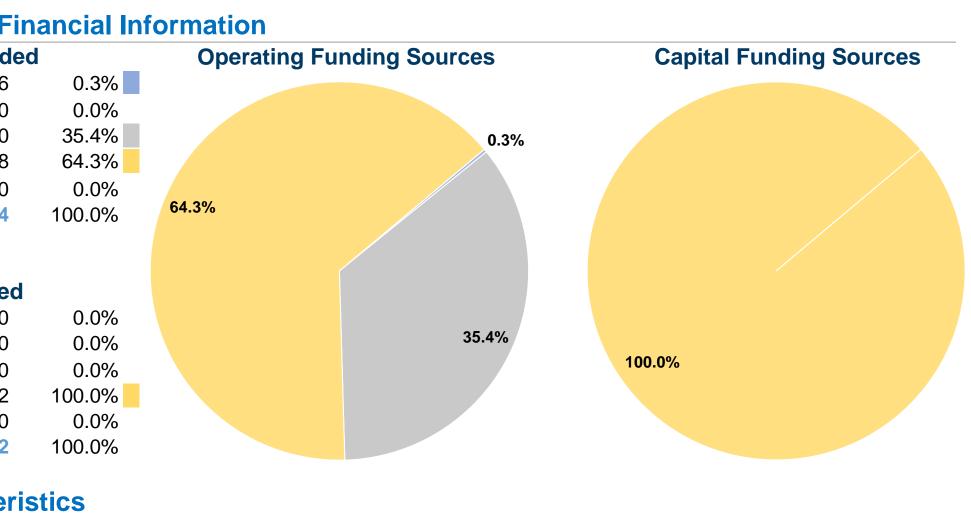

## Sangamon County 2016 Annual Agency Profile

| <b>General Information</b>                  |                                            | Fir       |  |
|---------------------------------------------|--------------------------------------------|-----------|--|
|                                             | Sources of Operating Funds Expended        |           |  |
|                                             | Fare Revenues                              | \$546     |  |
| Service Consumption                         | Local Funds                                | \$0       |  |
| 216 Annual Unlinked Trips (UPT)             | State Funds                                | \$72,650  |  |
|                                             | Federal Assistance                         | \$132,108 |  |
| Service Supplied                            | Other Funds                                | \$0       |  |
| 4,645 Annual Vehicle Revenue Miles (VRM)    | <b>Total Operating Funds Expended</b>      | \$205,304 |  |
| 141 Annual Vehicle Revenue Hours (VRH)      |                                            |           |  |
| Summary of Operating Expenses (OE)          | ses (OE) Sources of Capital Funds Expended |           |  |
| \$205,304 Total Operating Expenses          | Fare Revenues                              | \$0       |  |
|                                             | Local Funds                                | \$0       |  |
| Database Information                        | State Funds                                | \$0       |  |
| NTDID: 5R01-55307                           | Federal Assistance                         | \$76,352  |  |
| Reporter Type: Rural General Public Transit | Other Funds                                | \$0       |  |
|                                             | <b>Total Capital Funds Expended</b>        | \$76,352  |  |