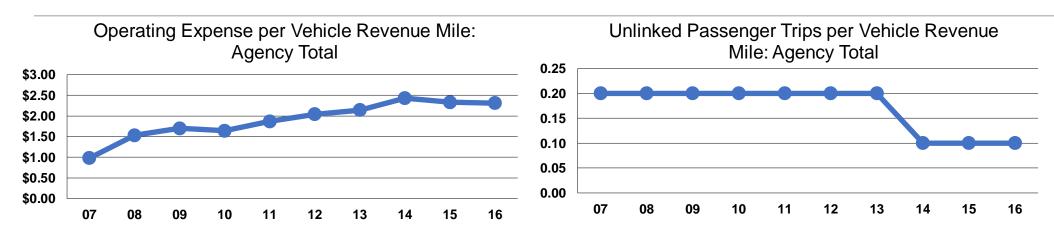

## **Service Efficiency**

|                 | <b>Operating Expenses per</b> | <b>Operating Expenses per</b> |  |
|-----------------|-------------------------------|-------------------------------|--|
| Mode            | Vehicle Revenue Mile          | Vehicle Revenue Hour          |  |
| Demand Response | \$2.31                        | \$49.18                       |  |
| Total           | \$2.31                        | \$49.18                       |  |

|                 | Service Effectiveness              |                                       |                                       |  |
|-----------------|------------------------------------|---------------------------------------|---------------------------------------|--|
| -               | Operating Expenses<br>per Unlinked | Unlinked Trips per<br>Vehicle Revenue | Unlinked Trips per<br>Vehicle Revenue |  |
| Mode            | Passenger Trip                     | Mile                                  | Hour                                  |  |
| Demand Response | \$16.84                            | 0.1                                   | 2.9                                   |  |
| Total           | \$16.84                            | 0.1                                   | 2.9                                   |  |