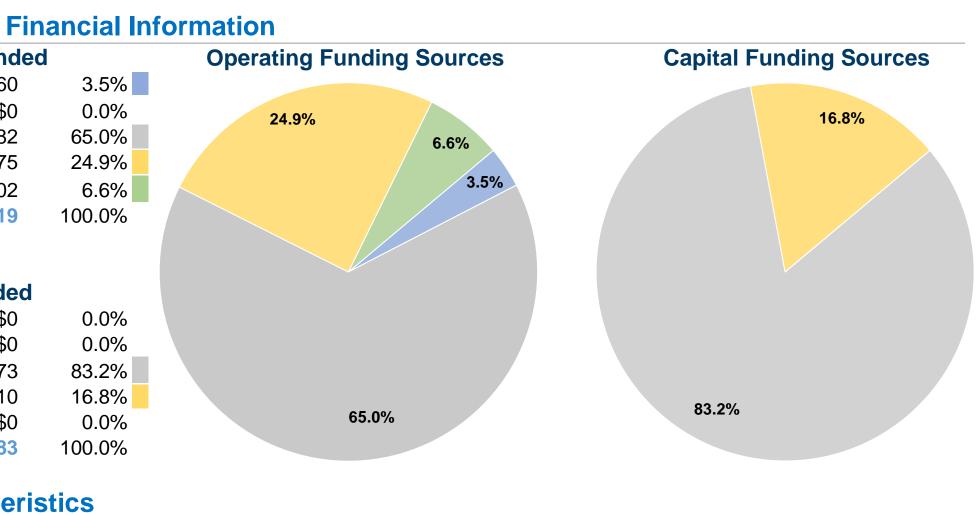

#### **Sources of Operating Funds Expended** \$25,760 Fare Revenues \$0 Local Funds State Funds \$475,682 \$181,875 Federal Assistance Other Funds \$48,502 **Total Operating Funds Expended** \$731,819

**Sources of Capital Funds Expended** 

| Fare Revenues                       | \$0       |
|-------------------------------------|-----------|
| Local Funds                         | \$0       |
| State Funds                         | \$561,073 |
| Federal Assistance                  | \$113,510 |
| Other Funds                         | \$0       |
| <b>Total Capital Funds Expended</b> | \$674,583 |
|                                     |           |