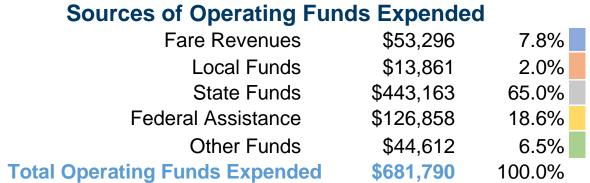

#### **Summary of Operating Expenses (OE)**

\$681,790 Total Operating Expenses

#### **Sources of Capital Funds Expended**

Fare Revenues 0.0% \$0 0.0% Local Funds State Funds 0.0% 100.0% Federal Assistance \$94,931 \$0 0.0% Other Funds **Total Capital Funds Expended** \$94,931 100.0%