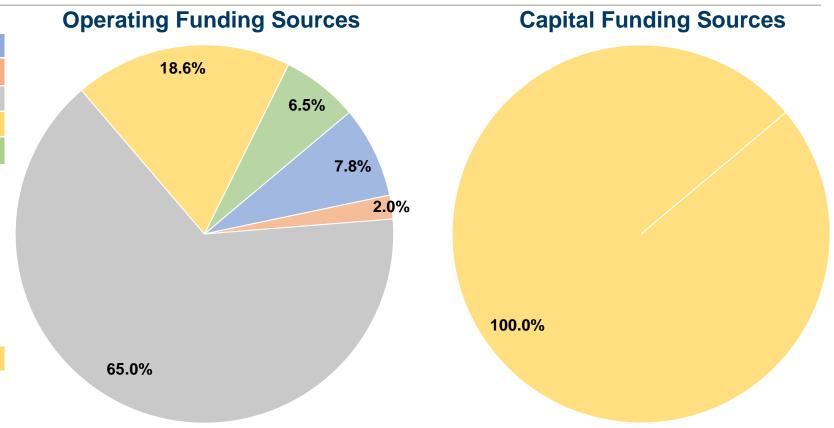

#### **Sources of Capital Funds Expended**

Fare Revenues 0.0% \$0 0.0% Local Funds State Funds 0.0% 100.0% Federal Assistance \$94,931 \$0 0.0% Other Funds **Total Capital Funds Expended** \$94,931 100.0%