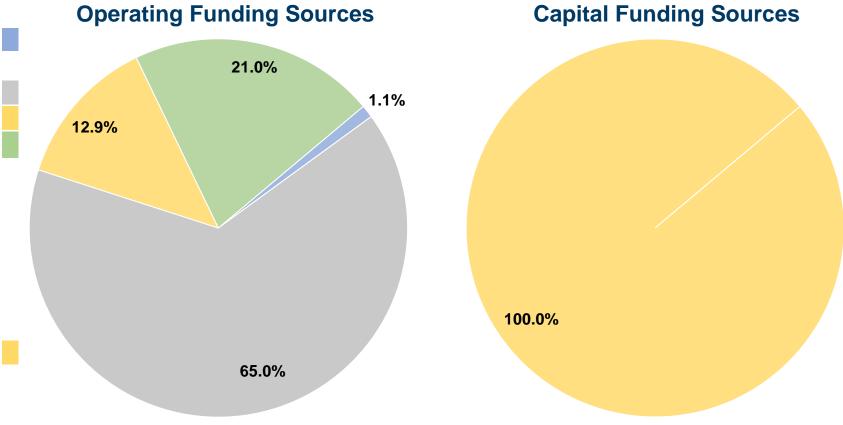

#### **Financial Information**

### **Sources of Capital Funds Expended**

| odaros or dapitar i arras           | - Apoliaca |        |
|-------------------------------------|------------|--------|
| Fare Revenues                       | \$0        | 0.0%   |
| Local Funds                         | \$0        | 0.0%   |
| State Funds                         | \$0        | 0.0%   |
| Federal Assistance                  | \$113,510  | 100.0% |
| Other Funds                         | \$0        | 0.0%   |
| <b>Total Capital Funds Expended</b> | \$113,510  | 100.0% |
|                                     |            |        |