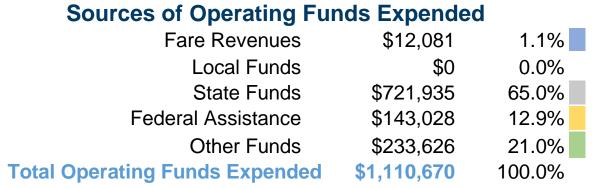

## **Summary of Operating Expenses (OE)**

\$1,110,670 Total Operating Expenses

#### **Financial Information**