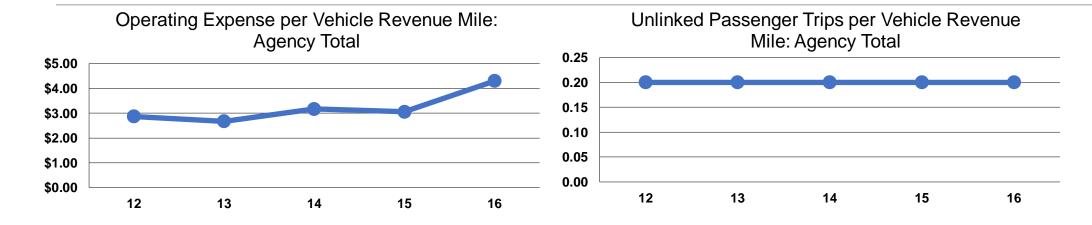

#### **Service Efficiency**

| Operating Expenses pe<br>Vehicle Revenue Hou | Operating Expenses per Vehicle Revenue Mile |  |
|----------------------------------------------|---------------------------------------------|--|
| \$79.9                                       | \$4.30                                      |  |
| ¢70 0                                        | \$4.30                                      |  |

## **Service Effectiveness**

|                 | Operating Expenses per Unlinked | Unlinked Trips per<br>Vehicle Revenue | Unlinked Trips per<br>Vehicle Revenue |  |
|-----------------|---------------------------------|---------------------------------------|---------------------------------------|--|
| Mode            | Passenger Trip                  | Mile                                  | Hour                                  |  |
| Demand Response | \$18.19                         | 0.2                                   | 4.4                                   |  |
| Total           | \$18.19                         | 0.2                                   | 4.4                                   |  |