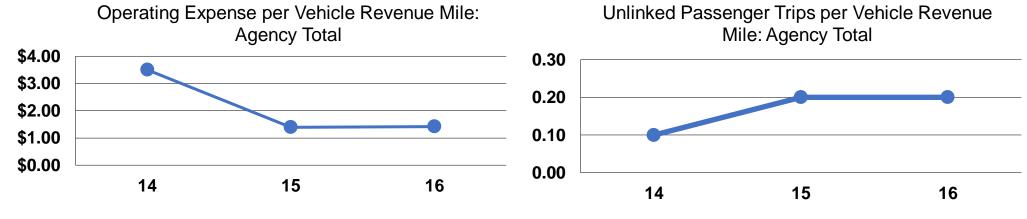

### **Performance Measures**

#### **Service Efficiency Operating Expenses per Operating Expenses per Vehicle Revenue Mile Vehicle Revenue Hour** Mode \$23.58 **Demand Response** \$1.46 Bus \$1.37 \$28.87 **Total** \$1.42 \$25.52

# **Service Effectiveness**

| Mode            | •      | Unlinked Trips per<br>Vehicle Revenue Mile | Unlinked Trips per<br>Vehicle Revenue<br>Hour |
|-----------------|--------|--------------------------------------------|-----------------------------------------------|
| Demand Response | \$8.06 | 0.2                                        | 2.9                                           |
| Bus             | \$9.67 | 0.1                                        | 3.0                                           |
| Total           | \$8.66 | 0.2                                        | 2.9                                           |