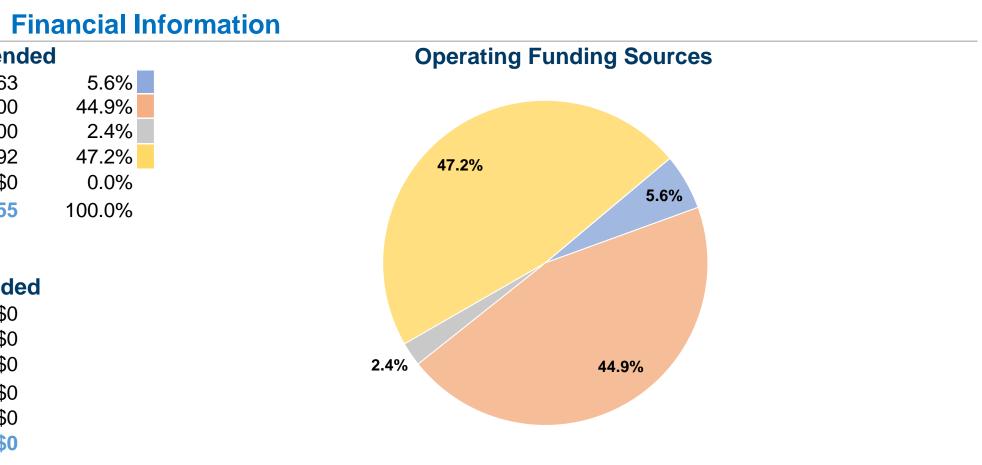

## **Oneida Tribe of Indians of Wisconsin**

2016 Annual Agency Profile

3759 W. Mason St. Suite 5 Oneida, WI 54155

| <b>General Information</b>                                                                                         |                 |                         |                               | Financial Information            |                               |                             |                   |                           |                           |                         |                    |
|--------------------------------------------------------------------------------------------------------------------|-----------------|-------------------------|-------------------------------|----------------------------------|-------------------------------|-----------------------------|-------------------|---------------------------|---------------------------|-------------------------|--------------------|
| <b>Federally Recognized Tribal Statistical Areas</b><br>Oneida (WI) Reservation and Off-Reservation Trust Land, WI |                 |                         | Sources                       | of Operating Fu                  | nds Expende                   | d                           |                   | Operating Funding Sources |                           |                         |                    |
|                                                                                                                    |                 |                         | nd, WI                        | Fare Revenues \$52,463           |                               |                             | 5.6%              |                           |                           |                         |                    |
|                                                                                                                    |                 |                         |                               |                                  | Local Funds                   | \$423,000                   | 44.9%             |                           |                           |                         |                    |
|                                                                                                                    |                 |                         |                               | _                                | State Funds                   | \$22,500                    | 2.4%              |                           |                           |                         |                    |
|                                                                                                                    |                 |                         |                               | Fec                              | eral Assistance               | \$444,992                   | 47.2%             |                           | 47.2%                     |                         |                    |
|                                                                                                                    | (†              |                         |                               |                                  | Other Funds                   | \$0                         | 0.0%              |                           |                           | 5.6%                    |                    |
| Service Consumption<br>51,460 Annual Unlinked Trips (UPT)                                                          |                 |                         |                               | Total Operating                  | Funds Expended                | \$942,955                   | 100.0%            |                           |                           |                         |                    |
| Service Supplied                                                                                                   |                 |                         |                               | Sources of Capital Funds Ex      |                               |                             |                   |                           |                           |                         |                    |
| 360,362 Annual Vehicle Revenue Miles (VRM)                                                                         |                 |                         | (RM)                          |                                  | \$0                           |                             |                   |                           |                           |                         |                    |
| 25,856 Annual Vehicle Revenue Hours (VRH)                                                                          |                 |                         | -                             | Fare Revenues<br>Local Funds     |                               | \$0                         |                   |                           |                           |                         |                    |
|                                                                                                                    |                 | ·                       | ,                             |                                  | State Funds                   | \$0                         |                   |                           | 2.4%                      | 44.9%                   |                    |
| Database Information                                                                                               |                 |                         |                               | Federal Assistance               |                               | \$0                         |                   |                           |                           |                         |                    |
| NTDID: 55276                                                                                                       |                 |                         |                               |                                  | \$0                           |                             |                   |                           |                           |                         |                    |
| Reporter Type: Tribal Reporter                                                                                     |                 |                         |                               | <b>Total Capital</b>             | Funds Expended                | \$0                         |                   |                           |                           |                         |                    |
|                                                                                                                    |                 |                         |                               |                                  |                               |                             |                   |                           |                           |                         |                    |
|                                                                                                                    |                 |                         |                               |                                  | Modal                         | Characteri                  | stics             |                           |                           |                         |                    |
| Operation Charac                                                                                                   | teristics       | Vahid                   |                               |                                  |                               |                             |                   |                           |                           |                         |                    |
| Vehicles Ope                                                                                                       |                 |                         |                               |                                  |                               |                             |                   |                           |                           |                         |                    |
| at Maximum S                                                                                                       |                 | ximum Se                | ervice                        |                                  |                               |                             |                   |                           |                           |                         |                    |
|                                                                                                                    |                 | Directly                |                               | Dunchesed                        | Omenations                    | Farra                       | Uses of           | <b>A</b>                  | A www.cl.\/abiala         | AnnualVakiala           |                    |
|                                                                                                                    |                 | Directly                |                               | Purchased                        | Operating                     | Fare                        | Capital           | Annual                    | Annual Vehicle            | Annual Vehicle          | Average Fleet Age  |
| lode                                                                                                               |                 | Operated                |                               | Transportation                   | Expenses                      | Revenues                    | Funds<br>৫০       | Unlinked Trips            | Revenue Miles             | Revenue Hours           | in Years           |
| emand Response                                                                                                     |                 | 10<br><b>10</b>         |                               | -                                | \$942,955<br><b>\$942,955</b> | \$52,463<br><b>\$52,463</b> | \$0<br><b>\$0</b> | 51,460<br><b>51,460</b>   | 360,362<br><b>360,362</b> | 25,856<br><b>25,856</b> | 4.6                |
| otai                                                                                                               |                 |                         |                               |                                  | ψ <b>0</b> <del>1</del> 2,000 | ψ52,405                     | ψυ                | 01,400                    | 000,002                   | 20,000                  |                    |
| Performance Mea                                                                                                    | sures           |                         | Servic                        | e Efficiency                     |                               |                             |                   |                           |                           | Service Effectiveness   |                    |
| -                                                                                                                  |                 |                         |                               | <u> </u>                         |                               |                             | _                 |                           | Operating Expenses        |                         | Unlinked Trips per |
|                                                                                                                    |                 | Operating Exp           | <b>Operating Expenses per</b> |                                  | <b>Operating Expenses per</b> |                             |                   |                           | per Unlinked              | Unlinked Trips per      | Vehicle Revenue    |
|                                                                                                                    |                 | Vehicle Revenue Mile    |                               |                                  | Revenue Hour                  |                             | Mode              |                           | -                         | Vehicle Revenue Mile    | Hour               |
| Demand Response                                                                                                    |                 | \$2.62                  |                               |                                  | \$36.47                       |                             |                   | emand Response            | \$18.32                   | 0.1                     | 2.(                |
| Total                                                                                                              |                 | \$2.62                  |                               |                                  | \$36.47                       |                             |                   | otal                      | \$18.32                   | 0.1                     | 2.0                |
| Operating Even                                                                                                     | naa nar Vahiala | Dovonuo Milor           |                               | Inlinked Decompose               | ing par Vahiala Davi          |                             |                   |                           |                           |                         |                    |
| Operating Expense per Vehicle Revenue Mile:<br>Agency Total                                                        |                 |                         | U                             | Inlinked Passenger T<br>Mile: Ac | ency Total                    |                             |                   |                           |                           |                         |                    |
| 00                                                                                                                 |                 |                         | 0.30                          |                                  |                               |                             |                   |                           |                           |                         |                    |
| 00                                                                                                                 |                 |                         |                               |                                  |                               |                             |                   |                           |                           |                         |                    |
| 00                                                                                                                 |                 |                         | 0.20                          |                                  |                               |                             |                   |                           |                           |                         |                    |
| 00                                                                                                                 |                 |                         | 0.10                          |                                  |                               |                             |                   |                           |                           |                         |                    |
| 00                                                                                                                 |                 |                         | 0.00                          |                                  |                               |                             |                   |                           |                           |                         |                    |
| 14                                                                                                                 | 15              | 16                      | 0.00                          | 14                               | 15 16                         |                             |                   |                           |                           |                         |                    |
|                                                                                                                    |                 |                         |                               |                                  |                               |                             |                   |                           |                           |                         |                    |
|                                                                                                                    | / <b>_</b>      |                         |                               |                                  |                               |                             |                   |                           |                           |                         |                    |
| mand Response - Taxi                                                                                               | (DT) and non-de | dicated fleets do not r | report fleet a                | ge data.                         |                               |                             |                   |                           |                           |                         |                    |
| e <u>s:</u><br>mand Response - Taxi                                                                                |                 |                         | report fleet a                |                                  | 15 16                         |                             |                   |                           |                           |                         |                    |