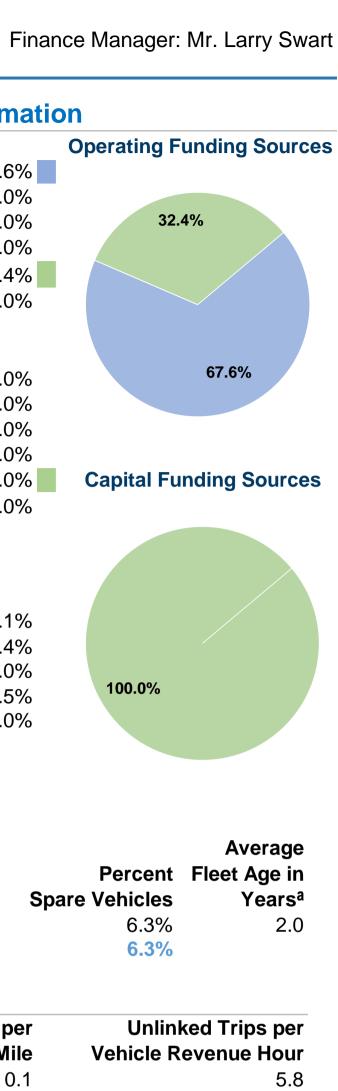

|                                                                                        |                          |                                              | General Info         | ormation                               |                                          |                      |                |                                                   |                         |                  | Financial I        | nformatic | on     |
|----------------------------------------------------------------------------------------|--------------------------|----------------------------------------------|----------------------|----------------------------------------|------------------------------------------|----------------------|----------------|---------------------------------------------------|-------------------------|------------------|--------------------|-----------|--------|
| <b>Urbanized Area Statistics - 2010 Census</b>                                         |                          | Servio                                       | ce Consumptio        | n                                      |                                          | Database Information |                |                                                   | Sources of Operating F  |                  |                    |           | Opera  |
| Detroit, MI                                                                            |                          | 38,462,890 Annual Passenger Miles (PMT)      |                      |                                        | <b>NTDID:</b> 50193                      |                      |                | Fare Revenues                                     |                         |                  | \$4,044,021        | 67.6%     |        |
| 1,337 Square Miles                                                                     |                          | 1,189,241 Annual Unlinked Trips (UPT)        |                      |                                        | Reporter Type: Full Reporter             |                      |                | Local Funds                                       |                         |                  | \$0                | 0.0%      |        |
| 3,734,090 Population                                                                   |                          | 4,609 Average Weekday Unlinked Trips         |                      |                                        |                                          |                      |                | State Funds                                       |                         |                  | \$0<br>\$0         | 0.0%      |        |
| 11 Pop. Rank out of 498 UZAs                                                           |                          | 0 Average Saturday Unlinked Trips            |                      |                                        |                                          |                      |                | Fec                                               |                         | deral Assistance | \$0                | 0.0%      |        |
| Other UZAs Served                                                                      |                          | 0 Average Sunday Unlinked Trips              |                      |                                        |                                          |                      |                | Other Funds<br>Total Operating Funds Expended     |                         |                  | \$1,939,633        | 32.4%     |        |
| 125 Ann Arbor, MI, 173 Kalama<br>MI, 0 Michigan Non-UZA, 70 G                          |                          | •                                            |                      |                                        |                                          |                      |                | lotal Op                                          | erating F               | unas Expendea    | \$5,983,654        | 100.0%    |        |
| Service Area Statistics                                                                |                          | Service Supplied                             |                      |                                        |                                          |                      |                |                                                   |                         | · · · · ·        | Funds Expended     |           |        |
| 2,544 Square Mile                                                                      | S                        | 9,433,909 Annual Vehicle Revenue Miles (VRM) |                      |                                        |                                          |                      |                |                                                   | F                       | are Revenues     | \$0                | 0.0%      |        |
| 10,003,422 <b>Population</b>                                                           |                          | 204,790 Annual Vehicle Revenue Hours (VRH)   |                      |                                        |                                          |                      |                |                                                   |                         | Local Funds      | \$0                | 0.0%      |        |
|                                                                                        |                          |                                              | -                    | d in Maximum Servi                     |                                          |                      |                |                                                   | <b>5</b>                | State Funds      | \$0<br>\$0         | 0.0%      |        |
|                                                                                        |                          | 573                                          | /enicles Available   | e for Maximum Serv                     | /ice (VAMS)                              |                      |                |                                                   | Fede                    | ral Assistance   | \$0<br>\$070 701   | 0.0%      | 0      |
|                                                                                        |                          |                                              |                      |                                        |                                          |                      |                |                                                   |                         | Other Funds      | \$270,791          | 100.0%    | Cap    |
|                                                                                        |                          |                                              | Modal Chara          | acteristics                            |                                          |                      |                | Total                                             | Capital F               | unds Expended    | \$270,791          | 100.0%    |        |
| Madal Oversian                                                                         | Vehicles O               | •                                            |                      | Use                                    |                                          | l                    |                |                                                   | 0                       |                  |                    |           |        |
| Modal Overview                                                                         |                          | in Maximum Service                           |                      |                                        |                                          | s of Capital Funds   |                |                                                   | Summary of Operating I  |                  |                    |           |        |
| Mode                                                                                   | Directly<br>Operated     | Purchased<br>Transportation                  | Revenue<br>Vehicles  | Systems and<br>Guideways               |                                          |                      | Total          |                                                   | Solory M                | agos Bonofito    | \$351,612          | 9.1%      |        |
|                                                                                        | 537 <sup>1</sup>         |                                              | \$270,791            | Suideways<br>\$0                       | \$0                                      | \$0                  | \$270,791      | Salary, Wages, Benefits<br>Materials and Supplies |                         | \$331,812        | 9.1%<br>34.4%      |           |        |
| Vanpool<br>Total                                                                       | <b>537</b>               | -                                            | \$270,791            | \$0<br><b>\$0</b>                      | \$0<br><b>\$0</b>                        | \$0<br><b>\$0</b>    | \$270,791      | Pı                                                |                         | Transportation   | \$1,330,435<br>\$0 | 0.0%      |        |
|                                                                                        | 001                      |                                              | φ210,101             | ΨΟ                                     | ΨΟ                                       | ΨŬ                   | Ψ210,101       |                                                   |                         | ting Expenses    | \$2,193,502        | 56.5%     | 1      |
|                                                                                        |                          |                                              |                      |                                        |                                          |                      |                |                                                   | •                       | ating Expenses   | \$3,881,549        | 100.0%    |        |
|                                                                                        |                          |                                              |                      |                                        |                                          |                      |                |                                                   |                         | Expenditures     | \$2,102,105        |           |        |
|                                                                                        |                          |                                              |                      |                                        |                                          |                      |                | Purchased Transportation<br>(Reported Separately) |                         |                  |                    |           |        |
|                                                                                        |                          |                                              |                      |                                        |                                          |                      |                |                                                   |                         | ed Separately)   | \$O                |           |        |
| <b>Operation Characteristics</b>                                                       |                          |                                              |                      |                                        |                                          |                      |                | Fixed Guide                                       | ewav Ve                 | hicles Available | Vehicles Operated  |           |        |
|                                                                                        | Operating                |                                              | Uses of              | Annual                                 | Annual                                   | Annual Vehicle       | Annual Vehicle | Direct                                            | •                       | for Maximum      | in Maximum         |           | Pe     |
| Mode                                                                                   | Expenses                 | Fare Revenues                                | <b>Capital Funds</b> |                                        |                                          |                      |                | Route                                             |                         | Service          | Service            | Spa       | are Ve |
| Vanpool                                                                                | \$3,881,549 <sup>1</sup> | \$4,044,021 1                                | •                    | 38,462,890                             | •                                        | 9,433,909            | 204,790        |                                                   | 0.0                     | 573              | 537                | •         |        |
| Total                                                                                  | \$3,881,549              | \$4,044,021                                  | \$270,791            | 38,462,890                             | 1,189,241                                | 9,433,909            | 204,790        |                                                   | 0.0                     | 573              | 537                |           |        |
| Performance Measures                                                                   |                          | Se                                           | rvice Efficiency     | /                                      |                                          |                      |                |                                                   |                         | Service Effe     | ectiveness         |           |        |
|                                                                                        | Opera                    | ting Expenses per                            | Opera                | ating Expenses per                     |                                          |                      | Operating Exp  | enses per                                         | Operatin                | g Expenses per   | Unlinked           | Trips per |        |
| Mode                                                                                   | Veh                      | nicle Revenue Mile                           | Ver                  | nicle Revenue Hour                     | Mode                                     |                      | Passe          | enger Mile                                        | Inlinked Passenger Trip |                  | Vehicle Reve       | enue Mile | Ve     |
| Vanpool                                                                                |                          | \$0.41                                       |                      | \$18.95                                | Vanpool                                  |                      |                | \$0.10                                            |                         | \$3.26           |                    | 0.1       |        |
| Total                                                                                  |                          | \$0.41                                       |                      | \$18.95                                |                                          | Total                |                | \$0.10                                            |                         | \$3.26           |                    | 0.1       |        |
| Operating Expense per V<br>Revenue Mile: Vanpo<br>\$0.80<br>\$0.40<br>\$0.20<br>\$0.00 |                          | Operating Expense<br>Mile: Van               |                      | Revenu<br>0.15<br>0.10<br>0.05<br>0.00 | senger Trip per Vehi<br>ue Mile: Vanpool |                      |                |                                                   |                         |                  |                    |           |        |
| \$0.00<br>12 13 14                                                                     | \$0.00 □<br>15 16        | 12 13 14                                     | 15 16                | 12 13                                  | 14 15                                    | 16                   |                |                                                   |                         |                  |                    |           |        |