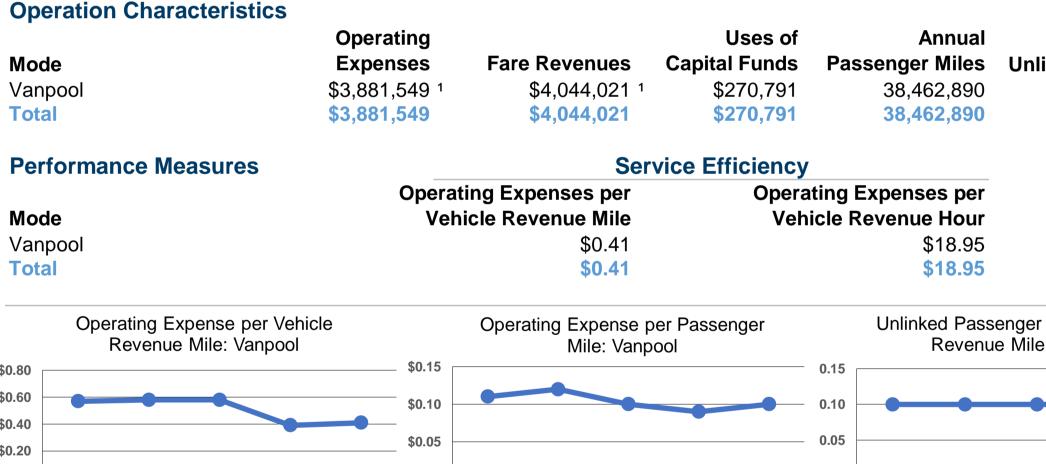

|                                                                                        |                          |                                              | General Info         | ormation                               |                                          |                      |                |                                                   |                         |                  | Financial I        | nformatic | on     |
|----------------------------------------------------------------------------------------|--------------------------|----------------------------------------------|----------------------|----------------------------------------|------------------------------------------|----------------------|----------------|---------------------------------------------------|-------------------------|------------------|--------------------|-----------|--------|
| <b>Urbanized Area Statistics - 2010 Census</b>                                         |                          | Servio                                       | ce Consumptio        | n                                      |                                          | Database Information |                |                                                   | Sources of Operating F  |                  |                    |           | Opera  |
| Detroit, MI                                                                            |                          | 38,462,890 Annual Passenger Miles (PMT)      |                      |                                        | <b>NTDID:</b> 50193                      |                      |                | Fare Revenues                                     |                         |                  | \$4,044,021        | 67.6%     |        |
| 1,337 Square Miles                                                                     |                          | 1,189,241 Annual Unlinked Trips (UPT)        |                      |                                        | Reporter Type: Full Reporter             |                      |                | Local Funds                                       |                         |                  | \$0                | 0.0%      |        |
| 3,734,090 Population                                                                   |                          | 4,609 Average Weekday Unlinked Trips         |                      |                                        |                                          |                      |                | State Funds                                       |                         |                  | \$0<br>\$0         | 0.0%      |        |
| 11 Pop. Rank out of 498 UZAs                                                           |                          | 0 Average Saturday Unlinked Trips            |                      |                                        |                                          |                      |                | Fec                                               |                         | deral Assistance | \$0                | 0.0%      |        |
| Other UZAs Served                                                                      |                          | 0 Average Sunday Unlinked Trips              |                      |                                        |                                          |                      |                | Other Funds<br>Total Operating Funds Expended     |                         |                  | \$1,939,633        | 32.4%     |        |
| 125 Ann Arbor, MI, 173 Kalama<br>MI, 0 Michigan Non-UZA, 70 G                          |                          | •                                            |                      |                                        |                                          |                      |                | lotal Op                                          | erating F               | unas Expendea    | \$5,983,654        | 100.0%    |        |
| Service Area Statistics                                                                |                          | Service Supplied                             |                      |                                        |                                          |                      |                |                                                   |                         | · · · · ·        | Funds Expended     |           |        |
| 2,544 Square Mile                                                                      | S                        | 9,433,909 Annual Vehicle Revenue Miles (VRM) |                      |                                        |                                          |                      |                |                                                   | F                       | are Revenues     | \$0                | 0.0%      |        |
| 10,003,422 <b>Population</b>                                                           |                          | 204,790 Annual Vehicle Revenue Hours (VRH)   |                      |                                        |                                          |                      |                |                                                   |                         | Local Funds      | \$0                | 0.0%      |        |
|                                                                                        |                          |                                              | -                    | d in Maximum Servi                     |                                          |                      |                |                                                   | <b>5</b>                | State Funds      | \$0<br>\$0         | 0.0%      |        |
|                                                                                        |                          | 573                                          | /enicles Available   | e for Maximum Serv                     | /ice (VAMS)                              |                      |                |                                                   | Fede                    | ral Assistance   | \$0<br>\$070 701   | 0.0%      | 0      |
|                                                                                        |                          |                                              |                      |                                        |                                          |                      |                |                                                   |                         | Other Funds      | \$270,791          | 100.0%    | Cap    |
|                                                                                        |                          |                                              | Modal Chara          | acteristics                            |                                          |                      |                | Total                                             | Capital F               | unds Expended    | \$270,791          | 100.0%    |        |
| Madal Oversian                                                                         | Vehicles O               | •                                            |                      | Use                                    |                                          | l                    |                |                                                   | 0                       |                  |                    |           |        |
| Modal Overview                                                                         |                          | in Maximum Service                           |                      |                                        |                                          | s of Capital Funds   |                |                                                   | Summary of Operating I  |                  |                    |           |        |
| Mode                                                                                   | Directly<br>Operated     | Purchased<br>Transportation                  | Revenue<br>Vehicles  | Systems and<br>Guideways               |                                          |                      | Total          |                                                   | Solory M                | agos Bonofito    | \$351,612          | 9.1%      |        |
|                                                                                        | 537 <sup>1</sup>         |                                              | \$270,791            | Suideways<br>\$0                       | \$0                                      | \$0                  | \$270,791      | Salary, Wages, Benefits<br>Materials and Supplies |                         | \$331,812        | 9.1%<br>34.4%      |           |        |
| Vanpool<br>Total                                                                       | <b>537</b>               | -                                            | \$270,791            | \$0<br><b>\$0</b>                      | \$0<br><b>\$0</b>                        | \$0<br><b>\$0</b>    | \$270,791      | Pı                                                |                         | Transportation   | \$1,330,435<br>\$0 | 0.0%      |        |
|                                                                                        | 001                      |                                              | φ210,101             | ΨΟ                                     | ΨΟ                                       | ΨŬ                   | Ψ210,101       |                                                   |                         | ting Expenses    | \$2,193,502        | 56.5%     | 1      |
|                                                                                        |                          |                                              |                      |                                        |                                          |                      |                |                                                   | •                       | ating Expenses   | \$3,881,549        | 100.0%    |        |
|                                                                                        |                          |                                              |                      |                                        |                                          |                      |                |                                                   |                         | Expenditures     | \$2,102,105        |           |        |
|                                                                                        |                          |                                              |                      |                                        |                                          |                      |                | Purchased Transportation<br>(Reported Separately) |                         |                  |                    |           |        |
|                                                                                        |                          |                                              |                      |                                        |                                          |                      |                |                                                   |                         | ed Separately)   | \$O                |           |        |
| <b>Operation Characteristics</b>                                                       |                          |                                              |                      |                                        |                                          |                      |                | Fixed Guide                                       | ewav Ve                 | hicles Available | Vehicles Operated  |           |        |
|                                                                                        | Operating                |                                              | Uses of              | Annual                                 | Annual                                   | Annual Vehicle       | Annual Vehicle | Direct                                            | •                       | for Maximum      | in Maximum         |           | Pe     |
| Mode                                                                                   | Expenses                 | Fare Revenues                                | <b>Capital Funds</b> |                                        |                                          |                      |                | Route                                             |                         | Service          | Service            | Spa       | are Ve |
| Vanpool                                                                                | \$3,881,549 <sup>1</sup> | \$4,044,021 1                                | •                    | 38,462,890                             | •                                        | 9,433,909            | 204,790        |                                                   | 0.0                     | 573              | 537                | •         |        |
| Total                                                                                  | \$3,881,549              | \$4,044,021                                  | \$270,791            | 38,462,890                             | 1,189,241                                | 9,433,909            | 204,790        |                                                   | 0.0                     | 573              | 537                |           |        |
| Performance Measures                                                                   |                          | Se                                           | rvice Efficiency     | /                                      |                                          |                      |                |                                                   |                         | Service Effe     | ectiveness         |           |        |
|                                                                                        | Opera                    | ting Expenses per                            | Opera                | ating Expenses per                     |                                          |                      | Operating Exp  | enses per                                         | Operatin                | g Expenses per   | Unlinked           | Trips per |        |
| Mode                                                                                   | Veh                      | nicle Revenue Mile                           | Ver                  | nicle Revenue Hour                     | Mode                                     |                      | Passe          | enger Mile                                        | Inlinked Passenger Trip |                  | Vehicle Reve       | enue Mile | Ve     |
| Vanpool                                                                                |                          | \$0.41                                       |                      | \$18.95                                | Vanpool                                  |                      |                | \$0.10                                            |                         | \$3.26           |                    | 0.1       |        |
| Total                                                                                  |                          | \$0.41                                       |                      | \$18.95                                |                                          | Total                |                | \$0.10                                            |                         | \$3.26           |                    | 0.1       |        |
| Operating Expense per V<br>Revenue Mile: Vanpo<br>\$0.80<br>\$0.40<br>\$0.20<br>\$0.00 |                          | Operating Expense<br>Mile: Van               |                      | Revenu<br>0.15<br>0.10<br>0.05<br>0.00 | senger Trip per Vehi<br>ue Mile: Vanpool |                      |                |                                                   |                         |                  |                    |           |        |
| \$0.00<br>12 13 14                                                                     | \$0.00 □<br>15 16        | 12 13 14                                     | 15 16                | 12 13                                  | 14 15                                    | 16                   |                |                                                   |                         |                  |                    |           |        |