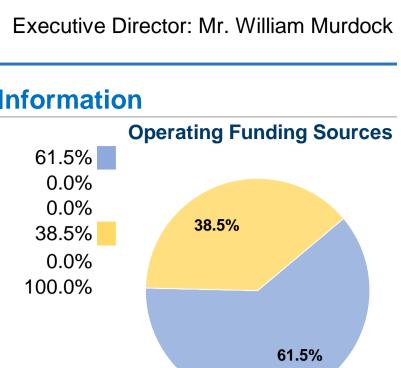

|                                                                 |                                |                                                | <b>General Info</b>                                                     | ormation             |                                        |                  |                |                                                                       |                    | Financial I                   | nformation      |  |
|-----------------------------------------------------------------|--------------------------------|------------------------------------------------|-------------------------------------------------------------------------|----------------------|----------------------------------------|------------------|----------------|-----------------------------------------------------------------------|--------------------|-------------------------------|-----------------|--|
| Urbanized Area Statistics - 2010 Census                         |                                | Servio                                         | e Consumptio                                                            | n                    | Database Information                   |                  |                | Sources of Operating Funds Expended                                   |                    |                               | Oper            |  |
| Columbus, OH                                                    |                                | 3,719,014 <b>A</b>                             | Annual Passenge                                                         | r Miles (PMT)        |                                        | NTDID:           | 50191          |                                                                       | Fare Revenues      | \$356,603                     | 61.5%           |  |
| 510 Square Miles                                                |                                | 77,764 Annual Unlinked Trips (UPT)             |                                                                         |                      | Reporter Type: Full Reporter           |                  |                |                                                                       | Local Funds        | \$0                           | 0.0%            |  |
| 1,368,035 Population                                            |                                | 304 <b>A</b>                                   | 304 Average Weekday Unlinked Trips<br>0 Average Saturday Unlinked Trips |                      |                                        |                  |                | State Funds                                                           |                    | \$0                           | 0.0%            |  |
| 36 Pop. Rank out                                                | t of 498 UZAs                  | <b>A</b> 0                                     |                                                                         |                      |                                        |                  |                |                                                                       | Federal Assistance |                               | 38.5%           |  |
| Other UZAs Served                                               |                                | <b>A</b> 0                                     | Verage Sunday                                                           | Unlinked Trips       |                                        |                  |                | Other Funds                                                           |                    | \$C                           | 0.0%            |  |
| 0 Ohio Non-UZA, 369 Newark, OH, 337 Springfield, OH, 59 Dayton, |                                |                                                |                                                                         |                      |                                        |                  |                | <b>Total Operatin</b>                                                 | g Funds Expended   | \$580,106                     | 100.0%          |  |
| OH<br>Service Area Statistics                                   |                                | Servic                                         | e Supplied                                                              |                      |                                        |                  |                | S                                                                     | Sources of Capital | I Funds Expended              |                 |  |
| 518 Square Miles<br>2,253,450 Population                        |                                | 688,416 <b>A</b>                               | 688,416 Annual Vehicle Revenue Miles (VRM)                              |                      |                                        |                  |                |                                                                       | Fare Revenues      | \$0                           |                 |  |
|                                                                 |                                | 14,500 <b>A</b>                                | Annual Vehicle Ro                                                       | evenue Hours (VRH)   | )                                      |                  |                |                                                                       | Local Funds        |                               |                 |  |
|                                                                 |                                | 30 Vehicles Operated in Maximum Service (VOMS) |                                                                         |                      |                                        | IS)              |                |                                                                       | State Funds        | \$0                           |                 |  |
|                                                                 |                                | 31 <b>V</b>                                    | ehicles Available                                                       | e for Maximum Serv   | ice (VAMS)                             |                  |                | F                                                                     | ederal Assistance  | \$0                           |                 |  |
|                                                                 |                                |                                                |                                                                         |                      |                                        |                  |                |                                                                       | Other Funds        | \$0                           |                 |  |
|                                                                 |                                | Modal Characteristics                          |                                                                         |                      |                                        | Total Capital Fu |                |                                                                       | al Funds Expended  | \$0                           |                 |  |
| Madal Oversieur                                                 | Vehicles O                     | •                                              |                                                                         | lles                 |                                        |                  |                | <b>C</b>                                                              |                    |                               |                 |  |
| Modal Overview                                                  | in Maximum Service Uses of Cap |                                                |                                                                         |                      |                                        | nas              |                | Summary of Operating Expenses (OE                                     |                    |                               |                 |  |
| Mada                                                            | Directly                       | Purchased                                      | Revenue                                                                 | Systems and          | Facilities and                         | Other            | Total          | Oslam                                                                 | Mana Danafita      | <b>*</b> 00.007               | 04 70/          |  |
| Mode                                                            | Operated                       | Transportation                                 | Vehicles                                                                | Guideways            | Stations                               | Other            | Total          | •                                                                     | , Wages, Benefits  | \$86,237                      | 21.7%           |  |
| Vanpool                                                         | -                              | 30                                             | \$O                                                                     | \$0<br>•             | \$0                                    | \$0<br>•         | \$0<br>• •     |                                                                       | rials and Supplies | \$415<br>\$244.217            | 0.1%            |  |
| Total                                                           | -                              | 30                                             | \$0                                                                     | \$0                  | \$0                                    | \$0              | \$0            |                                                                       | ed Transportation  | \$244,217<br>\$cc 547         | 61.5%           |  |
|                                                                 |                                |                                                |                                                                         |                      |                                        |                  |                |                                                                       | erating Expenses   | \$66,547<br>\$207,416         | 16.7%<br>100.0% |  |
|                                                                 |                                |                                                |                                                                         |                      |                                        |                  |                |                                                                       | perating Expenses  | <b>\$397,416</b><br>\$182,690 | 100.0%          |  |
|                                                                 |                                |                                                |                                                                         |                      |                                        |                  |                | Reconciling OE Cash Expenditures \$182,69<br>Purchased Transportation |                    | \$102,090                     |                 |  |
|                                                                 |                                |                                                |                                                                         |                      |                                        |                  |                |                                                                       | ported Separately) | \$0                           |                 |  |
| <b>Operation Characteristics</b>                                |                                |                                                |                                                                         |                      |                                        |                  |                | Fixed Guideway                                                        | Vehicles Available | Vehicles Operated             |                 |  |
|                                                                 | Operating                      |                                                | Uses of                                                                 | Annual               | Annual                                 | Annual Vehicle   | Annual Vehicle | Directional                                                           | for Maximum        | •                             | P               |  |
| Mode                                                            | Expenses                       | Fare Revenues                                  | Capital Funds                                                           |                      | Unlinked Trips                         |                  |                | Route Miles                                                           |                    |                               | Spare Ve        |  |
| Vanpool                                                         | \$397,416                      | \$356,603                                      | \$0                                                                     | 3,719,014            | 77,764                                 | 688,416          | 14,500         | 0.0                                                                   | 31                 | 30                            | Opare ve        |  |
| Total                                                           | \$397,416                      | \$356,603                                      | \$0<br>\$0                                                              | 3,719,014            | 77,764                                 | 688,416          | 14,500         | 0.0                                                                   | 31                 | 30                            |                 |  |
| Performance Measures                                            |                                | Sei                                            | vice Efficiency                                                         | /                    |                                        |                  |                |                                                                       | Service Eff        | ectiveness                    |                 |  |
| Оре                                                             |                                | Operating Expenses per Operating Expenses per  |                                                                         |                      | Operating Exp                          |                  |                |                                                                       | Unlinked Trips per |                               |                 |  |
| Mode                                                            | Veh                            | Vehicle Revenue Mile                           |                                                                         | Vehicle Revenue Hour |                                        | Mode             |                |                                                                       |                    |                               | enue Mile Ve    |  |
| Vanpool                                                         |                                | \$0.58                                         |                                                                         | \$27.41              |                                        | Vanpool          |                | \$0.11                                                                |                    |                               | 0.1             |  |
| Total                                                           |                                | \$0.58                                         |                                                                         | \$27.41              |                                        | Total            |                | \$0.11                                                                | \$5.11             |                               | 0.1             |  |
| Operating Expense per Veh<br>Revenue Mile: Vanpool              |                                | Operating Expense<br>Mile: Van                 |                                                                         |                      | enger Trip per Vehi<br>e Mile: Vanpool | cle              |                |                                                                       |                    |                               |                 |  |

|                                         |                    |                                                | <b>General Info</b> | ormation           |                              |                   |                   |                                    |                                                | Financial I           | nformation     |            |
|-----------------------------------------|--------------------|------------------------------------------------|---------------------|--------------------|------------------------------|-------------------|-------------------|------------------------------------|------------------------------------------------|-----------------------|----------------|------------|
| Urbanized Area Statistics - 2010 Census |                    |                                                | ce Consumption      |                    |                              |                   | Information       | Sources of Operating Funds Expende |                                                |                       | Ope            | r          |
| Columbus, OH                            |                    | 3,719,014 Annual Passenger Miles (PMT)         |                     |                    | NTDID: 50191                 |                   |                   |                                    | Fare Revenues                                  | \$356,603             | 61.5%          |            |
| 510 Square Miles                        |                    | 77,764 Annual Unlinked Trips (UPT)             |                     |                    | Reporter Type: Full Reporter |                   |                   |                                    | Local Funds                                    | \$0                   | 0.0%           |            |
| 1,368,035 <b>Population</b>             |                    | 304 Average Weekday Unlinked Trips             |                     |                    |                              |                   |                   |                                    | State Funds                                    | \$0                   | 0.0%           |            |
| 36 Pop. Rank ou                         | t of 498 UZAs      | 0 Average Saturday Unlinked Trips              |                     |                    |                              |                   |                   |                                    | Federal Assistance                             | \$223,503             | 38.5%          |            |
| Other UZAs Served                       |                    |                                                | Average Sunday      | Unlinked Trips     |                              |                   |                   |                                    | Other Funds                                    | \$0                   | 0.0%           |            |
| 0 Ohio Non-UZA, 369 Newark, C<br>OH     | H, 337 Springfield | l, OH, 59 Dayton,                              |                     |                    |                              |                   |                   | Total Ope                          | erating Funds Expended                         | \$580,106             | 100.0%         |            |
| Service Area Statistics                 | Servic             | e Supplied                                     |                     |                    |                              |                   |                   | Sources of Capita                  | I Funds Expended                               |                       |                |            |
| 518 Square Miles                        |                    | 688,416 <b>A</b>                               | Annual Vehicle R    | evenue Miles (VRM) | 1                            |                   |                   |                                    | Fare Revenues                                  | \$0                   |                |            |
| 2,253,450 Population                    |                    | 14,500 <b>/</b>                                | Annual Vehicle Re   | evenue Hours (VRH  | )                            |                   |                   | Local Funds \$                     |                                                |                       |                |            |
|                                         |                    | 30 Vehicles Operated in Maximum Service (VOMS) |                     |                    |                              |                   |                   | State Funds                        |                                                | \$0                   |                |            |
|                                         |                    | 31 <b>V</b>                                    | ehicles Available   | e for Maximum Serv | vice (VAMS)                  |                   |                   |                                    | Federal Assistance                             | \$0                   |                |            |
|                                         |                    |                                                |                     |                    |                              |                   |                   |                                    | Other Funds                                    | \$0                   |                |            |
|                                         |                    |                                                | Modal Char          | acteristics        |                              |                   |                   | Total C                            | Capital Funds Expended                         | \$0                   |                |            |
|                                         | Vehicles O         | •                                              |                     |                    |                              |                   |                   |                                    |                                                |                       |                |            |
| Modal Overview                          |                    | in Maximum Service Uses                        |                     |                    |                              | nds               |                   | Summary of Operating Expenses      |                                                |                       |                |            |
| Mada                                    | Directly           | Purchased                                      | Revenue             | •                  |                              | Other             | Total             | 0                                  | alam. Maraa Davafita                           | <b>\$00.007</b>       | 04 70/         |            |
| Mode                                    | Operated           | Transportation                                 | Vehicles            | Guideways          |                              | Other             | Total             |                                    | alary, Wages, Benefits                         | \$86,237              | 21.7%          |            |
| Vanpool                                 | -                  | 30<br><b>30</b>                                | \$0<br><b>\$0</b>   | \$0<br>\$0         | \$0<br><b>\$0</b>            | \$0<br><b>\$0</b> | \$0<br><b>\$0</b> |                                    | Materials and Supplies                         | \$415<br>\$244 217    | 0.1%           |            |
| Total                                   | -                  | 50                                             | φυ                  | φΟ                 | ΦΟ                           | φυ                | ΦΟ                |                                    | chased Transportation<br>er Operating Expenses | \$244,217<br>\$66,547 | 61.5%<br>16.7% |            |
|                                         |                    |                                                |                     |                    |                              |                   |                   |                                    | tal Operating Expenses                         |                       | 100.0%         |            |
|                                         |                    |                                                |                     |                    |                              |                   |                   |                                    | OE Cash Expenditures                           | \$182,690             | 100.076        |            |
|                                         |                    |                                                |                     |                    |                              |                   |                   | •                                  | chased Transportation                          | <b>ΦΤΟΖ,090</b>       |                |            |
|                                         |                    |                                                |                     |                    |                              |                   |                   |                                    | (Reported Separately)                          | \$0                   |                |            |
| <b>Operation Characteristics</b>        |                    |                                                |                     |                    |                              |                   |                   | Fixed Guide                        | way Vehicles Available                         | Vehicles Operated     |                |            |
|                                         | Operating          |                                                | Uses of             | Annual             | Annual                       | Annual Vehicle    | Annual Vehicle    | Directio                           | •                                              | •                     | P              | <b>)</b> ( |
| Mode                                    | Expenses           | Fare Revenues                                  | Capital Funds       |                    |                              |                   | Revenue Hours     | Route N                            |                                                |                       | Spare Ve       |            |
| Vanpool                                 | \$397,416          | \$356,603                                      | \$0                 | 3,719,014          | 77,764                       | 688,416           | 14,500            |                                    | 0.0 31                                         | 30                    | opulo ri       | 1          |
| Total                                   | \$397,416          | \$356,603                                      | \$0                 | 3,719,014          | 77,764                       | 688,416           | 14,500            |                                    | 0.0 31                                         | 30                    |                |            |
| Performance Measures                    |                    | Se                                             | rvice Efficiency    | /                  |                              |                   |                   |                                    | Service Ef                                     | ectiveness            |                |            |
|                                         | Operat             | ting Expenses per                              |                     | ating Expenses per |                              | _                 | Operating Exp     | enses per (                        | Operating Expenses per                         |                       | Trips per      | _          |
| Mode                                    | -                  | nicle Revenue Mile                             | -                   | nicle Revenue Hour | Mode                         |                   |                   | -                                  | Inlinked Passenger Trip                        |                       | enue Mile Ve   | Э          |
| Vanpool                                 |                    | \$0.58                                         |                     | \$27.41            |                              |                   |                   | \$0.11                             | \$5.11                                         |                       | 0.1            | 0.1        |
| Total                                   |                    | \$0.58                                         |                     | \$27.41            |                              | Total             |                   | <b>\$0.11</b>                      | \$5.11                                         |                       | 0.1            |            |
| Operating Expense per Ver               | nicle              | Operating Expense                              | per Passenger       | Unlinked Pass      | senger Trip per Vehic        | cle               |                   |                                    |                                                |                       |                | -          |
| Revenue Mile: Vanpool                   | \$0.15             | Mile: Van                                      | pool                |                    | ie Mile: Vanpool             |                   |                   |                                    |                                                |                       |                |            |
| 0.80                                    |                    |                                                |                     | 0.15               |                              |                   |                   |                                    |                                                |                       |                |            |
|                                         | \$0.10             |                                                |                     | 0.10               |                              |                   |                   |                                    |                                                |                       |                |            |
| 0.60                                    | ţ                  |                                                |                     |                    |                              |                   |                   |                                    |                                                |                       |                |            |
| 0.40                                    | \$0.05             |                                                |                     | 0.05               |                              |                   |                   |                                    |                                                |                       |                |            |
|                                         |                    |                                                |                     | 0.05               |                              |                   |                   |                                    |                                                |                       |                |            |