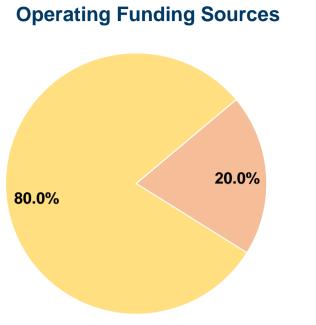

010 Census Chicago, IL-IN

2,443 **Square Miles** 8,608,208 **Population** 

3 Pop. Rank out of 498 UZAs

#### **Other UZAs Served**

418 Michigan City-La Porte, IN-MI

#### **Database Information**

**NTDID:** 50185

Reporter Type: Planning Reporter

## **Financial Information**



### **Sources of Capital Funds Expended**

| Fare Revenues                | \$0         | 0.0%   |  |
|------------------------------|-------------|--------|--|
| Local Funds                  | \$206,287   | 16.2%  |  |
| State Funds                  | \$0         | 0.0%   |  |
| Federal Assistance           | \$1,064,502 | 83.8%  |  |
| Other Funds                  | \$0         | 0.0%   |  |
| Total Capital Funds Expended | \$1,270,789 | 100.0% |  |
|                              |             |        |  |