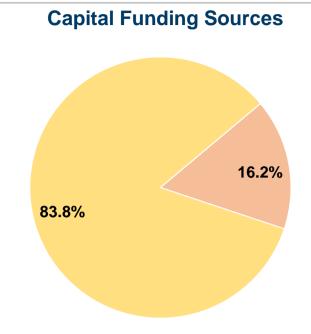

### **Sources of Capital Funds Expended**

| Fare Revenues                | \$0         | 0.0%   |  |
|------------------------------|-------------|--------|--|
| Local Funds                  | \$206,287   | 16.2%  |  |
| State Funds                  | \$0         | 0.0%   |  |
| Federal Assistance           | \$1,064,502 | 83.8%  |  |
| Other Funds                  | \$0         | 0.0%   |  |
| Total Capital Funds Expended | \$1,270,789 | 100.0% |  |
|                              |             |        |  |