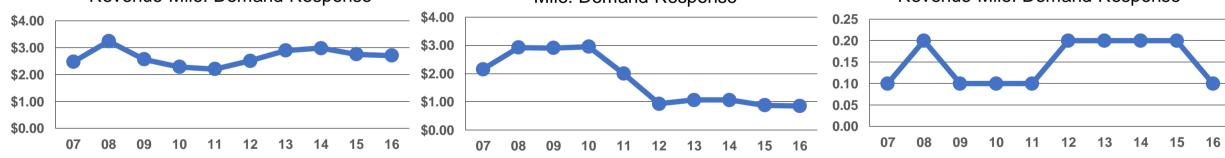

| General Information                                 |                                                |                                            |                                                  |                          |                                          |                     |                             |                                     | Financial Information  |                   |           |          |  |
|-----------------------------------------------------|------------------------------------------------|--------------------------------------------|--------------------------------------------------|--------------------------|------------------------------------------|---------------------|-----------------------------|-------------------------------------|------------------------|-------------------|-----------|----------|--|
| Urbanized Area Statistics - 2010 Census             |                                                |                                            | Service Consumption                              |                          |                                          |                     | <b>Database Information</b> |                                     | Sources of Operating F |                   |           | Opera    |  |
| Chicago, IL-IN 889,704                              |                                                |                                            | Annual Passenge                                  | r Miles (PMT)            |                                          | <b>NTDID:</b> 50167 |                             |                                     | Fare Revenues          | \$90,911          | 12.0%     |          |  |
| 2,443 Square Miles                                  |                                                | 41,214 Annual Unlinked Trips (UPT)         |                                                  |                          |                                          | Reporter Type: F    | Full Reporter               |                                     | Local Funds            | \$87,657          | 11.6%     |          |  |
| 8,608,208 Population<br>3 Pop. Rank out of 498 UZAs |                                                | 164                                        | Average Weekday                                  | Inlinked Trips           |                                          |                     |                             | State Funds<br>Federal Assistance   |                        | \$158,026         | 20.9%     |          |  |
|                                                     |                                                | 0 /                                        | Average Saturday                                 | Unlinked Trips           |                                          |                     |                             |                                     |                        | \$267,733         | 35.5%     |          |  |
|                                                     |                                                | 0                                          | Average Sunday I                                 | Jnlinked Trips           |                                          |                     |                             |                                     | Other Funds            | \$150,232         | 19.9%     |          |  |
|                                                     |                                                |                                            |                                                  |                          |                                          |                     |                             | <b>Total Operatin</b>               | g Funds Expended       | \$754,559         | 100.0%    | 35.      |  |
| Service Area Statistics                             |                                                | Servio                                     | e Supplied                                       |                          |                                          |                     |                             | S                                   | ources of Capital      | Funds Expended    |           |          |  |
| 550 Square Miles                                    |                                                | 278,696 Annual Vehicle Revenue Miles (VRM) |                                                  |                          |                                          |                     |                             |                                     | Fare Revenues          | \$0               | 0.0%      |          |  |
| 220,752 Population                                  |                                                | ,                                          |                                                  | evenue Hours (VRH        |                                          |                     |                             |                                     | Local Funds            | \$0               | 0.0%      |          |  |
| · •                                                 | 14 Vehicles Operated in Maximum Service (VOMS) |                                            |                                                  |                          |                                          |                     | State Funds                 |                                     | \$0                    | 0.0%              | ე%        |          |  |
|                                                     |                                                |                                            | 17 Vehicles Available for Maximum Service (VAMS) |                          |                                          |                     |                             | F                                   | ederal Assistance      | \$0               | 0.0%      |          |  |
|                                                     |                                                |                                            |                                                  |                          |                                          |                     |                             |                                     | Other Funds            | \$84,109          |           | Cap      |  |
|                                                     |                                                | Modal Characteristics                      |                                                  |                          |                                          |                     | Total Capita                |                                     | 400.00/                |                   |           |          |  |
|                                                     | Vehicles O                                     | •                                          |                                                  |                          |                                          |                     |                             | -                                   |                        |                   |           |          |  |
| Modal Overview                                      | in Maximun                                     | n Service<br>Purchased                     | Uses of Capital For                              |                          |                                          |                     |                             | Summary of Operating                |                        | ng Expenses (OE)  |           |          |  |
| Mode                                                | Directly<br>Operated                           | Transportation                             | Revenue<br>Vehicles                              | Systems and<br>Guideways | Facilities and<br>Stations               |                     | Total                       | Salary                              | , Wages, Benefits      | \$530,267         | 70.3%     |          |  |
| Demand Response                                     | 14                                             |                                            | \$84,109                                         | ©uiueways<br>¢∩          | \$0                                      | \$0                 | \$84,109                    | •                                   | rials and Supplies     | \$99,074          | 13.1%     |          |  |
| Total                                               | 14                                             | -                                          | \$84,109                                         | ۵۵<br>۵۵                 | ጋር<br>በ2                                 | φ0<br>\$0           | \$84,109<br>\$84,109        |                                     | ed Transportation      | \$99,074<br>\$0   | 0.0%      |          |  |
| lotal                                               | 14                                             |                                            | ψ04,105                                          | ψυ                       | ψυ                                       | Ψ                   | ψ04,105                     |                                     | erating Expenses       | \$125,201         | 16.6%     | 1        |  |
|                                                     |                                                |                                            |                                                  |                          |                                          |                     |                             | •                                   | perating Expenses      |                   |           |          |  |
|                                                     |                                                |                                            |                                                  |                          |                                          |                     |                             |                                     | ash Expenditures       | \$17              |           |          |  |
|                                                     |                                                |                                            |                                                  |                          |                                          |                     |                             | 0                                   | ed Transportation      | <b>\$</b> 11      |           |          |  |
|                                                     |                                                |                                            |                                                  |                          |                                          |                     |                             | (Reported Separately) \$0           |                        |                   |           |          |  |
| <b>Operation Characteristics</b>                    |                                                |                                            |                                                  |                          |                                          |                     |                             | Fixed Guideway                      | Vehicles Available     | Vehicles Operated |           |          |  |
|                                                     | Operating                                      |                                            | Uses of                                          | Annual                   | Annual                                   | Annual Vehicle      | Annual Vehicle              | Directional                         | for Maximum            | •                 |           | Pe       |  |
| Mode                                                | Expenses                                       | Fare Revenues                              | Capital Funds                                    | Passenger Miles          |                                          |                     | Revenue Hours               | Route Miles                         | Service                |                   |           | pare Ve  |  |
| Demand Response                                     | \$754,542                                      | \$90,911                                   | \$84,109                                         | 889,704                  | 41,214                                   |                     | 25,723                      | 0.0                                 | 17                     | 14                | -         |          |  |
| Total                                               | \$754,542                                      | \$90,911                                   | \$84,109                                         | 889,704                  | 41,214                                   |                     | 25,723                      | 0.0                                 | 17                     | 14                |           |          |  |
| Performance Measures                                |                                                | Se                                         | rvice Efficiency                                 | ,                        |                                          |                     |                             |                                     | Service Eff            | ectiveness        |           |          |  |
|                                                     | Operating Expenses per                         |                                            |                                                  | ating Expenses per       |                                          | Operating Ex        |                             |                                     |                        | Unlinked          | Trips per | rips per |  |
| Mode                                                | Vehicle Revenue Mile                           |                                            |                                                  |                          |                                          |                     |                             | senger Mile Unlinked Passenger Trip |                        |                   | enue Mile | Ve       |  |
| Demand Response                                     |                                                | \$2.71                                     |                                                  | \$29.33                  | 3 Demand Response                        |                     |                             | \$0.85                              |                        |                   | 0.2       |          |  |
| Total                                               |                                                | \$2.71                                     |                                                  | \$29.33                  | •                                        |                     |                             | \$0.85 \$18.31                      |                        | 0.1               |           |          |  |
| Operating Expense per V<br>Revenue Mile: Demand R   |                                                | Operating Expense<br>Mile: Demand          |                                                  |                          | enger Trip per Vehi<br>e: Demand Respons |                     |                             |                                     |                        |                   |           |          |  |

| General Information                                                                                                                    |                                                |                                            |                                                  |                          |                                          |                      |                                        |                                  | Financial Information              |                   |                      |        |  |  |
|----------------------------------------------------------------------------------------------------------------------------------------|------------------------------------------------|--------------------------------------------|--------------------------------------------------|--------------------------|------------------------------------------|----------------------|----------------------------------------|----------------------------------|------------------------------------|-------------------|----------------------|--------|--|--|
| Urbanized Area Statistics - 2010 Census<br>Chicago, IL-IN<br>2,443 Square Miles<br>8,608,208 Population<br>3 Pop. Rank out of 498 UZAs |                                                | Service Consumption                        |                                                  |                          |                                          | Database Information |                                        | Sources of Operating Fun         |                                    | Funds Expended    | ds Expended Ope      |        |  |  |
|                                                                                                                                        |                                                | 889,704 <b>/</b>                           | Annual Passengei                                 | <sup>r</sup> Miles (PMT) | <b>NTDID:</b> 50167                      |                      |                                        | Fare Revenues                    |                                    | \$90,911          | 12.0%                |        |  |  |
|                                                                                                                                        |                                                | 41,214 Annual Unlinked Trips (UPT)         |                                                  |                          | Reporter Type: Full Reporter             |                      |                                        | Local Funds                      |                                    | \$87,657          | 11.6%                |        |  |  |
|                                                                                                                                        |                                                | 164 <b>/</b>                               | Unlinked Trips                                   |                          |                                          |                      |                                        | State Funds                      |                                    | 20.9%             |                      |        |  |  |
|                                                                                                                                        |                                                | <b>A</b> 0                                 | Average Saturday                                 | Unlinked Trips           |                                          |                      |                                        | Federal Assistance               |                                    | \$267,733         | 20.9%<br>35.5%       |        |  |  |
| -                                                                                                                                      |                                                | 0 🖌                                        | Average Sunday L                                 | Jnlinked Trips           |                                          |                      |                                        |                                  | Other Funds                        | \$150,232         | 19.9%                |        |  |  |
|                                                                                                                                        |                                                |                                            | 0 ,                                              | •                        |                                          |                      |                                        | <b>Total Operatin</b>            | g Funds Expended                   |                   |                      | 35.    |  |  |
| Service Area Statistics                                                                                                                |                                                | Servio                                     | e Supplied                                       |                          |                                          |                      |                                        | S                                | ources of Capital                  | Funds Expended    |                      |        |  |  |
| 550 Square Miles                                                                                                                       |                                                | 278,696 Annual Vehicle Revenue Miles (VRM) |                                                  |                          |                                          |                      |                                        | _                                | Fare Revenues                      | \$0               | 0.0%                 |        |  |  |
| 220,752 Population                                                                                                                     |                                                |                                            |                                                  | venue Hours (VRH)        |                                          |                      |                                        |                                  | Local Funds                        | \$0               | 0.0%                 |        |  |  |
|                                                                                                                                        | 14 Vehicles Operated in Maximum Service (VOMS) |                                            |                                                  |                          |                                          |                      | State Funds                            |                                  | \$0                                | 0.0%              |                      |        |  |  |
|                                                                                                                                        |                                                |                                            | 17 Vehicles Available for Maximum Service (VAMS) |                          |                                          |                      |                                        | F                                | ederal Assistance                  | \$0               | 0.0%                 |        |  |  |
|                                                                                                                                        |                                                |                                            |                                                  |                          |                                          |                      |                                        |                                  | Other Funds                        | \$84,109          |                      | Cap    |  |  |
|                                                                                                                                        | Modal Characteristics                          |                                            |                                                  |                          |                                          |                      | Total Capita                           | al Funds Expended                |                                    | 100.00/           |                      |        |  |  |
|                                                                                                                                        | Vehicles C                                     | •                                          |                                                  |                          |                                          | _                    |                                        |                                  |                                    | _ ()              |                      |        |  |  |
| Modal Overview                                                                                                                         | in Maximum Service<br>Directly Purchased       |                                            |                                                  |                          | of Capital Funds<br>Facilities and       |                      |                                        | Summary of Operating Expense     |                                    | ng Expenses (OE)  | 3 (UE)               |        |  |  |
| Mode                                                                                                                                   | Directly<br>Operated                           | Transportation                             | Revenue<br>Vehicles                              | Systems and<br>Guideways | Stations                                 |                      | Total                                  | Salary                           | , Wages, Benefits                  | \$530,267         | 70.3%                |        |  |  |
| Demand Response                                                                                                                        | 14                                             | -                                          | \$84,109                                         | \$0                      | \$0                                      | \$0                  | \$84,109                               | •                                | rials and Supplies                 | \$99,074          | 13.1%                |        |  |  |
| Total                                                                                                                                  | 14                                             |                                            | \$84,109                                         | \$0<br>\$0               | \$0<br>\$0                               | \$0<br>\$0           | \$84,109                               |                                  | ed Transportation                  | \$00,074<br>\$0   | 0.0%                 |        |  |  |
|                                                                                                                                        |                                                |                                            | φ0 i,i co                                        | ΨŬ                       | ΨŬ                                       | ΨŬ                   | <i><b>v</b></i> <b>vi</b> , <b>ivv</b> |                                  | erating Expenses                   | \$125,201         | 16.6%                | 1      |  |  |
|                                                                                                                                        |                                                |                                            |                                                  |                          |                                          |                      |                                        | •                                | perating Expenses                  |                   |                      |        |  |  |
|                                                                                                                                        |                                                |                                            |                                                  |                          |                                          |                      |                                        | Reconciling OE C                 |                                    | \$17              |                      |        |  |  |
|                                                                                                                                        |                                                |                                            |                                                  |                          |                                          |                      |                                        | •                                | ed Transportation                  | ť                 |                      |        |  |  |
|                                                                                                                                        |                                                |                                            |                                                  |                          |                                          |                      |                                        | (Reported Separately) \$0        |                                    |                   |                      |        |  |  |
| <b>Operation Characteristics</b>                                                                                                       |                                                |                                            |                                                  |                          |                                          |                      |                                        | Fixed Guideway                   | Vehicles Available                 | Vehicles Operated |                      |        |  |  |
| -                                                                                                                                      | Operating                                      |                                            | Uses of                                          | Annual                   | Annual                                   | Annual Vehicle       | Annual Vehicle                         | Directional                      | for Maximum                        | •                 |                      | Ρε     |  |  |
| Mode                                                                                                                                   | Expenses                                       | Fare Revenues                              | <b>Capital Funds</b>                             | Passenger Miles          | Unlinked Trips                           | <b>Revenue Miles</b> | <b>Revenue Hours</b>                   | Route Miles                      | Service                            | Service           | Spa                  | are Ve |  |  |
| Demand Response                                                                                                                        | \$754,542                                      | \$90,911                                   | \$84,109                                         | 889,704                  | 41,214                                   | 278,696              | 25,723                                 | 0.0                              | 17                                 | 14                | •                    |        |  |  |
| Total                                                                                                                                  | \$754,542                                      | \$90,911                                   | \$84,109                                         | 889,704                  | 41,214                                   | 278,696              | 25,723                                 | 0.0                              | 17                                 | 14                |                      |        |  |  |
| Performance Measures                                                                                                                   | Service Efficiency                             |                                            |                                                  |                          |                                          |                      |                                        |                                  | Service Eff                        | ectiveness        |                      |        |  |  |
|                                                                                                                                        | Operating Expenses per O                       |                                            | Opera                                            | erating Expenses per     |                                          | Operating Expe       |                                        | enses per Operating Expenses per |                                    | Unlinked          | Trips per            |        |  |  |
| Mode                                                                                                                                   | Vehicle Revenue Mile                           |                                            |                                                  |                          |                                          | Mode Pass            |                                        |                                  | enger Mile Unlinked Passenger Trip |                   | Vehicle Revenue Mile |        |  |  |
| Demand Response                                                                                                                        |                                                | \$2.71                                     |                                                  | \$29.33                  |                                          | Demand Response      | 9                                      | \$0.85                           | \$18.31                            |                   | 0.2                  |        |  |  |
| Total                                                                                                                                  |                                                | \$2.71                                     |                                                  | \$29.33                  |                                          | Total                |                                        | \$0.85                           | \$18.31                            |                   | 0.1                  | 0.1    |  |  |
| Operating Expense per V<br>Revenue Mile: Demand Re                                                                                     |                                                | Operating Expense<br>Mile: Demand I        |                                                  |                          | enger Trip per Vehi<br>e: Demand Respons |                      |                                        |                                  |                                    |                   |                      |        |  |  |