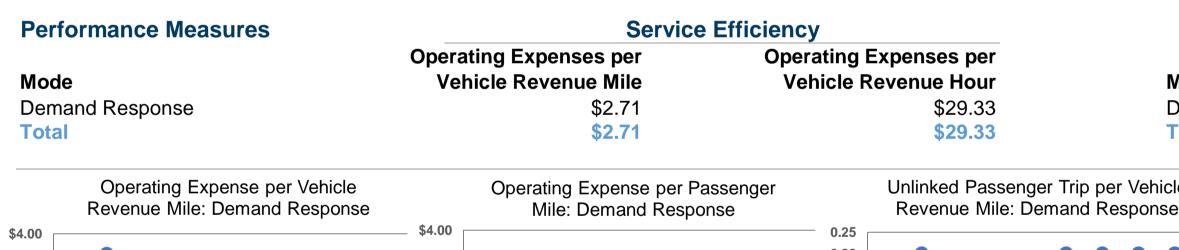

| General Information                                 |                                                |                                            |                                                  |                          |                                          |                     |                             |                                     | Financial Information  |                   |           |          |  |
|-----------------------------------------------------|------------------------------------------------|--------------------------------------------|--------------------------------------------------|--------------------------|------------------------------------------|---------------------|-----------------------------|-------------------------------------|------------------------|-------------------|-----------|----------|--|
| Urbanized Area Statistics - 2010 Census             |                                                |                                            | Service Consumption                              |                          |                                          |                     | <b>Database Information</b> |                                     | Sources of Operating F |                   |           | Opera    |  |
| Chicago, IL-IN 889,704                              |                                                |                                            | Annual Passenge                                  | r Miles (PMT)            |                                          | <b>NTDID:</b> 50167 |                             |                                     | Fare Revenues          | \$90,911          | 12.0%     |          |  |
| 2,443 Square Miles                                  |                                                | 41,214 Annual Unlinked Trips (UPT)         |                                                  |                          |                                          | Reporter Type: F    | Full Reporter               |                                     | Local Funds            | \$87,657          | 11.6%     |          |  |
| 8,608,208 Population<br>3 Pop. Rank out of 498 UZAs |                                                | 164                                        | Average Weekday                                  | Inlinked Trips           |                                          |                     |                             | State Funds<br>Federal Assistance   |                        | \$158,026         | 20.9%     |          |  |
|                                                     |                                                | 0 /                                        | Average Saturday                                 | Unlinked Trips           |                                          |                     |                             |                                     |                        | \$267,733         | 35.5%     |          |  |
|                                                     |                                                | 0                                          | Average Sunday I                                 | Jnlinked Trips           |                                          |                     |                             |                                     | Other Funds            | \$150,232         | 19.9%     |          |  |
|                                                     |                                                |                                            |                                                  |                          |                                          |                     |                             | <b>Total Operatin</b>               | g Funds Expended       | \$754,559         | 100.0%    | 35.      |  |
| Service Area Statistics                             |                                                | Servio                                     | e Supplied                                       |                          |                                          |                     |                             | S                                   | ources of Capital      | Funds Expended    |           |          |  |
| 550 Square Miles                                    |                                                | 278,696 Annual Vehicle Revenue Miles (VRM) |                                                  |                          |                                          |                     |                             |                                     | Fare Revenues          | \$0               | 0.0%      |          |  |
| 220,752 Population                                  |                                                | ,                                          |                                                  | evenue Hours (VRH        |                                          |                     |                             |                                     | Local Funds            | \$0               | 0.0%      |          |  |
| · •                                                 | 14 Vehicles Operated in Maximum Service (VOMS) |                                            |                                                  |                          |                                          |                     | State Funds                 |                                     | \$0                    | 0.0%              | ე%        |          |  |
|                                                     |                                                |                                            | 17 Vehicles Available for Maximum Service (VAMS) |                          |                                          |                     |                             | F                                   | ederal Assistance      | \$0               | 0.0%      |          |  |
|                                                     |                                                |                                            |                                                  |                          |                                          |                     |                             |                                     | Other Funds            | \$84,109          |           | Cap      |  |
|                                                     |                                                | Modal Characteristics                      |                                                  |                          |                                          |                     | Total Capita                |                                     | 400.00/                |                   |           |          |  |
|                                                     | Vehicles O                                     | •                                          |                                                  |                          |                                          |                     |                             | -                                   |                        |                   |           |          |  |
| Modal Overview                                      | in Maximun                                     | n Service<br>Purchased                     | Uses of Capital For                              |                          |                                          |                     |                             | Summary of Operating                |                        | ng Expenses (OE)  |           |          |  |
| Mode                                                | Directly<br>Operated                           | Transportation                             | Revenue<br>Vehicles                              | Systems and<br>Guideways | Facilities and<br>Stations               |                     | Total                       | Salary                              | , Wages, Benefits      | \$530,267         | 70.3%     |          |  |
| Demand Response                                     | 14                                             |                                            | \$84,109                                         | ©uiueways<br>¢∩          | \$0                                      | \$0                 | \$84,109                    | •                                   | rials and Supplies     | \$99,074          | 13.1%     |          |  |
| Total                                               | 14                                             | -                                          | \$84,109                                         | ۵۵<br>۵۵                 | ጋር<br>በ2                                 | φ0<br>\$0           | \$84,109<br>\$84,109        |                                     | ed Transportation      | \$99,074<br>\$0   | 0.0%      |          |  |
| lotal                                               | 14                                             |                                            | ψ04,105                                          | ψυ                       | ψυ                                       | Ψ                   | ψ04,105                     |                                     | erating Expenses       | \$125,201         | 16.6%     | 1        |  |
|                                                     |                                                |                                            |                                                  |                          |                                          |                     |                             | •                                   | perating Expenses      |                   |           |          |  |
|                                                     |                                                |                                            |                                                  |                          |                                          |                     |                             |                                     | ash Expenditures       | \$17              |           |          |  |
|                                                     |                                                |                                            |                                                  |                          |                                          |                     |                             | 0                                   | ed Transportation      | <b>\$</b> 11      |           |          |  |
|                                                     |                                                |                                            |                                                  |                          |                                          |                     |                             | (Reported Separately) \$0           |                        |                   |           |          |  |
| <b>Operation Characteristics</b>                    |                                                |                                            |                                                  |                          |                                          |                     |                             | Fixed Guideway                      | Vehicles Available     | Vehicles Operated |           |          |  |
|                                                     | Operating                                      |                                            | Uses of                                          | Annual                   | Annual                                   | Annual Vehicle      | Annual Vehicle              | Directional                         | for Maximum            | •                 |           | Pe       |  |
| Mode                                                | Expenses                                       | Fare Revenues                              | Capital Funds                                    | Passenger Miles          |                                          |                     | Revenue Hours               | Route Miles                         | Service                |                   |           | pare Ve  |  |
| Demand Response                                     | \$754,542                                      | \$90,911                                   | \$84,109                                         | 889,704                  | 41,214                                   |                     | 25,723                      | 0.0                                 | 17                     | 14                | -         |          |  |
| Total                                               | \$754,542                                      | \$90,911                                   | \$84,109                                         | 889,704                  | 41,214                                   |                     | 25,723                      | 0.0                                 | 17                     | 14                |           |          |  |
| Performance Measures                                |                                                | Se                                         | rvice Efficiency                                 | ,                        |                                          |                     |                             |                                     | Service Eff            | ectiveness        |           |          |  |
|                                                     | Operating Expenses per                         |                                            |                                                  | ating Expenses per       |                                          | Operating Ex        |                             |                                     |                        | Unlinked          | Trips per | rips per |  |
| Mode                                                | Vehicle Revenue Mile                           |                                            |                                                  |                          |                                          |                     |                             | senger Mile Unlinked Passenger Trip |                        |                   | enue Mile | Ve       |  |
| Demand Response                                     |                                                | \$2.71                                     |                                                  | \$29.33                  | 3 Demand Response                        |                     |                             | \$0.85                              |                        |                   | 0.2       |          |  |
| Total                                               |                                                | \$2.71                                     |                                                  | \$29.33                  | •                                        |                     |                             | \$0.85 \$18.31                      |                        | 0.1               |           |          |  |
| Operating Expense per V<br>Revenue Mile: Demand R   |                                                | Operating Expense<br>Mile: Demand          |                                                  |                          | enger Trip per Vehi<br>e: Demand Respons |                     |                             |                                     |                        |                   |           |          |  |

| General Information                                                                                                                    |                                                |                                            |                                                  |                          |                                          |                      |                                        |                                  | Financial Information              |                   |                      |        |  |  |
|----------------------------------------------------------------------------------------------------------------------------------------|------------------------------------------------|--------------------------------------------|--------------------------------------------------|--------------------------|------------------------------------------|----------------------|----------------------------------------|----------------------------------|------------------------------------|-------------------|----------------------|--------|--|--|
| Urbanized Area Statistics - 2010 Census<br>Chicago, IL-IN<br>2,443 Square Miles<br>8,608,208 Population<br>3 Pop. Rank out of 498 UZAs |                                                | Service Consumption                        |                                                  |                          |                                          | Database Information |                                        | Sources of Operating Fun         |                                    | Funds Expended    | ds Expended Ope      |        |  |  |
|                                                                                                                                        |                                                | 889,704 <b>/</b>                           | Annual Passengei                                 | <sup>r</sup> Miles (PMT) | <b>NTDID:</b> 50167                      |                      |                                        | Fare Revenues                    |                                    | \$90,911          | 12.0%                |        |  |  |
|                                                                                                                                        |                                                | 41,214 Annual Unlinked Trips (UPT)         |                                                  |                          | Reporter Type: Full Reporter             |                      |                                        | Local Funds                      |                                    | \$87,657          | 11.6%                |        |  |  |
|                                                                                                                                        |                                                | 164 <b>/</b>                               | Unlinked Trips                                   |                          |                                          |                      |                                        | State Funds                      |                                    | 20.9%             |                      |        |  |  |
|                                                                                                                                        |                                                | <b>A</b> 0                                 | Average Saturday                                 | Unlinked Trips           |                                          |                      |                                        | Federal Assistance               |                                    | \$267,733         | 20.9%<br>35.5%       |        |  |  |
| -                                                                                                                                      |                                                | 0 🖌                                        | Average Sunday L                                 | Jnlinked Trips           |                                          |                      |                                        |                                  | Other Funds                        | \$150,232         | 19.9%                |        |  |  |
|                                                                                                                                        |                                                |                                            | 0 ,                                              | •                        |                                          |                      |                                        | <b>Total Operatin</b>            | g Funds Expended                   |                   |                      | 35.    |  |  |
| Service Area Statistics                                                                                                                |                                                | Servio                                     | e Supplied                                       |                          |                                          |                      |                                        | S                                | ources of Capital                  | Funds Expended    |                      |        |  |  |
| 550 Square Miles                                                                                                                       |                                                | 278,696 Annual Vehicle Revenue Miles (VRM) |                                                  |                          |                                          |                      |                                        | _                                | Fare Revenues                      | \$0               | 0.0%                 |        |  |  |
| 220,752 Population                                                                                                                     |                                                |                                            |                                                  | venue Hours (VRH)        |                                          |                      |                                        |                                  | Local Funds                        | \$0               | 0.0%                 |        |  |  |
|                                                                                                                                        | 14 Vehicles Operated in Maximum Service (VOMS) |                                            |                                                  |                          |                                          |                      | State Funds                            |                                  | \$0                                | 0.0%              |                      |        |  |  |
|                                                                                                                                        |                                                |                                            | 17 Vehicles Available for Maximum Service (VAMS) |                          |                                          |                      |                                        | F                                | ederal Assistance                  | \$0               | 0.0%                 |        |  |  |
|                                                                                                                                        |                                                |                                            |                                                  |                          |                                          |                      |                                        |                                  | Other Funds                        | \$84,109          |                      | Cap    |  |  |
|                                                                                                                                        | Modal Characteristics                          |                                            |                                                  |                          |                                          |                      | Total Capita                           | al Funds Expended                |                                    | 100.00/           |                      |        |  |  |
|                                                                                                                                        | Vehicles C                                     | •                                          |                                                  |                          |                                          | _                    |                                        |                                  |                                    | _ ()              |                      |        |  |  |
| Modal Overview                                                                                                                         | in Maximum Service<br>Directly Purchased       |                                            |                                                  |                          | of Capital Funds<br>Facilities and       |                      |                                        | Summary of Operating Expense     |                                    | ng Expenses (OE)  | 3 (UE)               |        |  |  |
| Mode                                                                                                                                   | Directly<br>Operated                           | Transportation                             | Revenue<br>Vehicles                              | Systems and<br>Guideways | Stations                                 |                      | Total                                  | Salary                           | , Wages, Benefits                  | \$530,267         | 70.3%                |        |  |  |
| Demand Response                                                                                                                        | 14                                             | -                                          | \$84,109                                         | \$0                      | \$0                                      | \$0                  | \$84,109                               | •                                | rials and Supplies                 | \$99,074          | 13.1%                |        |  |  |
| Total                                                                                                                                  | 14                                             |                                            | \$84,109                                         | \$0<br>\$0               | \$0<br>\$0                               | \$0<br>\$0           | \$84,109                               |                                  | ed Transportation                  | \$00,074<br>\$0   | 0.0%                 |        |  |  |
|                                                                                                                                        |                                                |                                            | φ0 i,i co                                        | ΨŬ                       | ΨŬ                                       | ΨŬ                   | <i><b>v</b></i> <b>vi</b> , <b>ivv</b> |                                  | erating Expenses                   | \$125,201         | 16.6%                | 1      |  |  |
|                                                                                                                                        |                                                |                                            |                                                  |                          |                                          |                      |                                        | •                                | perating Expenses                  |                   |                      |        |  |  |
|                                                                                                                                        |                                                |                                            |                                                  |                          |                                          |                      |                                        | Reconciling OE C                 |                                    | \$17              |                      |        |  |  |
|                                                                                                                                        |                                                |                                            |                                                  |                          |                                          |                      |                                        | •                                | ed Transportation                  | ť                 |                      |        |  |  |
|                                                                                                                                        |                                                |                                            |                                                  |                          |                                          |                      |                                        | (Reported Separately) \$0        |                                    |                   |                      |        |  |  |
| <b>Operation Characteristics</b>                                                                                                       |                                                |                                            |                                                  |                          |                                          |                      |                                        | Fixed Guideway                   | Vehicles Available                 | Vehicles Operated |                      |        |  |  |
| -                                                                                                                                      | Operating                                      |                                            | Uses of                                          | Annual                   | Annual                                   | Annual Vehicle       | Annual Vehicle                         | Directional                      | for Maximum                        | •                 |                      | Ρε     |  |  |
| Mode                                                                                                                                   | Expenses                                       | Fare Revenues                              | <b>Capital Funds</b>                             | Passenger Miles          | Unlinked Trips                           | <b>Revenue Miles</b> | <b>Revenue Hours</b>                   | Route Miles                      | Service                            | Service           | Spa                  | are Ve |  |  |
| Demand Response                                                                                                                        | \$754,542                                      | \$90,911                                   | \$84,109                                         | 889,704                  | 41,214                                   | 278,696              | 25,723                                 | 0.0                              | 17                                 | 14                | •                    |        |  |  |
| Total                                                                                                                                  | \$754,542                                      | \$90,911                                   | \$84,109                                         | 889,704                  | 41,214                                   | 278,696              | 25,723                                 | 0.0                              | 17                                 | 14                |                      |        |  |  |
| Performance Measures                                                                                                                   | Service Efficiency                             |                                            |                                                  |                          |                                          |                      |                                        |                                  | Service Eff                        | ectiveness        |                      |        |  |  |
|                                                                                                                                        | Operating Expenses per O                       |                                            | Opera                                            | erating Expenses per     |                                          | Operating Expe       |                                        | enses per Operating Expenses per |                                    | Unlinked          | Trips per            |        |  |  |
| Mode                                                                                                                                   | Vehicle Revenue Mile                           |                                            |                                                  |                          |                                          | Mode Pass            |                                        |                                  | enger Mile Unlinked Passenger Trip |                   | Vehicle Revenue Mile |        |  |  |
| Demand Response                                                                                                                        |                                                | \$2.71                                     |                                                  | \$29.33                  |                                          | Demand Response      | 9                                      | \$0.85                           | \$18.31                            |                   | 0.2                  |        |  |  |
| Total                                                                                                                                  |                                                | \$2.71                                     |                                                  | \$29.33                  |                                          | Total                |                                        | \$0.85                           | \$18.31                            |                   | 0.1                  | 0.1    |  |  |
| Operating Expense per V<br>Revenue Mile: Demand Re                                                                                     |                                                | Operating Expense<br>Mile: Demand I        |                                                  |                          | enger Trip per Vehi<br>e: Demand Respons |                      |                                        |                                  |                                    |                   |                      |        |  |  |