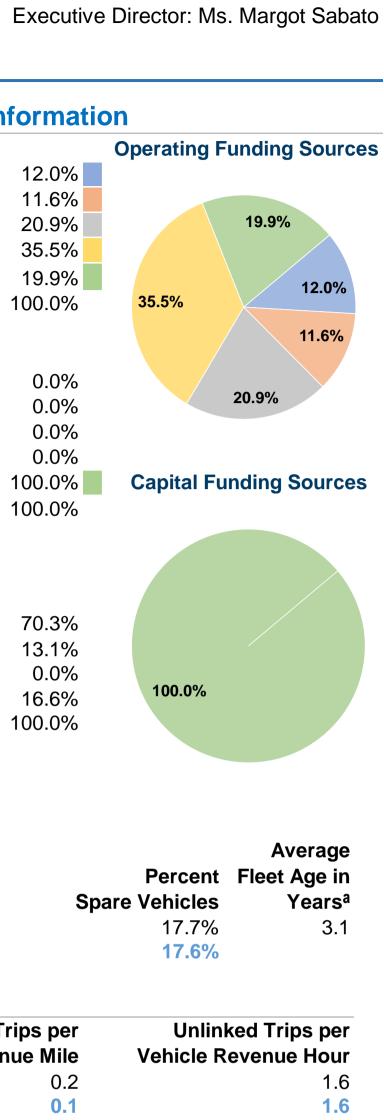

| General Information                                 |                                                |                                            |                                                  |                          |                                          |                     |                             |                                     | Financial Information  |                   |           |          |  |
|-----------------------------------------------------|------------------------------------------------|--------------------------------------------|--------------------------------------------------|--------------------------|------------------------------------------|---------------------|-----------------------------|-------------------------------------|------------------------|-------------------|-----------|----------|--|
| Urbanized Area Statistics - 2010 Census             |                                                |                                            | Service Consumption                              |                          |                                          |                     | <b>Database Information</b> |                                     | Sources of Operating F |                   |           | Opera    |  |
| Chicago, IL-IN 889,704                              |                                                |                                            | Annual Passenge                                  | r Miles (PMT)            |                                          | <b>NTDID:</b> 50167 |                             |                                     | Fare Revenues          | \$90,911          | 12.0%     |          |  |
| 2,443 Square Miles                                  |                                                | 41,214 Annual Unlinked Trips (UPT)         |                                                  |                          |                                          | Reporter Type: F    | Full Reporter               |                                     | Local Funds            | \$87,657          | 11.6%     |          |  |
| 8,608,208 Population<br>3 Pop. Rank out of 498 UZAs |                                                | 164                                        | Average Weekday                                  | Inlinked Trips           |                                          |                     |                             | State Funds<br>Federal Assistance   |                        | \$158,026         | 20.9%     |          |  |
|                                                     |                                                | 0 /                                        | Average Saturday                                 | Unlinked Trips           |                                          |                     |                             |                                     |                        | \$267,733         | 35.5%     |          |  |
|                                                     |                                                | 0                                          | Average Sunday I                                 | Jnlinked Trips           |                                          |                     |                             |                                     | Other Funds            | \$150,232         | 19.9%     |          |  |
|                                                     |                                                |                                            |                                                  |                          |                                          |                     |                             | <b>Total Operatin</b>               | g Funds Expended       | \$754,559         | 100.0%    | 35.      |  |
| Service Area Statistics                             |                                                | Servio                                     | e Supplied                                       |                          |                                          |                     |                             | S                                   | ources of Capital      | Funds Expended    |           |          |  |
| 550 Square Miles                                    |                                                | 278,696 Annual Vehicle Revenue Miles (VRM) |                                                  |                          |                                          |                     |                             |                                     | Fare Revenues          | \$0               | 0.0%      |          |  |
| 220,752 Population                                  |                                                | ,                                          |                                                  | evenue Hours (VRH        |                                          |                     |                             |                                     | Local Funds            | \$0               | 0.0%      |          |  |
| · •                                                 | 14 Vehicles Operated in Maximum Service (VOMS) |                                            |                                                  |                          |                                          |                     | State Funds                 |                                     | \$0                    | 0.0%              | ე%        |          |  |
|                                                     |                                                |                                            | 17 Vehicles Available for Maximum Service (VAMS) |                          |                                          |                     |                             | F                                   | ederal Assistance      | \$0               | 0.0%      |          |  |
|                                                     |                                                |                                            |                                                  |                          |                                          |                     |                             |                                     | Other Funds            | \$84,109          |           | Cap      |  |
|                                                     |                                                | Modal Characteristics                      |                                                  |                          |                                          |                     | Total Capita                |                                     | 400.00/                |                   |           |          |  |
|                                                     | Vehicles O                                     | •                                          |                                                  |                          |                                          |                     |                             | -                                   |                        |                   |           |          |  |
| Modal Overview                                      | in Maximun                                     | n Service<br>Purchased                     | Uses of Capital For                              |                          |                                          |                     |                             | Summary of Operating                |                        | ng Expenses (OE)  |           |          |  |
| Mode                                                | Directly<br>Operated                           | Transportation                             | Revenue<br>Vehicles                              | Systems and<br>Guideways | Facilities and<br>Stations               |                     | Total                       | Salary                              | , Wages, Benefits      | \$530,267         | 70.3%     |          |  |
| Demand Response                                     | 14                                             |                                            | \$84,109                                         | ©uiueways<br>¢∩          | \$0                                      | \$0                 | \$84,109                    | •                                   | rials and Supplies     | \$99,074          | 13.1%     |          |  |
| Total                                               | 14                                             | -                                          | \$84,109                                         | ۵۵<br>۵۵                 | ጋር<br>በ2                                 | φ0<br>\$0           | \$84,109<br>\$84,109        |                                     | ed Transportation      | \$99,074<br>\$0   | 0.0%      |          |  |
| lotal                                               | 14                                             |                                            | ψ04,105                                          | ψυ                       | ψυ                                       | Ψ                   | ψ04,105                     |                                     | erating Expenses       | \$125,201         | 16.6%     | 1        |  |
|                                                     |                                                |                                            |                                                  |                          |                                          |                     |                             | •                                   | perating Expenses      |                   |           |          |  |
|                                                     |                                                |                                            |                                                  |                          |                                          |                     |                             |                                     | ash Expenditures       | \$17              |           |          |  |
|                                                     |                                                |                                            |                                                  |                          |                                          |                     |                             | 0                                   | ed Transportation      | <b>\$</b> 11      |           |          |  |
|                                                     |                                                |                                            |                                                  |                          |                                          |                     |                             | (Reported Separately) \$0           |                        |                   |           |          |  |
| <b>Operation Characteristics</b>                    |                                                |                                            |                                                  |                          |                                          |                     |                             | Fixed Guideway                      | Vehicles Available     | Vehicles Operated |           |          |  |
|                                                     | Operating                                      |                                            | Uses of                                          | Annual                   | Annual                                   | Annual Vehicle      | Annual Vehicle              | Directional                         | for Maximum            | •                 |           | Pe       |  |
| Mode                                                | Expenses                                       | Fare Revenues                              | Capital Funds                                    | Passenger Miles          |                                          |                     | Revenue Hours               | Route Miles                         | Service                |                   |           | pare Ve  |  |
| Demand Response                                     | \$754,542                                      | \$90,911                                   | \$84,109                                         | 889,704                  | 41,214                                   |                     | 25,723                      | 0.0                                 | 17                     | 14                | -         |          |  |
| Total                                               | \$754,542                                      | \$90,911                                   | \$84,109                                         | 889,704                  | 41,214                                   |                     | 25,723                      | 0.0                                 | 17                     | 14                |           |          |  |
| Performance Measures                                |                                                | Se                                         | rvice Efficiency                                 | ,                        |                                          |                     |                             |                                     | Service Eff            | ectiveness        |           |          |  |
|                                                     | Operating Expenses per                         |                                            |                                                  | ating Expenses per       |                                          | Operating Ex        |                             |                                     |                        | Unlinked          | Trips per | rips per |  |
| Mode                                                | Vehicle Revenue Mile                           |                                            |                                                  |                          |                                          |                     |                             | senger Mile Unlinked Passenger Trip |                        |                   | enue Mile | Ve       |  |
| Demand Response                                     |                                                | \$2.71                                     |                                                  | \$29.33                  | 3 Demand Response                        |                     |                             | \$0.85                              |                        |                   | 0.2       |          |  |
| Total                                               |                                                | \$2.71                                     |                                                  | \$29.33                  | •                                        |                     |                             | \$0.85 \$18.31                      |                        | 0.1               |           |          |  |
| Operating Expense per V<br>Revenue Mile: Demand R   |                                                | Operating Expense<br>Mile: Demand          |                                                  |                          | enger Trip per Vehi<br>e: Demand Respons |                     |                             |                                     |                        |                   |           |          |  |

| General Information                                                                                                                    |                                                |                                            |                                                  |                          |                                          |                      |                                        |                                  | Financial Information              |                   |                      |        |  |  |
|----------------------------------------------------------------------------------------------------------------------------------------|------------------------------------------------|--------------------------------------------|--------------------------------------------------|--------------------------|------------------------------------------|----------------------|----------------------------------------|----------------------------------|------------------------------------|-------------------|----------------------|--------|--|--|
| Urbanized Area Statistics - 2010 Census<br>Chicago, IL-IN<br>2,443 Square Miles<br>8,608,208 Population<br>3 Pop. Rank out of 498 UZAs |                                                | Service Consumption                        |                                                  |                          |                                          | Database Information |                                        | Sources of Operating Fun         |                                    | Funds Expended    | ds Expended Ope      |        |  |  |
|                                                                                                                                        |                                                | 889,704 <b>/</b>                           | Annual Passengei                                 | <sup>r</sup> Miles (PMT) | <b>NTDID:</b> 50167                      |                      |                                        | Fare Revenues                    |                                    | \$90,911          | 12.0%                |        |  |  |
|                                                                                                                                        |                                                | 41,214 Annual Unlinked Trips (UPT)         |                                                  |                          | Reporter Type: Full Reporter             |                      |                                        | Local Funds                      |                                    | \$87,657          | 11.6%                |        |  |  |
|                                                                                                                                        |                                                | 164 <b>/</b>                               | Unlinked Trips                                   |                          |                                          |                      |                                        | State Funds                      |                                    | 20.9%             |                      |        |  |  |
|                                                                                                                                        |                                                | <b>A</b> 0                                 | Average Saturday                                 | Unlinked Trips           |                                          |                      |                                        | Federal Assistance               |                                    | \$267,733         | 20.9%<br>35.5%       |        |  |  |
| -                                                                                                                                      |                                                | 0 🖌                                        | Average Sunday L                                 | Jnlinked Trips           |                                          |                      |                                        |                                  | Other Funds                        | \$150,232         | 19.9%                |        |  |  |
|                                                                                                                                        |                                                |                                            | 0 ,                                              | •                        |                                          |                      |                                        | <b>Total Operatin</b>            | g Funds Expended                   |                   |                      | 35.    |  |  |
| Service Area Statistics                                                                                                                |                                                | Servio                                     | e Supplied                                       |                          |                                          |                      |                                        | S                                | ources of Capital                  | Funds Expended    |                      |        |  |  |
| 550 Square Miles                                                                                                                       |                                                | 278,696 Annual Vehicle Revenue Miles (VRM) |                                                  |                          |                                          |                      |                                        | _                                | Fare Revenues                      | \$0               | 0.0%                 |        |  |  |
| 220,752 Population                                                                                                                     |                                                |                                            |                                                  | venue Hours (VRH)        |                                          |                      |                                        |                                  | Local Funds                        | \$0               | 0.0%                 |        |  |  |
|                                                                                                                                        | 14 Vehicles Operated in Maximum Service (VOMS) |                                            |                                                  |                          |                                          |                      | State Funds                            |                                  | \$0                                | 0.0%              |                      |        |  |  |
|                                                                                                                                        |                                                |                                            | 17 Vehicles Available for Maximum Service (VAMS) |                          |                                          |                      |                                        | F                                | ederal Assistance                  | \$0               | 0.0%                 |        |  |  |
|                                                                                                                                        |                                                |                                            |                                                  |                          |                                          |                      |                                        |                                  | Other Funds                        | \$84,109          |                      | Cap    |  |  |
|                                                                                                                                        | Modal Characteristics                          |                                            |                                                  |                          |                                          |                      | Total Capita                           | al Funds Expended                |                                    | 100.00/           |                      |        |  |  |
|                                                                                                                                        | Vehicles C                                     | •                                          |                                                  |                          |                                          | _                    |                                        |                                  |                                    | _ ()              |                      |        |  |  |
| Modal Overview                                                                                                                         | in Maximum Service<br>Directly Purchased       |                                            |                                                  |                          | of Capital Funds<br>Facilities and       |                      |                                        | Summary of Operating Expense     |                                    | ng Expenses (OE)  | 3 (UE)               |        |  |  |
| Mode                                                                                                                                   | Directly<br>Operated                           | Transportation                             | Revenue<br>Vehicles                              | Systems and<br>Guideways | Stations                                 |                      | Total                                  | Salary                           | , Wages, Benefits                  | \$530,267         | 70.3%                |        |  |  |
| Demand Response                                                                                                                        | 14                                             | -                                          | \$84,109                                         | \$0                      | \$0                                      | \$0                  | \$84,109                               | •                                | rials and Supplies                 | \$99,074          | 13.1%                |        |  |  |
| Total                                                                                                                                  | 14                                             |                                            | \$84,109                                         | \$0<br>\$0               | \$0<br>\$0                               | \$0<br>\$0           | \$84,109                               |                                  | ed Transportation                  | \$00,074<br>\$0   | 0.0%                 |        |  |  |
|                                                                                                                                        |                                                |                                            | φ0 i,i co                                        | ΨŬ                       | ΨŬ                                       | ΨŬ                   | <i><b>v</b></i> <b>vi</b> , <b>ivv</b> |                                  | erating Expenses                   | \$125,201         | 16.6%                | 1      |  |  |
|                                                                                                                                        |                                                |                                            |                                                  |                          |                                          |                      |                                        | •                                | perating Expenses                  |                   |                      |        |  |  |
|                                                                                                                                        |                                                |                                            |                                                  |                          |                                          |                      |                                        | Reconciling OE C                 |                                    | \$17              |                      |        |  |  |
|                                                                                                                                        |                                                |                                            |                                                  |                          |                                          |                      |                                        | •                                | ed Transportation                  | ť                 |                      |        |  |  |
|                                                                                                                                        |                                                |                                            |                                                  |                          |                                          |                      |                                        | (Reported Separately) \$0        |                                    |                   |                      |        |  |  |
| <b>Operation Characteristics</b>                                                                                                       |                                                |                                            |                                                  |                          |                                          |                      |                                        | Fixed Guideway                   | Vehicles Available                 | Vehicles Operated |                      |        |  |  |
| -                                                                                                                                      | Operating                                      |                                            | Uses of                                          | Annual                   | Annual                                   | Annual Vehicle       | Annual Vehicle                         | Directional                      | for Maximum                        | •                 |                      | Ρε     |  |  |
| Mode                                                                                                                                   | Expenses                                       | Fare Revenues                              | <b>Capital Funds</b>                             | Passenger Miles          | Unlinked Trips                           | <b>Revenue Miles</b> | <b>Revenue Hours</b>                   | Route Miles                      | Service                            | Service           | Spa                  | are Ve |  |  |
| Demand Response                                                                                                                        | \$754,542                                      | \$90,911                                   | \$84,109                                         | 889,704                  | 41,214                                   | 278,696              | 25,723                                 | 0.0                              | 17                                 | 14                | •                    |        |  |  |
| Total                                                                                                                                  | \$754,542                                      | \$90,911                                   | \$84,109                                         | 889,704                  | 41,214                                   | 278,696              | 25,723                                 | 0.0                              | 17                                 | 14                |                      |        |  |  |
| Performance Measures                                                                                                                   | Service Efficiency                             |                                            |                                                  |                          |                                          |                      |                                        |                                  | Service Eff                        | ectiveness        |                      |        |  |  |
|                                                                                                                                        | Operating Expenses per O                       |                                            | Opera                                            | erating Expenses per     |                                          | Operating Expe       |                                        | enses per Operating Expenses per |                                    | Unlinked          | Trips per            |        |  |  |
| Mode                                                                                                                                   | Vehicle Revenue Mile                           |                                            |                                                  |                          |                                          | Mode Pass            |                                        |                                  | enger Mile Unlinked Passenger Trip |                   | Vehicle Revenue Mile |        |  |  |
| Demand Response                                                                                                                        |                                                | \$2.71                                     |                                                  | \$29.33                  |                                          | Demand Response      | 9                                      | \$0.85                           | \$18.31                            |                   | 0.2                  |        |  |  |
| Total                                                                                                                                  |                                                | \$2.71                                     |                                                  | \$29.33                  |                                          | Total                |                                        | \$0.85                           | \$18.31                            |                   | 0.1                  | 0.1    |  |  |
| Operating Expense per V<br>Revenue Mile: Demand Re                                                                                     |                                                | Operating Expense<br>Mile: Demand I        |                                                  |                          | enger Trip per Vehi<br>e: Demand Respons |                      |                                        |                                  |                                    |                   |                      |        |  |  |

Notes:

<sup>a</sup>Demand Response - Taxi (DT) and non-dedicated fleets do not report fleet age data.