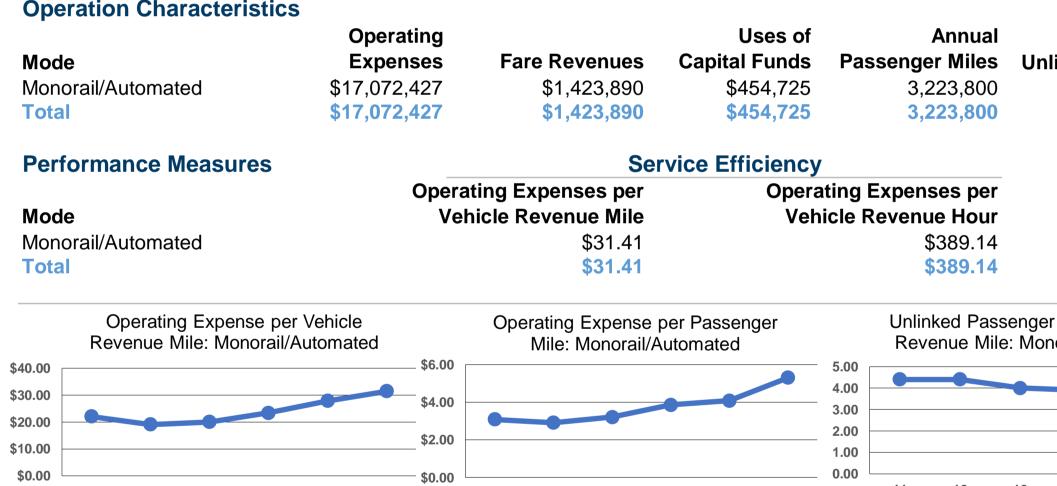

| General Information                                               |                                                                                                    |                                                                |                        |                                              |                              |                             |                                     | Financial Information                             |                                    |                           |             |  |
|-------------------------------------------------------------------|----------------------------------------------------------------------------------------------------|----------------------------------------------------------------|------------------------|----------------------------------------------|------------------------------|-----------------------------|-------------------------------------|---------------------------------------------------|------------------------------------|---------------------------|-------------|--|
| Urbanized Area Statistics - 2010 Census                           |                                                                                                    | Service Consumption                                            |                        |                                              | Database Information         |                             |                                     | Sources of Operating Funds Expended               |                                    |                           | Oper        |  |
| Detroit, MI                                                       |                                                                                                    | 3,223,800 Annual Passenger Miles (PMT)                         |                        |                                              | NTDID: 50141                 |                             |                                     |                                                   | Fare Revenues                      | \$1,423,890               | 8.2%        |  |
| 1,337 Square Miles                                                |                                                                                                    | 2,286,383 Annual Unlinked Trips (UPT)                          |                        |                                              | Reporter Type: Full Reporter |                             |                                     |                                                   | Local Funds                        | \$8,714,306               | 50.3%       |  |
| 3,734,090 <b>Population</b>                                       |                                                                                                    | 5,784 Average Weekday Unlinked Trips                           |                        |                                              |                              |                             |                                     |                                                   | State Funds                        | \$5,780,911               | 33.4%       |  |
| 11 Pop. Rank out of 498 UZAs                                      |                                                                                                    | 9,863 Average Saturday Unlinked Trips                          |                        |                                              |                              |                             |                                     | Federal Assistance                                |                                    | \$899,106                 | 5.2%        |  |
|                                                                   |                                                                                                    | 6,402                                                          | Average Sunday         | Unlinked Trips                               |                              |                             |                                     |                                                   | Other Funds                        | \$511,362                 | 3.0%        |  |
|                                                                   |                                                                                                    |                                                                |                        |                                              |                              |                             |                                     | Total Operatin                                    | g Funds Expended                   | \$17,329,575              | 100.0%      |  |
| Service Area Statistics                                           |                                                                                                    | Sorvic                                                         | so Supplied            |                                              |                              |                             |                                     | c                                                 | ources of Capital                  | Funds Expended            |             |  |
| 3 Square Miles                                                    |                                                                                                    | Service Supplied<br>543,526 Annual Vehicle Revenue Miles (VRM) |                        |                                              |                              |                             |                                     | Fare Revenues                                     |                                    | so                        | 0.0%        |  |
| 92,477 Population                                                 | 43,872 Annual Vehicle Revenue Hours (VRM)                                                          |                                                                |                        |                                              |                              | Local Funds \$0             |                                     | 0.0%                                              |                                    |                           |             |  |
|                                                                   | 10 Vehicles Operated in Maximum Service (VOMS)<br>10 Vehicles Available for Maximum Service (VAMS) |                                                                |                        |                                              |                              |                             |                                     |                                                   | \$252,990 55.6%<br>\$201,735 44.4% |                           |             |  |
|                                                                   |                                                                                                    |                                                                |                        |                                              |                              | Fe                          |                                     |                                                   |                                    |                           |             |  |
|                                                                   |                                                                                                    |                                                                |                        |                                              |                              |                             |                                     |                                                   | Other Funds                        | \$0                       | 0.0% Ca     |  |
|                                                                   |                                                                                                    | Modal Char                                                     | acteristics            |                                              |                              |                             | <b>Total Capital Funds Expended</b> |                                                   | \$454,725                          | 100.0%                    |             |  |
|                                                                   | Vehicles C                                                                                         | Operated                                                       |                        |                                              |                              |                             |                                     | · · · · · ·                                       | 1                                  | . ,                       |             |  |
| Modal Overview                                                    | in Maximum Service Us                                                                              |                                                                |                        | Use                                          | es of Capital Funds          |                             |                                     | Summary of Operating Expenses (OE)                |                                    |                           |             |  |
|                                                                   | Directly                                                                                           | Purchased                                                      | Revenue                | Systems and                                  | Facilities and               |                             |                                     |                                                   |                                    |                           |             |  |
| Mode                                                              | Operated                                                                                           | Transportation                                                 | Vehicles               | Guideways                                    | Stations                     | Other                       | Total                               | Salary,                                           | , Wages, Benefits                  | \$10,626,255              | 62.2%       |  |
| Monorail/Automated                                                | 10                                                                                                 | -                                                              | \$11,875               | \$35,301                                     | \$382,677                    | \$24,872                    | \$454,725                           |                                                   | rials and Supplies                 | \$596,066                 | 3.5%        |  |
| Total                                                             | 10                                                                                                 | -                                                              | \$11,875               | \$35,301                                     | \$382,677                    | \$24,872                    | \$454,725                           |                                                   | ed Transportation                  | \$0                       | 0.0%        |  |
|                                                                   |                                                                                                    |                                                                |                        |                                              |                              |                             |                                     | -                                                 | erating Expenses                   | \$5,850,106               | 34.3%       |  |
|                                                                   |                                                                                                    |                                                                |                        |                                              |                              |                             |                                     |                                                   | perating Expenses                  | \$17,072,427<br>\$257,149 | 100.0%      |  |
|                                                                   |                                                                                                    |                                                                |                        |                                              |                              |                             |                                     | Reconciling OE C                                  | •                                  | \$257,148                 |             |  |
|                                                                   |                                                                                                    |                                                                |                        |                                              |                              |                             |                                     | Purchased Transportation<br>(Reported Separately) |                                    | \$0                       |             |  |
|                                                                   |                                                                                                    |                                                                |                        |                                              |                              |                             |                                     |                                                   |                                    | ÷-                        |             |  |
| <b>Operation Characteristic</b>                                   | CS                                                                                                 |                                                                |                        |                                              |                              |                             |                                     | Fixed Guideway                                    | Vehicles Available                 | Vehicles Operated         |             |  |
|                                                                   | Operating                                                                                          |                                                                | Uses of                | Annual                                       | Annual                       | Annual Vehicle              | Annual Vehicle                      | Directional                                       | for Maximum                        | in Maximum                | P           |  |
| Mode                                                              | Expenses                                                                                           | Fare Revenues                                                  | Capital Funds          | Passenger Miles                              | -                            |                             |                                     | Route Miles                                       | Service                            | Service                   | Spare Ve    |  |
| Monorail/Automated                                                | \$17,072,427                                                                                       | \$1,423,890                                                    | \$454,725              | 3,223,800                                    | 2,286,383                    |                             | 43,872                              | 2.9                                               | 10                                 | 10                        |             |  |
| Total                                                             | \$17,072,427                                                                                       | \$1,423,890                                                    | \$454,725              | 3,223,800                                    | 2,286,383                    | 543,526                     | 43,872                              | 2.9                                               | 10                                 | 10                        |             |  |
| Performance Measures                                              |                                                                                                    | Service Efficiency                                             |                        |                                              |                              | _                           |                                     |                                                   | Service Effe                       | ectiveness                |             |  |
|                                                                   | Operating Expenses per                                                                             |                                                                | Operating Expenses per |                                              |                              |                             | Operating Exp                       | • •                                               |                                    |                           | d Trips per |  |
| Mode                                                              | Ver                                                                                                | hicle Revenue Mile                                             | Vehicle Revenue Hour   |                                              | Mode<br>Manarail/Automata    |                             |                                     | •                                                 | ked Passenger Trip                 | Vehicle Rev               |             |  |
| Monorail/Automated<br>Total                                       |                                                                                                    | \$31.41<br><b>\$31.41</b>                                      |                        | \$389.14<br><b>\$389.14</b>                  |                              | Monorail/Automated<br>Total |                                     | \$5.30 \$7.47<br>\$5.30 \$7.47                    |                                    | 4.2<br>4.2                |             |  |
|                                                                   |                                                                                                    | ψστιττ                                                         |                        | <b>4000.14</b>                               |                              |                             |                                     | <b>\</b>                                          | ψιτ <i>ι</i>                       |                           |             |  |
| Operating Expense per Vehicle<br>Revenue Mile: Monorail/Automated |                                                                                                    |                                                                |                        | senger Trip per Vehi<br>e: Monorail/Automate |                              |                             |                                     |                                                   |                                    |                           |             |  |
|                                                                   |                                                                                                    |                                                                |                        |                                              |                              |                             |                                     |                                                   |                                    |                           |             |  |