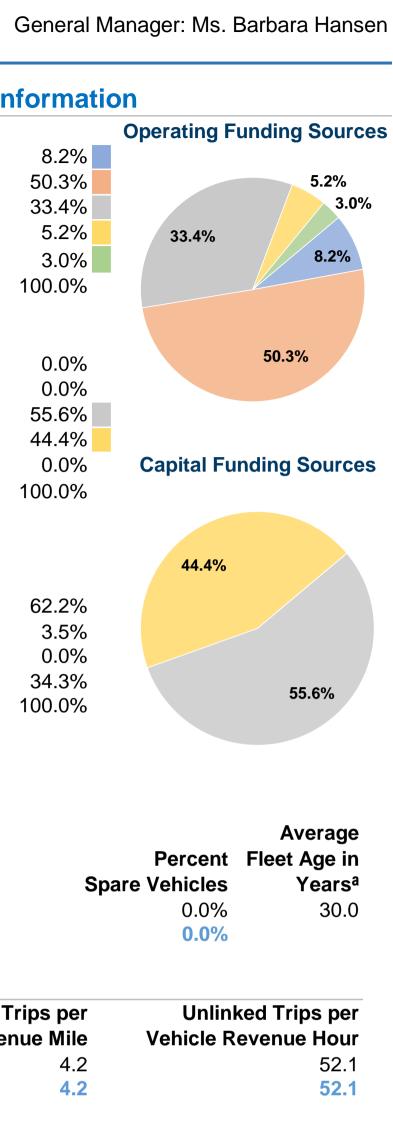

| General Information                                               |                                                                                                    |                                                                |                        |                                              |                              |                             |                                     | Financial Information                             |                                    |                           |             |  |
|-------------------------------------------------------------------|----------------------------------------------------------------------------------------------------|----------------------------------------------------------------|------------------------|----------------------------------------------|------------------------------|-----------------------------|-------------------------------------|---------------------------------------------------|------------------------------------|---------------------------|-------------|--|
| Urbanized Area Statistics - 2010 Census                           |                                                                                                    | Service Consumption                                            |                        |                                              | Database Information         |                             |                                     | Sources of Operating Funds Expended               |                                    |                           | Oper        |  |
| Detroit, MI                                                       |                                                                                                    | 3,223,800 Annual Passenger Miles (PMT)                         |                        |                                              | NTDID: 50141                 |                             |                                     |                                                   | Fare Revenues                      | \$1,423,890               | 8.2%        |  |
| 1,337 Square Miles                                                |                                                                                                    | 2,286,383 Annual Unlinked Trips (UPT)                          |                        |                                              | Reporter Type: Full Reporter |                             |                                     |                                                   | Local Funds                        | \$8,714,306               | 50.3%       |  |
| 3,734,090 <b>Population</b>                                       |                                                                                                    | 5,784 Average Weekday Unlinked Trips                           |                        |                                              |                              |                             |                                     |                                                   | State Funds                        | \$5,780,911               | 33.4%       |  |
| 11 Pop. Rank out of 498 UZAs                                      |                                                                                                    | 9,863 Average Saturday Unlinked Trips                          |                        |                                              |                              |                             |                                     | Federal Assistance                                |                                    | \$899,106                 | 5.2%        |  |
|                                                                   |                                                                                                    | 6,402                                                          | Average Sunday         | Unlinked Trips                               |                              |                             |                                     |                                                   | Other Funds                        | \$511,362                 | 3.0%        |  |
|                                                                   |                                                                                                    |                                                                |                        |                                              |                              |                             |                                     | Total Operatin                                    | g Funds Expended                   | \$17,329,575              | 100.0%      |  |
| Service Area Statistics                                           |                                                                                                    | Sorvic                                                         | so Supplied            |                                              |                              |                             |                                     | c                                                 | ources of Capital                  | Funds Expended            |             |  |
| 3 Square Miles                                                    |                                                                                                    | Service Supplied<br>543,526 Annual Vehicle Revenue Miles (VRM) |                        |                                              |                              |                             |                                     | Fare Revenues                                     |                                    | so                        | 0.0%        |  |
| 92,477 Population                                                 | 43,872 Annual Vehicle Revenue Hours (VRM)                                                          |                                                                |                        |                                              |                              | Local Funds \$0             |                                     | 0.0%                                              |                                    |                           |             |  |
|                                                                   | 10 Vehicles Operated in Maximum Service (VOMS)<br>10 Vehicles Available for Maximum Service (VAMS) |                                                                |                        |                                              |                              |                             |                                     |                                                   | \$252,990 55.6%<br>\$201,735 44.4% |                           |             |  |
|                                                                   |                                                                                                    |                                                                |                        |                                              |                              | Fe                          |                                     |                                                   |                                    |                           |             |  |
|                                                                   |                                                                                                    |                                                                |                        |                                              |                              |                             |                                     |                                                   | Other Funds                        | \$0                       | 0.0% Ca     |  |
|                                                                   |                                                                                                    | Modal Char                                                     | acteristics            |                                              |                              |                             | <b>Total Capital Funds Expended</b> |                                                   | \$454,725                          | 100.0%                    |             |  |
|                                                                   | Vehicles C                                                                                         | Operated                                                       |                        |                                              |                              |                             |                                     | · · · · · ·                                       | 1                                  | . ,                       |             |  |
| Modal Overview                                                    | in Maximum Service Us                                                                              |                                                                |                        | Use                                          | es of Capital Funds          |                             |                                     | Summary of Operating Expenses (OE)                |                                    |                           |             |  |
|                                                                   | Directly                                                                                           | Purchased                                                      | Revenue                | Systems and                                  | Facilities and               |                             |                                     |                                                   |                                    |                           |             |  |
| Mode                                                              | Operated                                                                                           | Transportation                                                 | Vehicles               | Guideways                                    | Stations                     | Other                       | Total                               | Salary,                                           | , Wages, Benefits                  | \$10,626,255              | 62.2%       |  |
| Monorail/Automated                                                | 10                                                                                                 | -                                                              | \$11,875               | \$35,301                                     | \$382,677                    | \$24,872                    | \$454,725                           |                                                   | rials and Supplies                 | \$596,066                 | 3.5%        |  |
| Total                                                             | 10                                                                                                 | -                                                              | \$11,875               | \$35,301                                     | \$382,677                    | \$24,872                    | \$454,725                           |                                                   | ed Transportation                  | \$0                       | 0.0%        |  |
|                                                                   |                                                                                                    |                                                                |                        |                                              |                              |                             |                                     | -                                                 | erating Expenses                   | \$5,850,106               | 34.3%       |  |
|                                                                   |                                                                                                    |                                                                |                        |                                              |                              |                             |                                     |                                                   | perating Expenses                  | \$17,072,427<br>\$257,149 | 100.0%      |  |
|                                                                   |                                                                                                    |                                                                |                        |                                              |                              |                             |                                     | Reconciling OE C                                  | •                                  | \$257,148                 |             |  |
|                                                                   |                                                                                                    |                                                                |                        |                                              |                              |                             |                                     | Purchased Transportation<br>(Reported Separately) |                                    | \$0                       |             |  |
|                                                                   |                                                                                                    |                                                                |                        |                                              |                              |                             |                                     |                                                   |                                    | ÷-                        |             |  |
| <b>Operation Characteristic</b>                                   | CS                                                                                                 |                                                                |                        |                                              |                              |                             |                                     | Fixed Guideway                                    | Vehicles Available                 | Vehicles Operated         |             |  |
|                                                                   | Operating                                                                                          |                                                                | Uses of                | Annual                                       | Annual                       | Annual Vehicle              | Annual Vehicle                      | Directional                                       | for Maximum                        | in Maximum                | P           |  |
| Mode                                                              | Expenses                                                                                           | Fare Revenues                                                  | Capital Funds          | Passenger Miles                              | -                            |                             |                                     | Route Miles                                       | Service                            | Service                   | Spare Ve    |  |
| Monorail/Automated                                                | \$17,072,427                                                                                       | \$1,423,890                                                    | \$454,725              | 3,223,800                                    | 2,286,383                    |                             | 43,872                              | 2.9                                               | 10                                 | 10                        |             |  |
| Total                                                             | \$17,072,427                                                                                       | \$1,423,890                                                    | \$454,725              | 3,223,800                                    | 2,286,383                    | 543,526                     | 43,872                              | 2.9                                               | 10                                 | 10                        |             |  |
| Performance Measures                                              |                                                                                                    | Service Efficiency                                             |                        |                                              |                              | _                           |                                     |                                                   | Service Effe                       | ectiveness                |             |  |
|                                                                   | Operating Expenses per                                                                             |                                                                | Operating Expenses per |                                              |                              |                             | Operating Exp                       | • •                                               |                                    |                           | d Trips per |  |
| Mode                                                              | Ver                                                                                                | hicle Revenue Mile                                             | Vehicle Revenue Hour   |                                              | Mode<br>Manarail/Automata    |                             |                                     | •                                                 | ked Passenger Trip                 | Vehicle Rev               |             |  |
| Monorail/Automated<br>Total                                       |                                                                                                    | \$31.41<br><b>\$31.41</b>                                      |                        | \$389.14<br><b>\$389.14</b>                  |                              | Monorail/Automated<br>Total |                                     | \$5.30 \$7.47<br>\$5.30 \$7.47                    |                                    | 4.2<br>4.2                |             |  |
|                                                                   |                                                                                                    | ψστιττ                                                         |                        | <b>4000.14</b>                               |                              |                             |                                     | <b>\</b>                                          | ψιτ <i>ι</i>                       |                           |             |  |
| Operating Expense per Vehicle<br>Revenue Mile: Monorail/Automated |                                                                                                    |                                                                |                        | senger Trip per Vehi<br>e: Monorail/Automate |                              |                             |                                     |                                                   |                                    |                           |             |  |
|                                                                   |                                                                                                    |                                                                |                        |                                              |                              |                             |                                     |                                                   |                                    |                           |             |  |