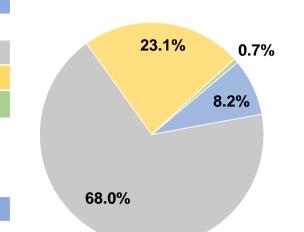

## **Financial Information**

| Sources of Operating Funds Expended |             |        |  |  |  |  |  |  |
|-------------------------------------|-------------|--------|--|--|--|--|--|--|
|                                     | •           |        |  |  |  |  |  |  |
| Fare Revenues                       | \$539,749   | 8.2%   |  |  |  |  |  |  |
| Local Funds                         | \$0         | 0.0%   |  |  |  |  |  |  |
| State Funds                         | \$4,476,326 | 68.0%  |  |  |  |  |  |  |
| Federal Assistance                  | \$1,520,677 | 23.1%  |  |  |  |  |  |  |
| Other Funds                         | \$43,366    | 0.7%   |  |  |  |  |  |  |
| Total Operating Funds Expended      | \$6,580,118 | 100.0% |  |  |  |  |  |  |