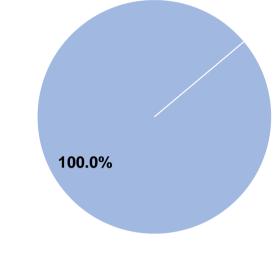

## **Sources of Capital Funds Expended**

| Fare Revenues                       | \$33,694 | 100.0% |
|-------------------------------------|----------|--------|
| Local Funds                         | \$0      | 0.0%   |
| State Funds                         | \$0      | 0.0%   |
| Federal Assistance                  | \$0      | 0.0%   |
| Other Funds                         | \$0      | 0.0%   |
| <b>Total Capital Funds Expended</b> | \$33,694 | 100.0% |