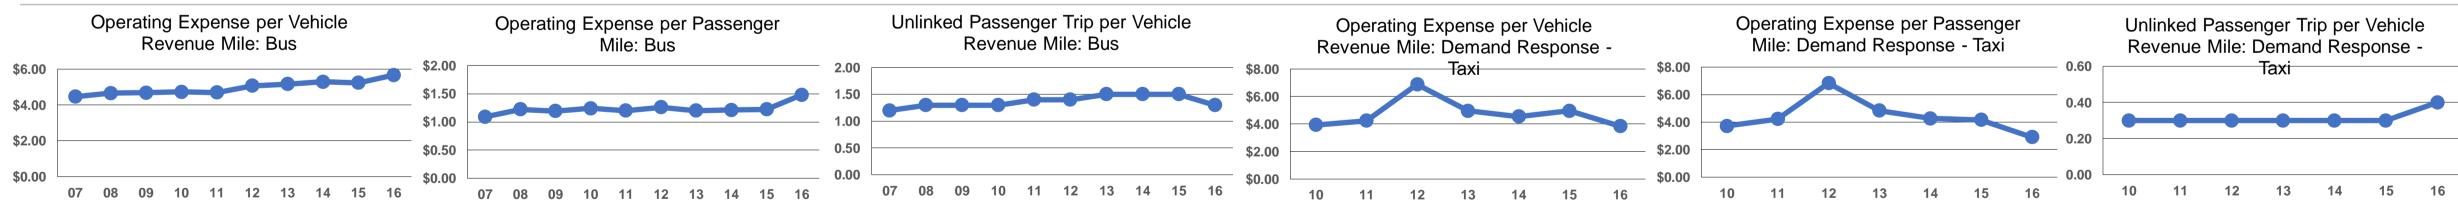

# **Performance Measures**

| Performance Measures   | Service Efficiency     |                        |  |  |
|------------------------|------------------------|------------------------|--|--|
|                        | Operating Expenses per | Operating Expenses per |  |  |
| Mode                   | Vehicle Revenue Mile   | Vehicle Revenue Hour   |  |  |
| Demand Response        | \$9.94                 | \$111.05               |  |  |
| Demand Response - Taxi | \$3.84                 | \$65.95                |  |  |
| Bus                    | \$5.67                 | \$79.25                |  |  |
| Total                  | \$5.97                 | \$82.22                |  |  |

| Oper                   | ating Expenses per | Operating Expenses per  | Unlinked Trips per   | Unlinked Trips per   |  |
|------------------------|--------------------|-------------------------|----------------------|----------------------|--|
| Mode                   | Passenger Mile     | Unlinked Passenger Trip | Vehicle Revenue Mile | Vehicle Revenue Hour |  |
| Demand Response        | \$15.79            | \$59.60                 | 0.2                  | 1.9                  |  |
| Demand Response - Taxi | \$2.90             | \$9.90                  | 0.4                  | 6.7                  |  |
| Bus                    | \$1.48             | \$4.30                  | 1.3                  | 18.4                 |  |
| Total                  | \$1.72             | \$5.04                  | 1.2                  | 16.3                 |  |