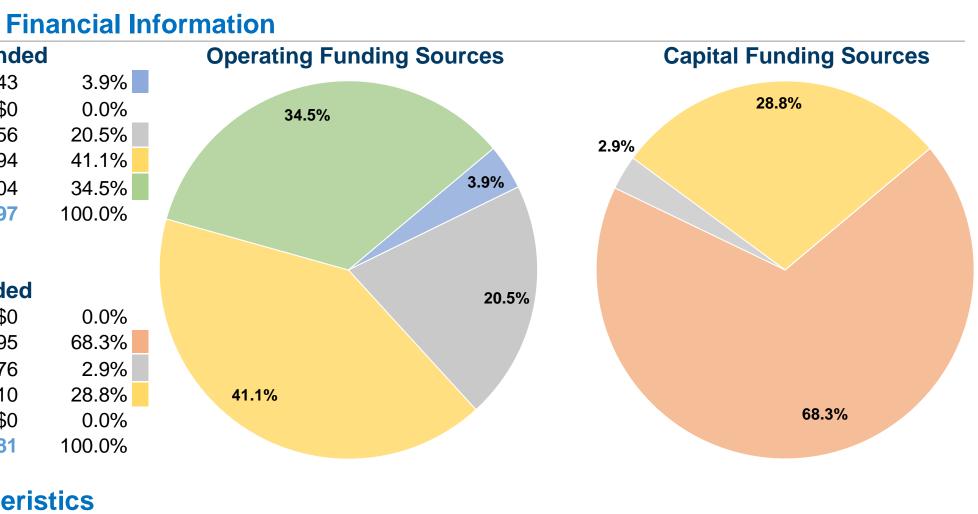

#### **Sources of Operating Funds Expended** \$149,743 Fare Revenues \$0 Local Funds State Funds \$791,756 Federal Assistance \$1,591,094

Other Funds \$1,336,204 **Total Operating Funds Expended** \$3,868,797

### **Sources of Capital Funds Expended**

| Fare Revenues                       | \$0       |
|-------------------------------------|-----------|
| Local Funds                         | \$476,195 |
| State Funds                         | \$20,576  |
| Federal Assistance                  | \$200,910 |
| Other Funds                         | \$0       |
| <b>Total Capital Funds Expended</b> | \$697,681 |
|                                     |           |