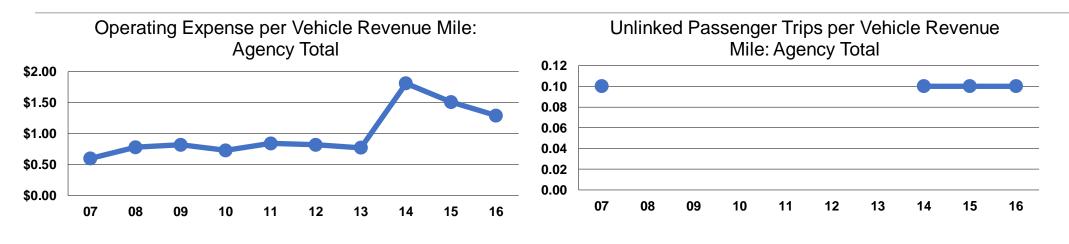

#### **Performance Measures**

# **Service Efficiency**

| Mode            | Operating Expenses per<br>Vehicle Revenue Mile | Operating Expenses per<br>Vehicle Revenue Hour |
|-----------------|------------------------------------------------|------------------------------------------------|
| Demand Response | \$1.29                                         | \$27.40                                        |
| Total           | <b>\$1.29</b>                                  | <b>\$27.40</b>                                 |

|                 | Service Effectiveness              |                                       |                                       |  |
|-----------------|------------------------------------|---------------------------------------|---------------------------------------|--|
| _               | Operating Expenses<br>per Unlinked | Unlinked Trips per<br>Vehicle Revenue | Unlinked Trips per<br>Vehicle Revenue |  |
| Mode            | Passenger Trip                     | Mile                                  | Hour                                  |  |
| Demand Response | \$20.97                            | 0.1                                   | 1.3                                   |  |
| Total           | \$20.97                            | 0.1                                   | 1.3                                   |  |