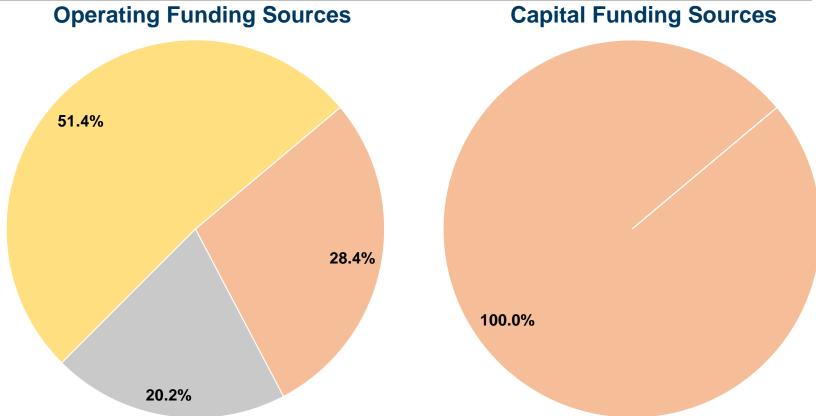

#### **Sources of Capital Funds Expended**

| •                                   |          |        |  |
|-------------------------------------|----------|--------|--|
| Fare Revenues                       | \$0      | 0.0%   |  |
| Local Funds                         | \$67,400 | 100.0% |  |
| State Funds                         | \$0      | 0.0%   |  |
| Federal Assistance                  | \$0      | 0.0%   |  |
| Other Funds                         | \$0      | 0.0%   |  |
| <b>Total Capital Funds Expended</b> | \$67,400 | 100.0% |  |
|                                     |          |        |  |